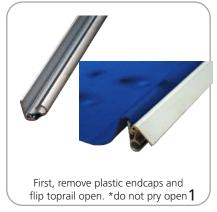

|

#### additional information:

Graphic materials: 13 oz flatmaxx vinyl or premium 100% opaque fabric

We are continually improving and modifying our product range and reserve the right to vary the specifications without prior notice. All dimensions and weights quoted are approximate and we accept no responsibility for variance. E&OE. See Graphic Templates for graphic bleed specifications.

#### Giant Mosquito set-up



\*To disassemble from maximum height, second section of telescopic pole should be retracted first. Slowly guide the pole down towards the base and repeat with the first pole section.

#### Graphic to toprail attachment





#### Graphic to base attachment



# t



retract the graphic back into the base 2