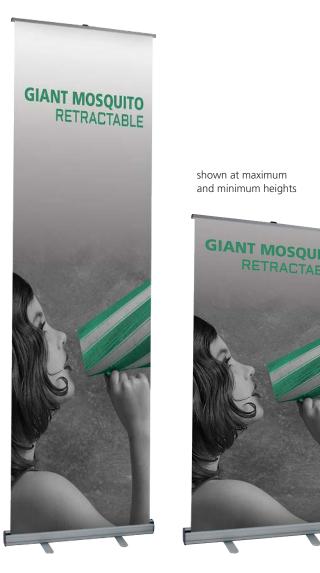

## **Giant Mosquito**

#### MSQT-GIANT-920-S

The Giant Mosquito is an affordable, versatile stand in silver with sleek black endcaps. With a heavy-duty aluminum base and a variety of height options up to 10', the Giant Mosquito provides many options to choose from.

### features and benefits:

- Comes complete with base, snap top rail, hybrid bungee/telescopic pole and carry bag
- 10' tall maximum graphic height option
- 6' tall minimum graphic height option
- Heavy-duty, weighted stand
- Anodized silver finish
- Carry bag included
- Twin swivel feet for excellent balance and stability
- 90 day warranty against manufacturer defects

#### dimensions:

| Hardware                                                                                                                                                         | Graphic                                                                                                                                                                               |
|------------------------------------------------------------------------------------------------------------------------------------------------------------------|---------------------------------------------------------------------------------------------------------------------------------------------------------------------------------------|
| Assembled unit:<br>maximum: 36" w x 3.75" d x 126.5" h<br>914mm(w) x 95mm(d) x 3216mm(h)<br>minimum: 36" w x 3.75" d x 72.5" h<br>914mm(w) x 95mm(d) x 1842mm(h) | Visible dimensions:<br>maximum: 36" w x 122" h<br>914mm(w) x 3099mm(h)<br>minimum: 36" w x 68" h<br>914mm(w) x 1727mm(h)<br>Refer to related graphic template for more<br>information |
| Shipping<br>Shipping dimensions - ships in one box<br>42"  x 4"w x 6"h<br>1060mm(l) x 105mm(w) x 150mm(h)                                                        |                                                                                                                                                                                       |
| <b>Approximate shipping weight:</b><br>11 lbs / 5 kgs                                                                                                            |                                                                                                                                                                                       |