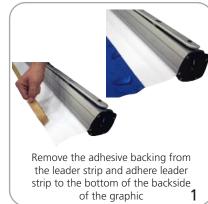

|

#### additional information:

Graphic materials: 13 oz flatmaxx vinyl or premium 100% opaque fabric

We are continually improving and modifying our product range and reserve the right to vary the specifications without prior notice. All dimensions and weights quoted are approximate and we accept no responsibility for variance. E&OE. See Graphic Templates for graphic bleed specifications.

#### Giant Mosquito set-up



\*To disassemble from maximum height, second section of telescopic pole should be retracted first. Slowly guide the pole down towards the base and repeat with the first pole section.

#### Graphic to toprail attachment





#### Graphic to base attachment



# t



retract the graphic back into the base 2