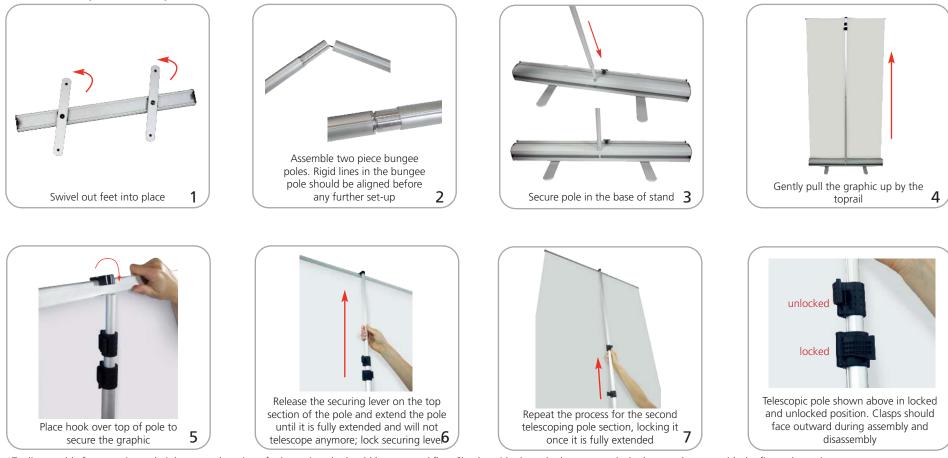

#### Giant Mosquito set-up

\*To disassemble from maximum height, second section of telescopic pole should be retracted first. Slowly guide the pole down towards the base and repeat with the first pole section.