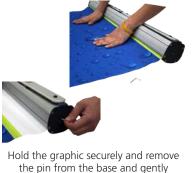

|

#### additional information:

Graphic materials: 13 oz flatmaxx vinyl or premium 100% opaque fabric

We are continually improving and modifying our product range and reserve the right to vary the specifications without prior notice. All dimensions and weights quoted are approximate and we accept no responsibility for variance. E&OE. See Graphic Templates for graphic bleed specifications.

#### Giant Mosquito set-up



\*To disassemble from maximum height, second section of telescopic pole should be retracted first. Slowly guide the pole down towards the base and repeat with the first pole section.

#### Graphic to toprail attachment





#### Graphic to base attachment



# t



retract the graphic back into the base 2