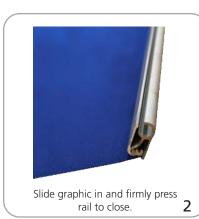

|

#### additional information:

Graphic materials: 13 oz flatmaxx vinyl or premium 100% opaque fabric

We are continually improving and modifying our product range and reserve the right to vary the specifications without prior notice. All dimensions and weights quoted are approximate and we accept no responsibility for variance. E&OE. See Graphic Templates for graphic bleed specifications.

#### Giant Mosquito set-up



\*To disassemble from maximum height, second section of telescopic pole should be retracted first. Slowly guide the pole down towards the base and repeat with the first pole section.

#### Graphic to toprail attachment





#### Graphic to base attachment



# t



retract the graphic back into the base 2