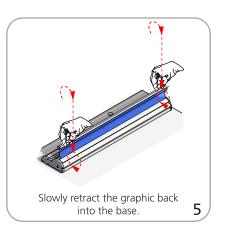

g, the graphic should be left for 24 hours before use to ensure the adhesive bonds sufficiently. Opening the base will invalidate the product warranty.

Shipping

Shipping dimensions - ships in one box

800mm: 38"l x 9"h x 5"d

965mm(l) x 229mm(h) x 127mm(d)

850mm: 38"l x 9"h x 5"d

965mm(l) x 229mm(h) x 127mm(d)

920mm: 42"l x 9"h x 5"d

1067mm(l) x 229mm(h) x 127mm(d)

1000mm: 45"l x 9"h x 5"d

1143mm(l) x 229mm(h) x 127mm(d)

Approximate shipping weight (w/o

graphic):

800mm: 11 lbs / 4.9 kgs 850mm: 11 lbs / 4.9 kgs 920mm: 13 lbs / 5.9 kgs 1000mm: 14 lbs / 6.35 kgs

## additional information:

Graphic materials:

anti-curl vinyl, premium opaque fabric, melinex

Lumina 2 and LED Spot banner lighting option available





Lumina 2

LED Spot

# Orient 1 set-up