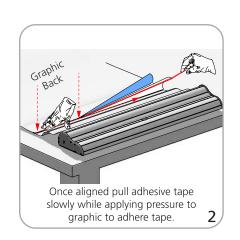

fitting, the graphic should be left for 24 hours before use to ensure the adhesive bonds sufficiently. Opening the base will invalidate the product warranty.

Shipping

Shipping dimensions - ships in one box

800mm: 38"l x 9"h x 5"d

965mm(l) x 229mm(h) x 127mm(d)

850mm: 38"l x 9"h x 5"d

965mm(l) x 229mm(h) x 127mm(d)

920mm: 42"l x 9"h x 5"d

1067mm(l) x 229mm(h) x 127mm(d)

1000mm: 45"l x 9"h x 5"d

1143mm(l) x 229mm(h) x 127mm(d)

Approximate shipping weight (w/o

graphic):

800mm: 11 lbs / 4.9 kgs 850mm: 11 lbs / 4.9 kgs 920mm: 13 lbs / 5.9 kgs 1000mm: 14 lbs / 6.35 kgs

## additional information:

Graphic materials:

anti-curl vinyl, premium opaque fabric, melinex

Lumina 2 and LED Spot banner lighting option available





Lumina 2

LED Spot

# Orient 1 set-up