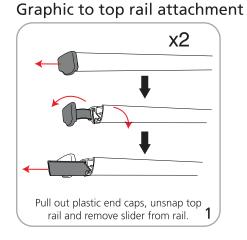

. After fitting, the graphic should be left for 24 hours before use to ensure the adhesive bonds sufficiently. Opening the base will invalidate the product warranty.

Shipping

Shipping dimensions - ships in one box

800mm: 38"l x 9"h x 5"d

965mm(l) x 229mm(h) x 127mm(d)

850mm: 38"l x 9"h x 5"d

965mm(l) x 229mm(h) x 127mm(d)

920mm: 42"l x 9"h x 5"d

1067mm(l) x 229mm(h) x 127mm(d)

1000mm: 45"l x 9"h x 5"d

1143mm(l) x 229mm(h) x 127mm(d)

Approximate shipping weight (w/o

graphic):

800mm: 11 lbs / 4.9 kgs 850mm: 11 lbs / 4.9 kgs 920mm: 13 lbs / 5.9 kgs 1000mm: 14 lbs / 6.35 kgs

## additional information:

Graphic materials:

anti-curl vinyl, premium opaque fabric, melinex

Lumina 2 and LED Spot banner lighting option available





Lumina 2

LED Spot

# Orient 1 set-up