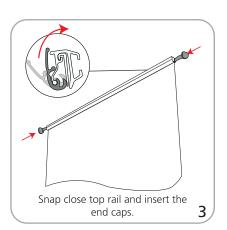

ter fitting, the graphic should be left for 24 hours before use to ensure the adhesive bonds sufficiently. Opening the base will invalidate the product warranty.

Shipping

Shipping dimensions - ships in one box

800mm: 38"l x 9"h x 5"d

965mm(l) x 229mm(h) x 127mm(d)

850mm: 38"l x 9"h x 5"d

965mm(l) x 229mm(h) x 127mm(d)

920mm: 42"l x 9"h x 5"d

1067mm(l) x 229mm(h) x 127mm(d)

1000mm: 45"l x 9"h x 5"d

1143mm(l) x 229mm(h) x 127mm(d)

Approximate shipping weight (w/o

graphic):

800mm: 11 lbs / 4.9 kgs 850mm: 11 lbs / 4.9 kgs 920mm: 13 lbs / 5.9 kgs 1000mm: 14 lbs / 6.35 kgs

## additional information:

Graphic materials:

anti-curl vinyl, premium opaque fabric, melinex

Lumina 2 and LED Spot banner lighting option available





Lumina 2

LED Spot

# Orient 1 set-up