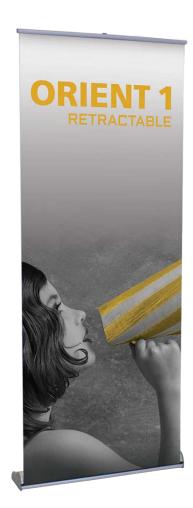

# **Orient 1**

ONT-800-S-4 ONT-800-B-4 ONT-850-S-4 ONT-850-B-4 ONT-920-S-4 ONT-920-B-4 ONT-1000-S-4 ONT-1000-B-4

The Orient is a simplistic and elegantly designed banner stand. It is finished in anodized silver or black with heavy duty molded end caps. Padded carry bag is included.

### features and benefits:

- Four width options
- Variable graphic height: 60" 83.25"
- Hybrid bungee/ telescoping pole with toolless quick rail
- Adjustable feet on base

- Anodized silver and black base options
- Molded end caps
- Supplied with a padded carry bag with strap
- Lifetime limited warranty against manufacturer defects