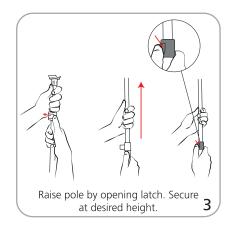

king pin. After fitting, the graphic should be left for 24 hours before use to ensure the adhesive bonds sufficiently. Opening the base will invalidate the product warranty.

Shipping

Shipping dimensions - ships in one box

800mm: 38"l x 9"h x 5"d

965mm(l) x 229mm(h) x 127mm(d)

850mm: 38"l x 9"h x 5"d

965mm(l) x 229mm(h) x 127mm(d)

920mm: 42"l x 9"h x 5"d

1067mm(l) x 229mm(h) x 127mm(d)

1000mm: 45"l x 9"h x 5"d

1143mm(l) x 229mm(h) x 127mm(d)

Approximate shipping weight (w/o

graphic):

800mm: 11 lbs / 4.9 kgs 850mm: 11 lbs / 4.9 kgs 920mm: 13 lbs / 5.9 kgs 1000mm: 14 lbs / 6.35 kgs

## additional information:

Graphic materials:

anti-curl vinyl, premium opaque fabric, melinex

Lumina 2 and LED Spot banner lighting option available





Lumina 2

LED Spot

# Orient 1 set-up