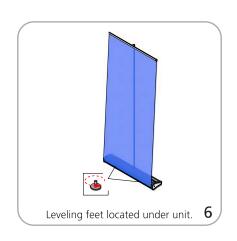

in. After fitting, the graphic should be left for 24 hours before use to ensure the adhesive bonds sufficiently. Opening the base will invalidate the product warranty.

Shipping

Shipping dimensions - ships in one box

800mm: 38"l x 9"h x 5"d

965mm(l) x 229mm(h) x 127mm(d)

850mm: 38"l x 9"h x 5"d

965mm(l) x 229mm(h) x 127mm(d)

920mm: 42"l x 9"h x 5"d

1067mm(l) x 229mm(h) x 127mm(d)

1000mm: 45"l x 9"h x 5"d

1143mm(l) x 229mm(h) x 127mm(d)

Approximate shipping weight (w/o

graphic):

800mm: 11 lbs / 4.9 kgs 850mm: 11 lbs / 4.9 kgs 920mm: 13 lbs / 5.9 kgs 1000mm: 14 lbs / 6.35 kgs

## additional information:

Graphic materials:

anti-curl vinyl, premium opaque fabric, melinex

Lumina 2 and LED Spot banner lighting option available





Lumina 2

LED Spot

# Orient 1 set-up