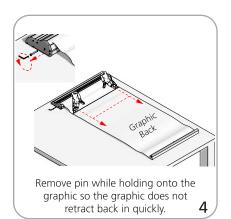

**920mm:** 37.49"w x 3.15"h x 7.08"d 952mm(w) x 80mm(h) x 180mm(d)

**1000mm:** 40.55"w x 3.15"h x 7.08"d 1030mm(w) x 80mm(h) x 180mm(d)

Graphic

Refer to related graphic template for more information.

WARNING: Always attach graphic to base and top rail before removing the locking pin. After fitting, the graphic should be left for 24 hours before use to ensure the adhesive bonds sufficiently. Opening the base will invalidate the product warranty.

# Orient 1 set-up