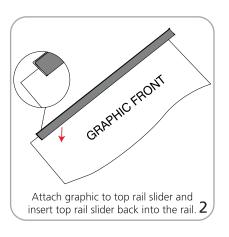

After fitting, the graphic should be left for 24 hours before use to ensure the adhesive bonds sufficiently. Opening the base will invalidate the product warranty.

Shipping

Shipping dimensions - ships in one box

800mm: 38"l x 9"h x 5"d

965mm(l) x 229mm(h) x 127mm(d)

850mm: 38"l x 9"h x 5"d

965mm(l) x 229mm(h) x 127mm(d)

920mm: 42"l x 9"h x 5"d

1067mm(l) x 229mm(h) x 127mm(d)

1000mm: 45"l x 9"h x 5"d

1143mm(l) x 229mm(h) x 127mm(d)

Approximate shipping weight (w/o

graphic):

800mm: 11 lbs / 4.9 kgs 850mm: 11 lbs / 4.9 kgs 920mm: 13 lbs / 5.9 kgs 1000mm: 14 lbs / 6.35 kgs

## additional information:

Graphic materials:

anti-curl vinyl, premium opaque fabric, melinex

Lumina 2 and LED Spot banner lighting option available





Lumina 2

LED Spot

# Orient 1 set-up