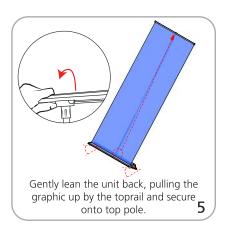

pin. After fitting, the graphic should be left for 24 hours before use to ensure the adhesive bonds sufficiently. Opening the base will invalidate the product warranty.

Shipping

Shipping dimensions - ships in one box

800mm: 38"l x 9"h x 5"d

965mm(l) x 229mm(h) x 127mm(d)

850mm: 38"l x 9"h x 5"d

965mm(l) x 229mm(h) x 127mm(d)

920mm: 42"l x 9"h x 5"d

1067mm(l) x 229mm(h) x 127mm(d)

1000mm: 45"l x 9"h x 5"d

1143mm(l) x 229mm(h) x 127mm(d)

Approximate shipping weight (w/o

graphic):

800mm: 11 lbs / 4.9 kgs 850mm: 11 lbs / 4.9 kgs 920mm: 13 lbs / 5.9 kgs 1000mm: 14 lbs / 6.35 kgs

## additional information:

Graphic materials:

anti-curl vinyl, premium opaque fabric, melinex

Lumina 2 and LED Spot banner lighting option available





Lumina 2

LED Spot

# Orient 1 set-up