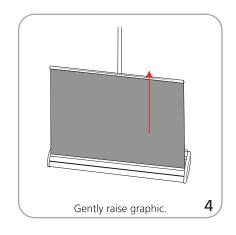

ng pin. After fitting, the graphic should be left for 24 hours before use to ensure the adhesive bonds sufficiently. Opening the base will invalidate the product warranty.

Shipping

Shipping dimensions - ships in one box

800mm: 38"l x 9"h x 5"d

965mm(l) x 229mm(h) x 127mm(d)

850mm: 38"l x 9"h x 5"d

965mm(l) x 229mm(h) x 127mm(d)

920mm: 42"l x 9"h x 5"d

1067mm(l) x 229mm(h) x 127mm(d)

1000mm: 45"l x 9"h x 5"d

1143mm(l) x 229mm(h) x 127mm(d)

Approximate shipping weight (w/o

graphic):

800mm: 11 lbs / 4.9 kgs 850mm: 11 lbs / 4.9 kgs 920mm: 13 lbs / 5.9 kgs 1000mm: 14 lbs / 6.35 kgs

## additional information:

Graphic materials:

anti-curl vinyl, premium opaque fabric, melinex

Lumina 2 and LED Spot banner lighting option available





Lumina 2

LED Spot

# Orient 1 set-up