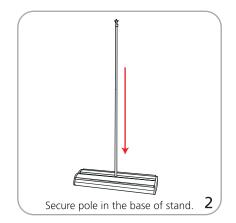

ocking pin. After fitting, the graphic should be left for 24 hours before use to ensure the adhesive bonds sufficiently. Opening the base will invalidate the product warranty.

Shipping

Shipping dimensions - ships in one box

800mm: 38"l x 9"h x 5"d

965mm(l) x 229mm(h) x 127mm(d)

850mm: 38"l x 9"h x 5"d

965mm(l) x 229mm(h) x 127mm(d)

920mm: 42"l x 9"h x 5"d

1067mm(l) x 229mm(h) x 127mm(d)

1000mm: 45"l x 9"h x 5"d

1143mm(l) x 229mm(h) x 127mm(d)

Approximate shipping weight (w/o

graphic):

800mm: 11 lbs / 4.9 kgs 850mm: 11 lbs / 4.9 kgs 920mm: 13 lbs / 5.9 kgs 1000mm: 14 lbs / 6.35 kgs

## additional information:

Graphic materials:

anti-curl vinyl, premium opaque fabric, melinex

Lumina 2 and LED Spot banner lighting option available





Lumina 2

LED Spot

# Orient 1 set-up