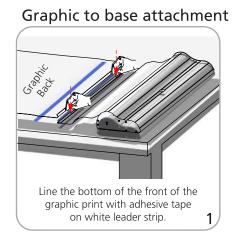

r fitting, the graphic should be left for 24 hours before use to ensure the adhesive bonds sufficiently. Opening the base will invalidate the product warranty.

Shipping

Shipping dimensions - ships in one box

800mm: 38"l x 9"h x 5"d

965mm(l) x 229mm(h) x 127mm(d)

850mm: 38"l x 9"h x 5"d

965mm(l) x 229mm(h) x 127mm(d)

920mm: 42"l x 9"h x 5"d

1067mm(l) x 229mm(h) x 127mm(d)

1000mm: 45"l x 9"h x 5"d

1143mm(l) x 229mm(h) x 127mm(d)

Approximate shipping weight (w/o

graphic):

800mm: 11 lbs / 4.9 kgs 850mm: 11 lbs / 4.9 kgs 920mm: 13 lbs / 5.9 kgs 1000mm: 14 lbs / 6.35 kgs

## additional information:

Graphic materials:

anti-curl vinyl, premium opaque fabric, melinex

Lumina 2 and LED Spot banner lighting option available





Lumina 2

LED Spot

# Orient 1 set-up