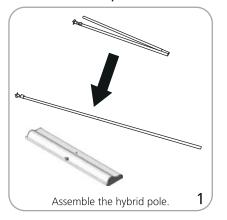

locking pin. After fitting, the graphic should be left for 24 hours before use to ensure the adhesive bonds sufficiently. Opening the base will invalidate the product warranty.

Shipping

Shipping dimensions - ships in one box

800mm: 38"l x 9"h x 5"d

965mm(l) x 229mm(h) x 127mm(d)

850mm: 38"l x 9"h x 5"d

965mm(l) x 229mm(h) x 127mm(d)

920mm: 42"l x 9"h x 5"d

1067mm(l) x 229mm(h) x 127mm(d)

1000mm: 45"l x 9"h x 5"d

1143mm(l) x 229mm(h) x 127mm(d)

Approximate shipping weight (w/o

graphic):

800mm: 11 lbs / 4.9 kgs 850mm: 11 lbs / 4.9 kgs 920mm: 13 lbs / 5.9 kgs 1000mm: 14 lbs / 6.35 kgs

## additional information:

Graphic materials:

anti-curl vinyl, premium opaque fabric, melinex

Lumina 2 and LED Spot banner lighting option available





Lumina 2

LED Spot

# Orient 1 set-up