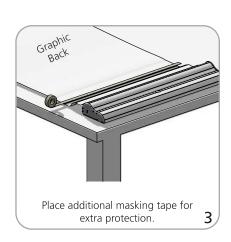

tting, the graphic should be left for 24 hours before use to ensure the adhesive bonds sufficiently. Opening the base will invalidate the product warranty.

Shipping

Shipping dimensions - ships in one box

800mm: 38"l x 9"h x 5"d

965mm(l) x 229mm(h) x 127mm(d)

850mm: 38"l x 9"h x 5"d

965mm(l) x 229mm(h) x 127mm(d)

920mm: 42"l x 9"h x 5"d

1067mm(l) x 229mm(h) x 127mm(d)

1000mm: 45"l x 9"h x 5"d

1143mm(l) x 229mm(h) x 127mm(d)

Approximate shipping weight (w/o

graphic):

800mm: 11 lbs / 4.9 kgs 850mm: 11 lbs / 4.9 kgs 920mm: 13 lbs / 5.9 kgs 1000mm: 14 lbs / 6.35 kgs

## additional information:

Graphic materials:

anti-curl vinyl, premium opaque fabric, melinex

Lumina 2 and LED Spot banner lighting option available





Lumina 2

LED Spot

# Orient 1 set-up