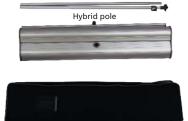

### features and benefits:

- Four width options
- Variable graphic height: 60" 83.25"
- Hybrid bungee/ telescoping pole with toolless quick rail
- Adjustable feet on base

- Anodized silver and black base options
- Molded end caps
- Supplied with a padded carry bag with strap
- Lifetime limited warranty against manufacturer defects