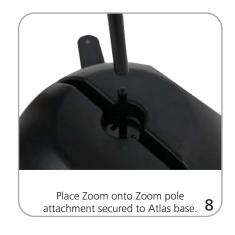

|
|                                                                                    |                                                                                                |
|                                                                                    |                                                                                                |

## additional information:

- Securely holds a Zoom 3, 4 or 5 outdoor flag pole with Zoom attachment (optional upgrade) ATLAS-ZOOM-PIN
- Use as many Atlas bases as necessary to hold a large rigid graphic .4 - .5" thick
- Recommended Graphic substrates:
  10mm corrugated plastic or 1/2" rigid substrates

#### **SET-UP**









### **ZOOM ATTACHMENT SET-UP**