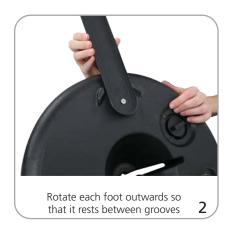

|                                                                                                |
|                                                                                    |                                                                                                |
|                                                                                    |                                                                                                |

## additional information:

- Securely holds a Zoom 3, 4 or 5 outdoor flag pole with Zoom attachment (optional upgrade) ATLAS-ZOOM-PIN
- Use as many Atlas bases as necessary to hold a large rigid graphic .4 - .5" thick
- Recommended Graphic substrates:
  10mm corrugated plastic or 1/2" rigid substrates

#### **SET-UP**









### **ZOOM ATTACHMENT SET-UP**