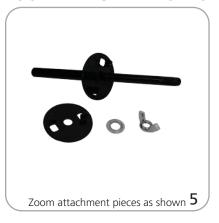

|
|                                                                                    |                                                                                                |
|                                                                                    |                                                                                                |

## additional information:

- Securely holds a Zoom 3, 4 or 5 outdoor flag pole with Zoom attachment (optional upgrade) ATLAS-ZOOM-PIN
- Use as many Atlas bases as necessary to hold a large rigid graphic .4 - .5" thick
- Recommended Graphic substrates:
  10mm corrugated plastic or 1/2" rigid substrates

#### **SET-UP**









### **ZOOM ATTACHMENT SET-UP**