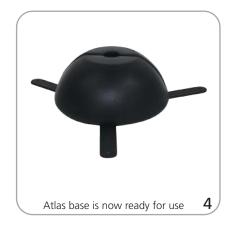

|                                                                                                |
|                                                                                    |                                                                                                |
|                                                                                    |                                                                                                |

## additional information:

- Securely holds a Zoom 3, 4 or 5 outdoor flag pole with Zoom attachment (optional upgrade) ATLAS-ZOOM-PIN
- Use as many Atlas bases as necessary to hold a large rigid graphic .4 - .5" thick
- Recommended Graphic substrates:
  10mm corrugated plastic or 1/2" rigid substrates

#### **SET-UP**









### **ZOOM ATTACHMENT SET-UP**