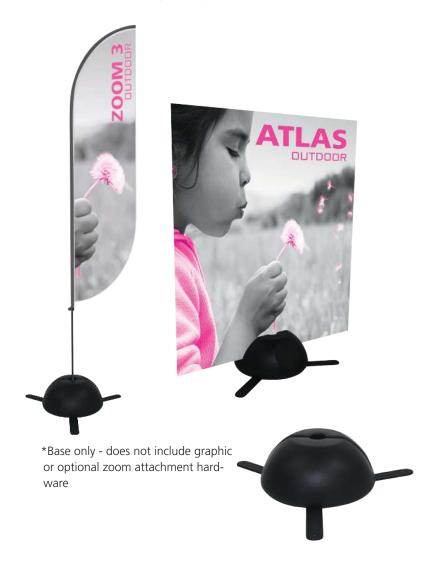

#### **ATLAS**

The Atlas is an outdoor sign or Zoom flag holder. Use more than one Atlas to hold a large rigid graphic. The hollow plastic base can be filled with water or sand. Set up is quick and storage is easy.

#### features and benefits:

- Outdoor sign or Zoom flag holder
- Securely holds a Zoom 3, 4 or 5 outdoor flag pole with Zoom attachment (optional upgrade): ATLAS-ZOOM-PIN
- Includes three ground stakes

- Hollow plastic base can be filled with water or sand
- Quick set up, easy storage
- One year limited hardware warranty against manufacturer defects

## additional information:

- Securely holds a Zoom 3, 4 or 5 outdoor flag pole with Zoom attachment (optional upgrade) ATLAS-ZOOM-PIN
- Use as many Atlas bases as necessary to hold a large rigid graphic .4 - .5" thick
- Recommended Graphic substrates:
  10mm corrugated plastic or 1/2" rigid substrates