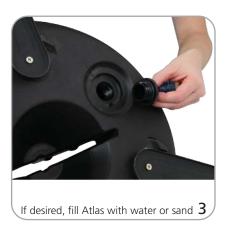

#### **SET-UP**

- Hollow plastic base can be filled with water or sand
- Quick set up, easy storage
- One year limited hardware warranty against manufacturer defects