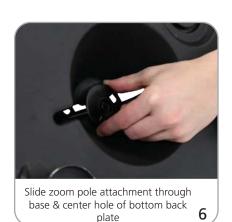

|
|                                                                                    |                                                                                                |
|                                                                                    |                                                                                                |

## additional information:

- Securely holds a Zoom 3, 4 or 5 outdoor flag pole with Zoom attachment (optional upgrade) ATLAS-ZOOM-PIN
- Use as many Atlas bases as necessary to hold a large rigid graphic .4 - .5" thick
- Recommended Graphic substrates:
  10mm corrugated plastic or 1/2" rigid substrates

#### **SET-UP**









### **ZOOM ATTACHMENT SET-UP**