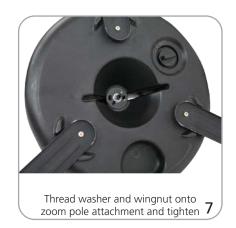

|
|                                                                                    |                                                                                                |
|                                                                                    |                                                                                                |

## additional information:

- Securely holds a Zoom 3, 4 or 5 outdoor flag pole with Zoom attachment (optional upgrade) ATLAS-ZOOM-PIN
- Use as many Atlas bases as necessary to hold a large rigid graphic .4 - .5" thick
- Recommended Graphic substrates:
  10mm corrugated plastic or 1/2" rigid substrates

#### **SET-UP**









### **ZOOM ATTACHMENT SET-UP**