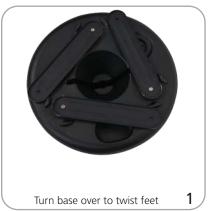

|                                                                                                |
|                                                                                    |                                                                                                |
|                                                                                    |                                                                                                |

## additional information:

- Securely holds a Zoom 3, 4 or 5 outdoor flag pole with Zoom attachment (optional upgrade) ATLAS-ZOOM-PIN
- Use as many Atlas bases as necessary to hold a large rigid graphic .4 - .5" thick
- Recommended Graphic substrates:
  10mm corrugated plastic or 1/2" rigid substrates

#### **SET-UP**









### **ZOOM ATTACHMENT SET-UP**