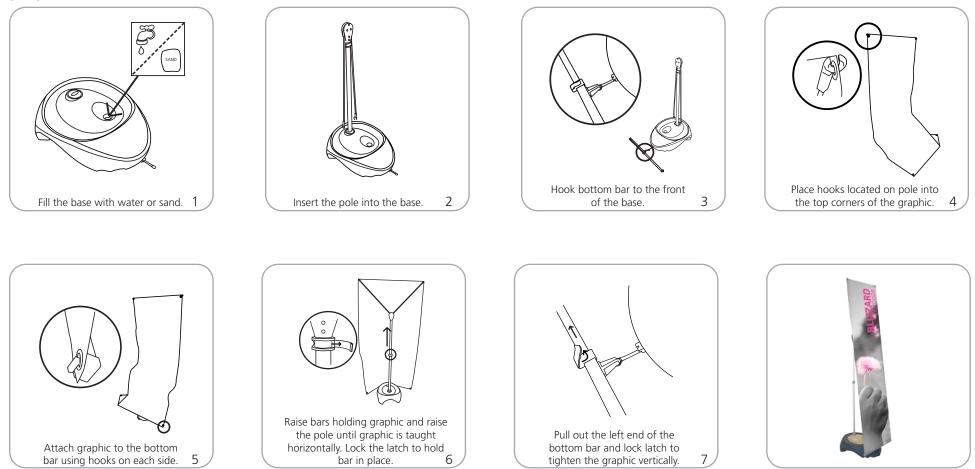

## features and benefits:

- Sturdy hardware constructed for outdoor construction use - Base can be filled with water or sand
  - Adjustable width and height
  - Quick and easy to assemble
  - One year hardware warranty against manufactuer defects