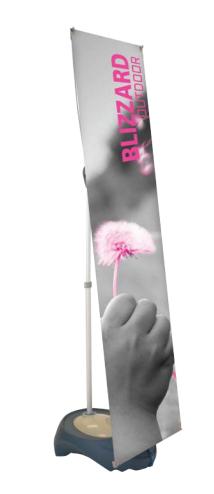

#### BLZD

The Blizzard banner stand is a sturdy and durable outdoor sign. It is adjustable in both width and height to allow multiple graphic sizes, and has a large base that can be weighted with either water or sand.

## features and benefits:

- Sturdy hardware constructed for outdoor construction use - Base can be filled with water or sand
  - Adjustable width and height
  - Quick and easy to assemble
  - One year hardware warranty against manufactuer defects