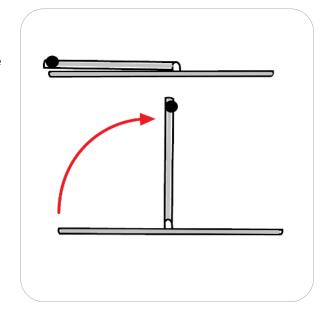

### Step 2.

Next, take the bottom rail of the banner frame and rotate the stabilizing leg in a 90° position.

Step 3.

Next, insert the pole into the stabilizing leg.

## Step 4.

Next, take the top rail to raise the graphics panel. Attach the top rail to the top of the pole. Do not step on the stabilizing leg when attaching the graphic rail to the top of the pole.

Setup is complete.