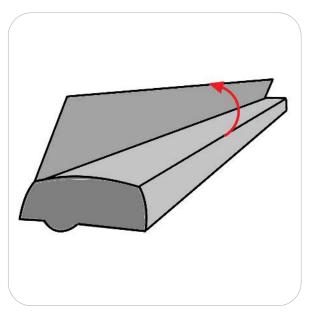

tice. All dimensions and weights quoted are approximate and we accept no responsibility for variance. E&OE. See Graphic Templates for graphic bleed specifications.

## **Banner Assembly**

#### **Step by Step**

Step 1.

Start by removing the banner from carry bag. Assemble the 3 piece bungee pole.





### Step 2.

Next, take the bottom rail of the banner frame and rotate the stabilizing leg in a 90° position.





Step 3.

Next, insert the pole into the stabilizing leg.





## Step 4.

Next, take the top rail to raise the graphics panel. Attach the top rail to the top of the pole. Do not step on the stabilizing leg when attaching the graphic rail to the top of the pole.

Setup is complete.





# **Graphic Attachment**

## **Step by Step**

#### Step 1.

Open the top rail graphic bar.



### Step 2.

Take the graphic and insert it into the top rail.



#### Step 3.

Close the top rail to hold the graphic in place.

Repeat steps 1 through 3 for the bottom rail.