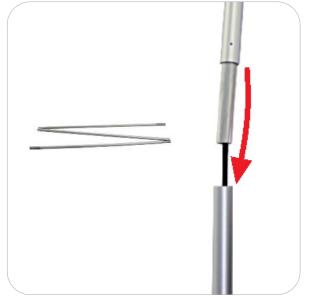

#### **Step by Step**

Step 1.

Start by removing the banner from carry bag. Assemble the 3 piece bungee pole.