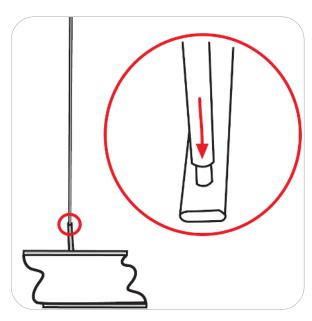

### Step 2.

Next, take the bottom rail of the banner frame and rotate the stabilizing leg in a 90° position.

Step 3.

Next, insert the pole into the stabilizing leg.