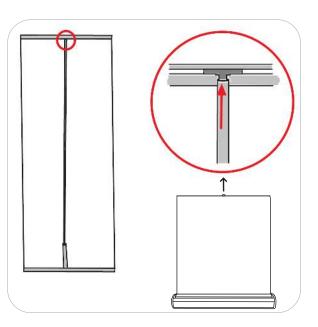

## Step 4.

Next, take the top rail to raise the graphics panel. Attach the top rail to the top of the pole. Do not step on the stabilizing leg when attaching the graphic rail to the top of the pole.

Setup is complete.