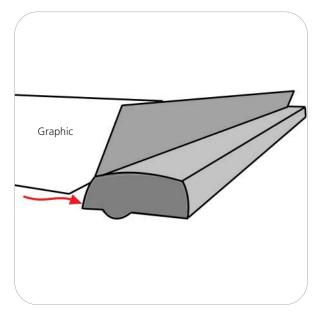

ept no responsibility for variance. E&OE. See Graphic Templates for graphic bleed specifications.

## **Banner Assembly**

#### **Step by Step**

Step 1.

Start by removing the banner from carry bag. Assemble the 3 piece bungee pole.





### Step 2.

Next, take the bottom rail of the banner frame and rotate the stabilizing leg in a 90° position.





Step 3.

Next, insert the pole into the stabilizing leg.





## Step 4.

Next, take the top rail to raise the graphics panel. Attach the top rail to the top of the pole. Do not step on the stabilizing leg when attaching the graphic rail to the top of the pole.

Setup is complete.





# **Graphic Attachment**

## **Step by Step**

#### Step 1.

Open the top rail graphic bar.



### Step 2.

Take the graphic and insert it into the top rail.



#### Step 3.

Close the top rail to hold the graphic in place.

Repeat steps 1 through 3 for the bottom rail.