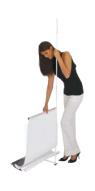

### Step 2.

Next, take the bottom rail of the banner frame and rotate the stabilizing leg in a 90° position.

Step 3.

Next, insert the pole into the stabilizing leg.

## Step 4.

Next, take the top rail to raise the graphics panel. Attach the top rail to the top of the pole. Do not step on the stabilizing leg when attaching the graphic rail to the top of the pole.

Setup is complete.