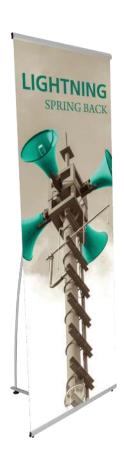

# Lightning

#### LTNG

Lightweight and easy to use, the Lightning is a good all around tension back banner stand. Snap lock graphic rails make changing the graphic fast and simple. The lightning comes complete with a budget carry bag.

#### features and benefits:

- Quick to assemble and easy to use
- Lightweight aluminium components
- Comes in anodized silver
- Three piece bungee pole
- No tools necessary

- Includes carry bag
- Snap frame rails enable easy graphic changes
- One year warranty against all manufacturers defects