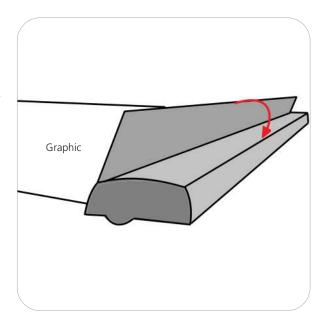

#### Step 3.

Close the top rail to hold the graphic in place.

Repeat steps 1 through 3 for the bottom rail.