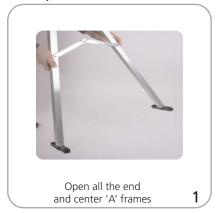

## Set-up

Push fit the top horizontal tubes into the 'A' frames, ensure the plastic joiners face inwards

3

Push fit the bottom horizontal tubes into the 'A' frames, ensure the plastic joiners face inwards 4