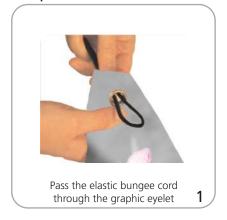

|
|                                                                                                         |                                                                                                                |

#### additional information:

Recommended substrate: 13 oz. Scrim

Graphic requires 8 grommets with 0.45" (11.5mm) recommended minimum internal diameter. Graphics secured to frame with elastic bungee cords, included.

Approximately 30" between grommets

## Set-up







Push fit the top horizontal tubes into the 'A' frames, ensure the plastic joiners face inwards

3



Push fit the bottom horizontal tubes into the 'A' frames, ensure the plastic joiners face inwards 4

## **Graphic attachment**