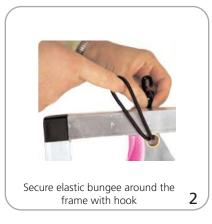

|
|                                                                                                         |                                                                                                                |

#### additional information:

Recommended substrate: 13 oz. Scrim

Graphic requires 8 grommets with 0.45" (11.5mm) recommended minimum internal diameter. Graphics secured to frame with elastic bungee cords, included.

Approximately 30" between grommets

## Set-up







Push fit the top horizontal tubes into the 'A' frames, ensure the plastic joiners face inwards

3



Push fit the bottom horizontal tubes into the 'A' frames, ensure the plastic joiners face inwards 4

## **Graphic attachment**