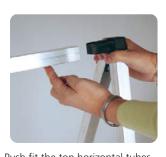

## Set-up

Push fit the top horizontal tubes into the 'A' frames, ensure the plastic joiners face inwards

3

Push fit the bottom horizontal tubes into the 'A' frames, ensure the plastic joiners face inwards 4