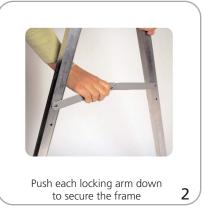

## Set-up

Push fit the top horizontal tubes into the 'A' frames, ensure the plastic joiners face inwards

3

Push fit the bottom horizontal tubes into the 'A' frames, ensure the plastic joiners face inwards 4