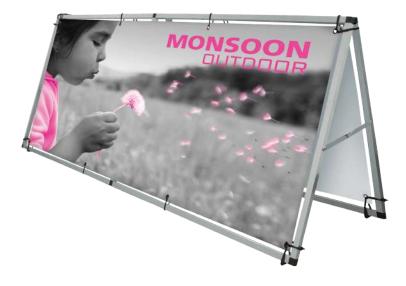

#### MONSN-2

A large format banner 'A' frame made from lighweight aluminum, ideal for use with eyelet banners. Monsoon is very easy to use, reusable and is the perfect graphics carrier for venues, events, exhibitions, promotions and indoor or outdoor shows.

#### features and benefits:

- Semi-portable single or double-sided billboard
- Easy grommet graphic attachment
- Includes 6 ground stakes & 24 bungee cords
- 1 inch square aluminum tubes with reinforced plastic mouldings