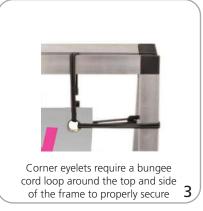

|
|                                                                                                         |                                                                                                                |

#### additional information:

Recommended substrate: 13 oz. Scrim

Graphic requires 8 grommets with 0.45" (11.5mm) recommended minimum internal diameter. Graphics secured to frame with elastic bungee cords, included.

Approximately 30" between grommets

## Set-up







Push fit the top horizontal tubes into the 'A' frames, ensure the plastic joiners face inwards

3



Push fit the bottom horizontal tubes into the 'A' frames, ensure the plastic joiners face inwards 4

## **Graphic attachment**