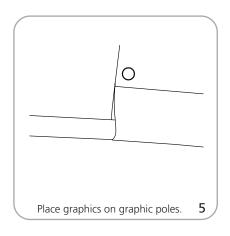

|
| Shipping dimensions:<br>ships in one box and one tube<br>Box: 42"w x 4.5"h x 3.75"d |                                                         |

## 1067mm(w) x 114mm(h) x 95mm(d)

Tube: 33.75"w x 4"h x 4"d 857mm(w) x 102mm(h) x 102mm(d)

Approximate shipping weight: Singe span: box 5.2 lbs / 2 kg, tube 6.55 lbs / 3 kg, total 11.75 lbs / 5 kg

Double span: box 8 lbs / 4 kg, tube 6.55 lbs / 3 kg, total 14.55 lbs / 7 kg

### additional information:

Graphic materials: 18 oz. vinyl

#3 grommets in corners

Bracket: metal cable tie will accomodate a 12" diameter max lightpost.

Pole pocket size to accomodate a 1" pole - recommend 3" pole pocket

Bands that wrap around pole are 40" long.

Optional rubber pole protectant band

### Single span set-up