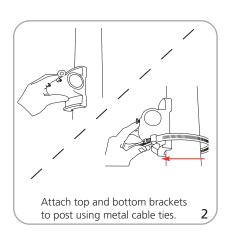

### additional information:

Graphic materials: 18 oz. vinyl

#3 grommets in corners

Bracket: metal cable tie will accomodate a 12" diameter max lightpost.

Pole pocket size to accomodate a 1" pole - recommend 3" pole pocket