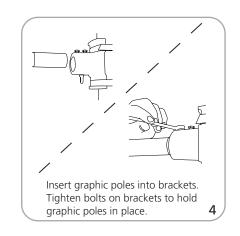

|
| Shipping dimensions:<br>ships in one box and one tube<br>Box: 42"w x 4.5"h x 3.75"d |                                                         |

## 1067mm(w) x 114mm(h) x 95mm(d)

Tube: 33.75"w x 4"h x 4"d 857mm(w) x 102mm(h) x 102mm(d)

Approximate shipping weight: Singe span: box 5.2 lbs / 2 kg, tube 6.55 lbs / 3 kg, total 11.75 lbs / 5 kg

Double span: box 8 lbs / 4 kg, tube 6.55 lbs / 3 kg, total 14.55 lbs / 7 kg

### additional information:

Graphic materials: 18 oz. vinyl

#3 grommets in corners

Bracket: metal cable tie will accomodate a 12" diameter max lightpost.

Pole pocket size to accomodate a 1" pole - recommend 3" pole pocket

Bands that wrap around pole are 40" long.

Optional rubber pole protectant band

### Single span set-up