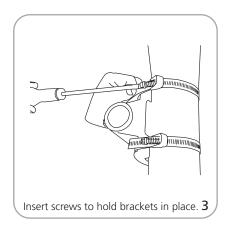

|
| Shipping dimensions:<br>ships in one box and one tube<br>Box: 42"w x 4.5"h x 3.75"d |                                                         |

## 1067mm(w) x 114mm(h) x 95mm(d)

Tube: 33.75"w x 4"h x 4"d 857mm(w) x 102mm(h) x 102mm(d)

Approximate shipping weight: Singe span: box 5.2 lbs / 2 kg, tube 6.55 lbs / 3 kg, total 11.75 lbs / 5 kg

Double span: box 8 lbs / 4 kg, tube 6.55 lbs / 3 kg, total 14.55 lbs / 7 kg

### additional information:

Graphic materials: 18 oz. vinyl

#3 grommets in corners

Bracket: metal cable tie will accomodate a 12" diameter max lightpost.

Pole pocket size to accomodate a 1" pole - recommend 3" pole pocket

Bands that wrap around pole are 40" long.

Optional rubber pole protectant band

### Single span set-up