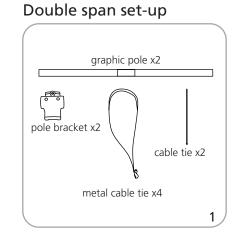

### additional information:

Graphic materials: 18 oz. vinyl

#3 grommets in corners

Bracket: metal cable tie will accomodate a 12" diameter max lightpost.

Pole pocket size to accomodate a 1" pole - recommend 3" pole pocket