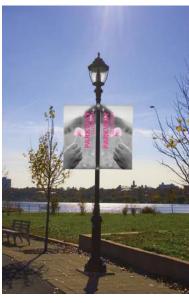

# **Parkway**

Single span: PKWY-S-SPN-3
Double span: PKWY-D-SPN-3

This outdoor pole banner has both stability and looks. With single and double span options and double sided graphics, this display is sure to grab your attention.

#### features and benefits:

- Sturdy outdoor construction
- Withstands wind up to 38mph
- Single or double span available

- Double-sided graphics
- One year warranty against all manufacturer defects