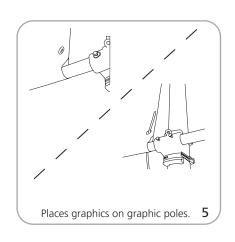

|
| Shipping dimensions:<br>ships in one box and one tube<br>Box: 42"w x 4.5"h x 3.75"d |                                                         |

## 1067mm(w) x 114mm(h) x 95mm(d)

Tube: 33.75"w x 4"h x 4"d 857mm(w) x 102mm(h) x 102mm(d)

Approximate shipping weight: Singe span: box 5.2 lbs / 2 kg, tube 6.55 lbs / 3 kg, total 11.75 lbs / 5 kg

Double span: box 8 lbs / 4 kg, tube 6.55 lbs / 3 kg, total 14.55 lbs / 7 kg

### additional information:

Graphic materials: 18 oz. vinyl

#3 grommets in corners

Bracket: metal cable tie will accomodate a 12" diameter max lightpost.

Pole pocket size to accomodate a 1" pole - recommend 3" pole pocket

Bands that wrap around pole are 40" long.

Optional rubber pole protectant band

### Single span set-up