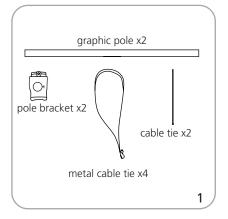

|
| Shipping dimensions:<br>ships in one box and one tube<br>Box: 42"w x 4.5"h x 3.75"d |                                                         |

## 1067mm(w) x 114mm(h) x 95mm(d)

Tube: 33.75"w x 4"h x 4"d 857mm(w) x 102mm(h) x 102mm(d)

Approximate shipping weight: Singe span: box 5.2 lbs / 2 kg, tube 6.55 lbs / 3 kg, total 11.75 lbs / 5 kg

Double span: box 8 lbs / 4 kg, tube 6.55 lbs / 3 kg, total 14.55 lbs / 7 kg

### additional information:

Graphic materials: 18 oz. vinyl

#3 grommets in corners

Bracket: metal cable tie will accomodate a 12" diameter max lightpost.

Pole pocket size to accomodate a 1" pole - recommend 3" pole pocket

Bands that wrap around pole are 40" long.

Optional rubber pole protectant band

### Single span set-up