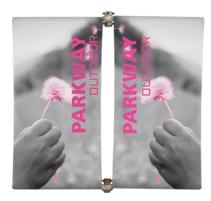

### additional information:

Graphic materials: 18 oz. vinyl

#3 grommets in corners

Bracket: metal cable tie will accomodate a 12" diameter max lightpost.

Pole pocket size to accomodate a 1" pole - recommend 3" pole pocket

Bands that wrap around pole are 40" long.

Optional rubber pole protectant band

### Single span set-up