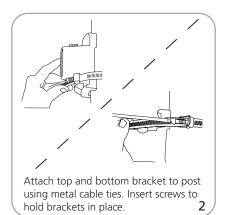

|
| Shipping dimensions:<br>ships in one box and one tube<br>Box: 42"w x 4.5"h x 3.75"d |                                                         |

## 1067mm(w) x 114mm(h) x 95mm(d)

Tube: 33.75"w x 4"h x 4"d 857mm(w) x 102mm(h) x 102mm(d)

Approximate shipping weight: Singe span: box 5.2 lbs / 2 kg, tube 6.55 lbs / 3 kg, total 11.75 lbs / 5 kg

Double span: box 8 lbs / 4 kg, tube 6.55 lbs / 3 kg, total 14.55 lbs / 7 kg

### additional information:

Graphic materials: 18 oz. vinyl

#3 grommets in corners

Bracket: metal cable tie will accomodate a 12" diameter max lightpost.

Pole pocket size to accomodate a 1" pole - recommend 3" pole pocket

Bands that wrap around pole are 40" long.

Optional rubber pole protectant band

### Single span set-up