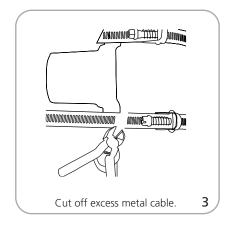

|
| Shipping dimensions:<br>ships in one box and one tube<br>Box: 42"w x 4.5"h x 3.75"d |                                                         |

## 1067mm(w) x 114mm(h) x 95mm(d)

Tube: 33.75"w x 4"h x 4"d 857mm(w) x 102mm(h) x 102mm(d)

Approximate shipping weight: Singe span: box 5.2 lbs / 2 kg, tube 6.55 lbs / 3 kg, total 11.75 lbs / 5 kg

Double span: box 8 lbs / 4 kg, tube 6.55 lbs / 3 kg, total 14.55 lbs / 7 kg

### additional information:

Graphic materials: 18 oz. vinyl

#3 grommets in corners

Bracket: metal cable tie will accomodate a 12" diameter max lightpost.

Pole pocket size to accomodate a 1" pole - recommend 3" pole pocket

Bands that wrap around pole are 40" long.

Optional rubber pole protectant band

### Single span set-up