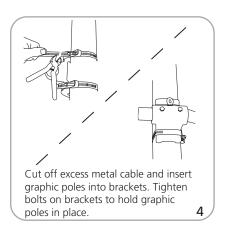

|
| Shipping dimensions:<br>ships in one box and one tube<br>Box: 42"w x 4.5"h x 3.75"d |                                                         |

## 1067mm(w) x 114mm(h) x 95mm(d)

Tube: 33.75"w x 4"h x 4"d 857mm(w) x 102mm(h) x 102mm(d)

Approximate shipping weight: Singe span: box 5.2 lbs / 2 kg, tube 6.55 lbs / 3 kg, total 11.75 lbs / 5 kg

Double span: box 8 lbs / 4 kg, tube 6.55 lbs / 3 kg, total 14.55 lbs / 7 kg

### additional information:

Graphic materials: 18 oz. vinyl

#3 grommets in corners

Bracket: metal cable tie will accomodate a 12" diameter max lightpost.

Pole pocket size to accomodate a 1" pole - recommend 3" pole pocket

Bands that wrap around pole are 40" long.

Optional rubber pole protectant band

### Single span set-up