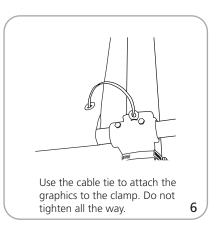

|
| Shipping dimensions:<br>ships in one box and one tube<br>Box: 42"w x 4.5"h x 3.75"d |                                                         |

## 1067mm(w) x 114mm(h) x 95mm(d)

Tube: 33.75"w x 4"h x 4"d 857mm(w) x 102mm(h) x 102mm(d)

Approximate shipping weight: Singe span: box 5.2 lbs / 2 kg, tube 6.55 lbs / 3 kg, total 11.75 lbs / 5 kg

Double span: box 8 lbs / 4 kg, tube 6.55 lbs / 3 kg, total 14.55 lbs / 7 kg

### additional information:

Graphic materials: 18 oz. vinyl

#3 grommets in corners

Bracket: metal cable tie will accomodate a 12" diameter max lightpost.

Pole pocket size to accomodate a 1" pole - recommend 3" pole pocket

Bands that wrap around pole are 40" long.

Optional rubber pole protectant band

### Single span set-up