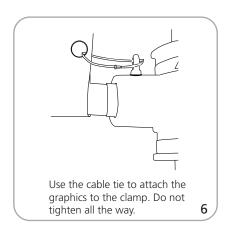

|
| Shipping dimensions:<br>ships in one box and one tube<br>Box: 42"w x 4.5"h x 3.75"d |                                                         |

## 1067mm(w) x 114mm(h) x 95mm(d)

Tube: 33.75"w x 4"h x 4"d 857mm(w) x 102mm(h) x 102mm(d)

Approximate shipping weight: Singe span: box 5.2 lbs / 2 kg, tube 6.55 lbs / 3 kg, total 11.75 lbs / 5 kg

Double span: box 8 lbs / 4 kg, tube 6.55 lbs / 3 kg, total 14.55 lbs / 7 kg

### additional information:

Graphic materials: 18 oz. vinyl

#3 grommets in corners

Bracket: metal cable tie will accomodate a 12" diameter max lightpost.

Pole pocket size to accomodate a 1" pole - recommend 3" pole pocket

Bands that wrap around pole are 40" long.

Optional rubber pole protectant band

### Single span set-up