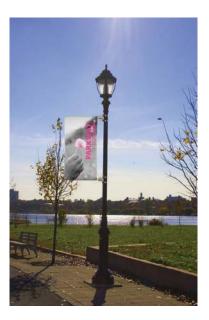

# **Parkway**

Single span: PKWY-S-SPN-3
Double span: PKWY-D-SPN-3

This outdoor pole banner has both stability and looks. With single and double span options and double sided graphics, this display is sure to grab your attention.

#### features and benefits:

- Sturdy outdoor construction
- Withstands wind up to 38mph
- Single or double span available

- Double-sided graphics
- One year warranty against all manufacturer defects