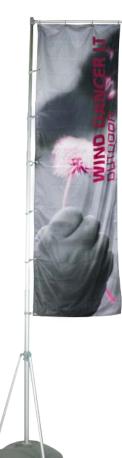

# Wind Dancer LT

#### WIND-LT

10/04/13

Wind Dancer LT telescopic outdoor flagpole is a great option for outdoor and indoor banner display. It offers an adjustable display height of up to 13'6" and comes with a hollow base allowing the option of adding either water or sand as a weighting agent. The constructed unit is easy to position, erect and remove.

### features and benefits:

- Quick to assemble and easy to use
- Adjustable height up to 13'6"
- Hardware adjustable for various graphic heights
- Hollow base can be filled with either water or sand