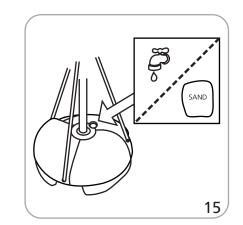

| 4 oz polyester flag                                                                  | approximately 9.8" between grommets                                                       |
|--------------------------------------------------------------------------------------|-------------------------------------------------------------------------------------------|
| *For applications below 40° fahrenheit, please<br>use sand in place of water in base | Please be sure to keep all text, logos, critical design elements out of the grommet area. |
|                                                                                      |                                                                                           |