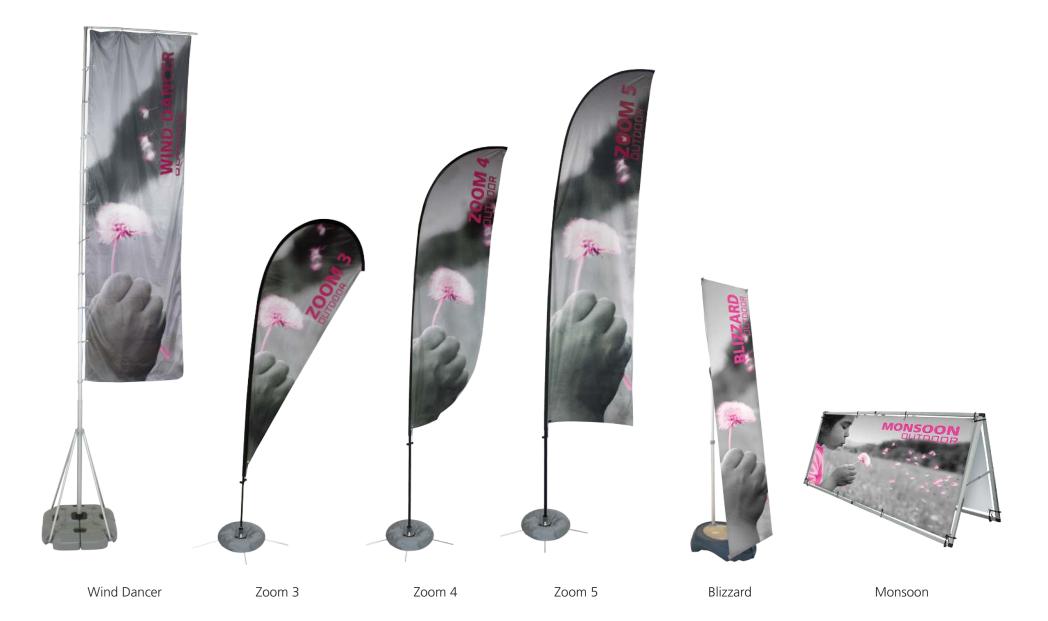

## **Check out these related products:**

Outdoor signage, flags and displays are great for outdoor sporting events and arenas, concerts, festivals or to draw attention to any storefront. Outdoor display products are strong, solid, stable, wind-resistant and durable. Graphics are long-lasting and can endure exposure to outdoor elements.