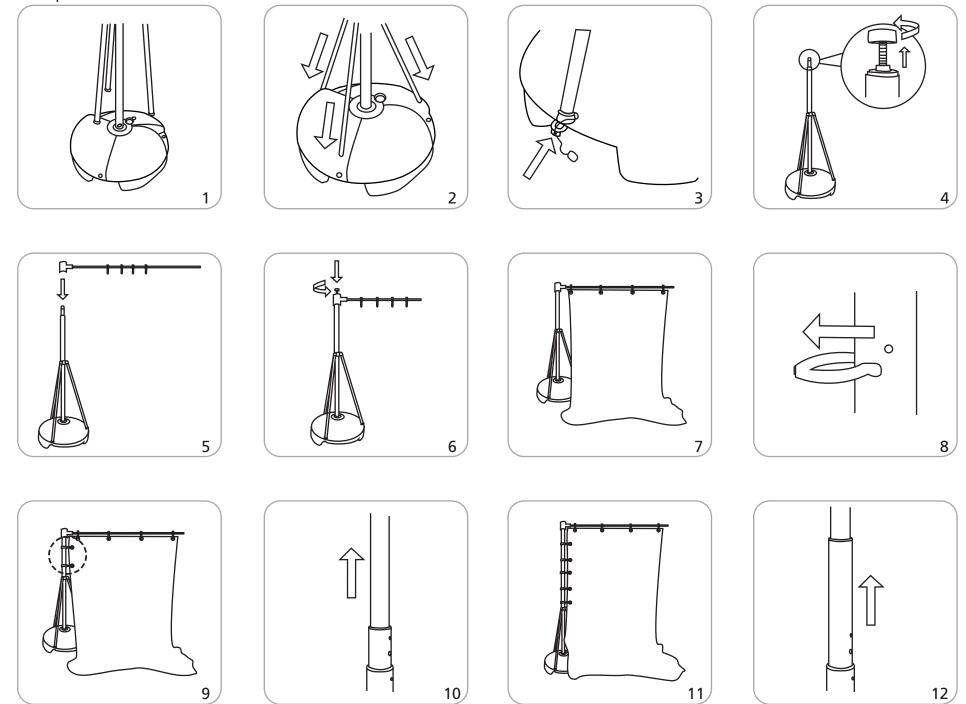

|

| 4 oz polyester flag                                                                  | approximately 9.8" between grommets                                                       |
|--------------------------------------------------------------------------------------|-------------------------------------------------------------------------------------------|
| *For applications below 40° fahrenheit, please<br>use sand in place of water in base | Please be sure to keep all text, logos, critical design elements out of the grommet area. |
|                                                                                      |                                                                                           |

Set-up











## **Check out these related products:**

Outdoor signage, flags and displays are great for outdoor sporting events and arenas, concerts, festivals or to draw attention to any storefront. Outdoor display products are strong, solid, stable, wind-resistant and durable. Graphics are long-lasting and can endure exposure to outdoor elements.