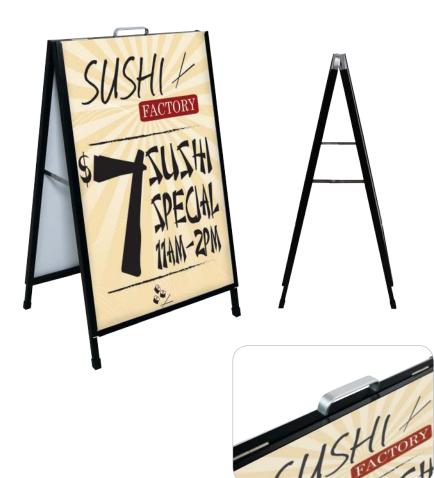

## ACE

The Ace is a sturdy, double-sided powder coated stell "A-frame" sidewalk sign. Designed for 24"w x 36"h rigid graphics that slide in from the top for easy graphic changes. Comes with an elegant brushed silver carry handle.

## features and benefits:

- Sturdy, double-sided powder coated black steel "A-frame" sidewalk sign
- Rigid graphics slide in from top

dimensions:

- Brushed silver carry handle - One year limited warranty against
- manufacture defects

## Hardware Graphic Assembled unit: Graphic Size 24" w x 40.125" h x 19" d Graphic Size 610mm(w) x 1019mm(h) x 453mm(d) 610mm(w) x 914.4mm(h) Weight: Viewable Area: 11 lbs / 4.99 kgs 22.5" w x 35.25" h 571.5mm(w) x 895.35mm(h)