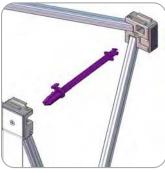

|

#### SET-UP: GRAPHIC COMES ATTACHED





#### TO COLLAPSE



### to ensure quality, please note:



If the webbing is wrapped around the purple locking arm, the arm can snap off when opening the unit.



When packing unit in the bag, ensure that the strap is not partially wrapped around an arm. If it is, the arm will snap when pulled out of the bag.



Do not use the purple locking arm to lift unit. ALWAYS lift by the frame.



To detach the female arm, remove the screw, steel plate and velcro webbing. Pull the arm off the hub.



Attach the female arm by popping it into the hub. Fasten the screw through the steel plate hole and the velcro webbing tapping into the female arm.



To detach the male arm, pull the arm off the hub.



Simply pop in the male arm into the hub.



Both arms should align to snap lock together.

## **Curved Hopup**

The curved HopUp gives your tension fabric backwall visual interest and dimension.



# **Straight Hopup**

Straight Hopup frame footprints fit in a wide range of floor spaces. Stabilizer feet present on all straight frames 3 quads high.



## **Hopup Help Guide**

### Removing a Damaged Locking Arm



1. The unit starts together.



Female Arm



M1. **Unbuckle** the male and female arms then gently tilt either arm up or down.



F1. **Unscrew** the plate and female arm from the frame hub.



M2. Loosen the male arm by **wiggling side to side** and remove by pulling to one side.



F2. Remove the female arm as in M2.; wiggle