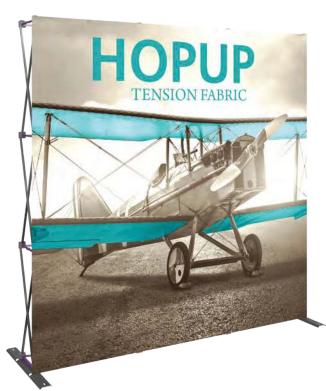

# Hopup

A variety of sizes, kits and options of Hopup displays are available.

Hopup tension fabric displays are simple, versatile and can be set up in seconds. Hopups feature a lightweight, durable frame that holds a curved or straight fabric mural. Simply attach the graphic, pop (expand) the frame and you have an exhibit. All curved and straight Hopups are available with and without end caps.

# **Straight Hopup**

Straight Hopup frame footprints fit in a wide range of floor spaces. Stabilizer feet present on all straight frames 3 quads high.