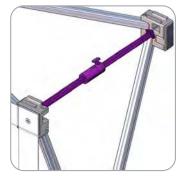

### to ensure quality, please note:

If the webbing is wrapped around the purple locking arm, the arm can snap off when opening the unit.

When packing unit in the bag, ensure that the strap is not partially wrapped around an arm. If it is, the arm will snap when pulled out of the bag.

Do not use the purple locking arm to lift unit. ALWAYS lift by the frame.

To detach the female arm, remove the screw, steel plate and velcro webbing. Pull the arm off the hub.

Attach the female arm by popping it into the hub. Fasten the screw through the steel plate hole and the velcro webbing tapping into the female arm.

To detach the male arm, pull the arm off the hub.

Simply pop in the male arm into the hub.

Both arms should align to snap lock together.