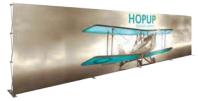

# Hopup

A variety of sizes, kits and options of Hopup displays are available.

Hopup tension fabric displays are simple, versatile and can be set up in seconds. Hopups feature a lightweight, durable frame that holds a curved or straight fabric mural. Simply attach the graphic, pop (expand) the frame and you have an exhibit. All curved and straight Hopups are available with and without end caps.

# **Straight Hopup**

Straight Hopup frame footprints fit in a wide range of floor spaces. Stabilizer feet present on all straight frames 3 quads high.