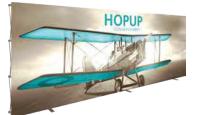

# Hopup

A variety of sizes, kits and options of Hopup displays are available.

Hopup tension fabric displays are simple, versatile and can be set up in seconds. Hopups feature a lightweight, durable frame that holds a curved or straight fabric mural. Simply attach the graphic, pop (expand) the frame and you have an exhibit. All curved and straight Hopups are available with and without end caps.

# **Straight Hopup**

Straight Hopup frame footprints fit in a wide range of floor spaces. Stabilizer feet present on all straight frames 3 quads high.