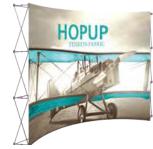

## **Curved Hopup**

The curved HopUp gives your tension fabric backwall visual interest and dimension.