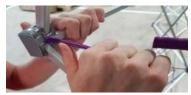

### Installing a New Arm

1. Insert the male arm into the frame hub.

3B. Lock the arm into place by **pushing the two sides** of the frame together.

2. Insert the female arm into the frame hub.

4. Secure the female arm by **screwing** the plate to the frame hub.

3. **Line up** the female arm to the frame hub (3A.) and push into place (3B.).

5. The unit is assembled.

3A. **Make contact** when lining up the female arm and the frame hub for easier connection.