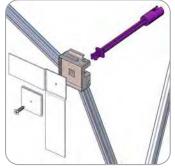

Do not use the purple locking arm to lift unit. ALWAYS lift by the frame.

To detach the female arm, remove the screw, steel plate and velcro webbing. Pull the arm off the hub.

Attach the female arm by popping it into the hub. Fasten the screw through the steel plate hole and the velcro webbing tapping into the female arm.

To detach the male arm, pull the arm off the hub.

Simply pop in the male arm into the hub.

Both arms should align to snap lock together.