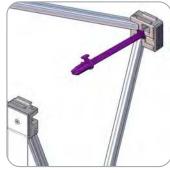

|

#### SET-UP: GRAPHIC COMES ATTACHED





#### TO COLLAPSE



### to ensure quality, please note:



If the webbing is wrapped around the purple locking arm, the arm can snap off when opening the unit.



When packing unit in the bag, ensure that the strap is not partially wrapped around an arm. If it is, the arm will snap when pulled out of the bag.



Do not use the purple locking arm to lift unit. ALWAYS lift by the frame.



To detach the female arm, remove the screw, steel plate and velcro webbing. Pull the arm off the hub.



Attach the female arm by popping it into the hub. Fasten the screw through the steel plate hole and the velcro webbing tapping into the female arm.



To detach the male arm, pull the arm off the hub.



Simply pop in the male arm into the hub.



Both arms should align to snap lock together.

## **Curved Hopup**

The curved HopUp gives your tension fabric backwall visual interest and dimension.



# **Straight Hopup**

Straight Hopup frame footprints fit in a wide range of floor spaces. Stabilizer feet present on all straight frames 3 quads high.



## **Hopup Help Guide**

### Removing a Damaged Locking Arm



1. The unit starts together.



Female Arm



M1. **Unbuckle** the male and female arms then gently tilt either arm up or down.



F1. **Unscrew** the plate and female arm from the frame hub.



M2. Loosen the male arm by **wiggling side to side** and remove by pulling to one side.



F2. Remove the female arm as in M2.; wiggle side to side and **pull out to one side.** 

### Ins