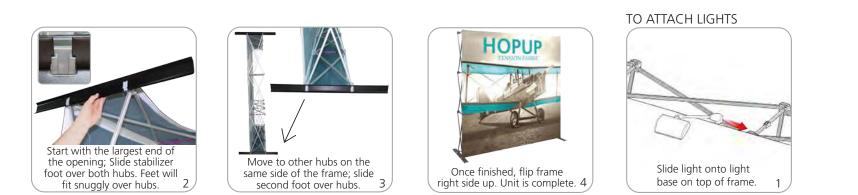

Stabilizer feet on all straight frames 3 quads high

In-molded Velcro end-caps

We are continually improving and modifying our product range and reserve the right to vary the specifications without prior notice. All dimensions and weights quoted are approximate and we accept no responsibility for variance. E&OE. See Graphic Templates for graphic bleed specifications.

#### TO COLLAPSE