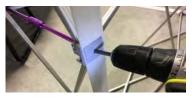

### Other tips:

- When removing a damaged locking arm, unbuckle nearby arms to relieve tension.
- Drill straight in the middle of the plate when attaching the female arm to ensure security.