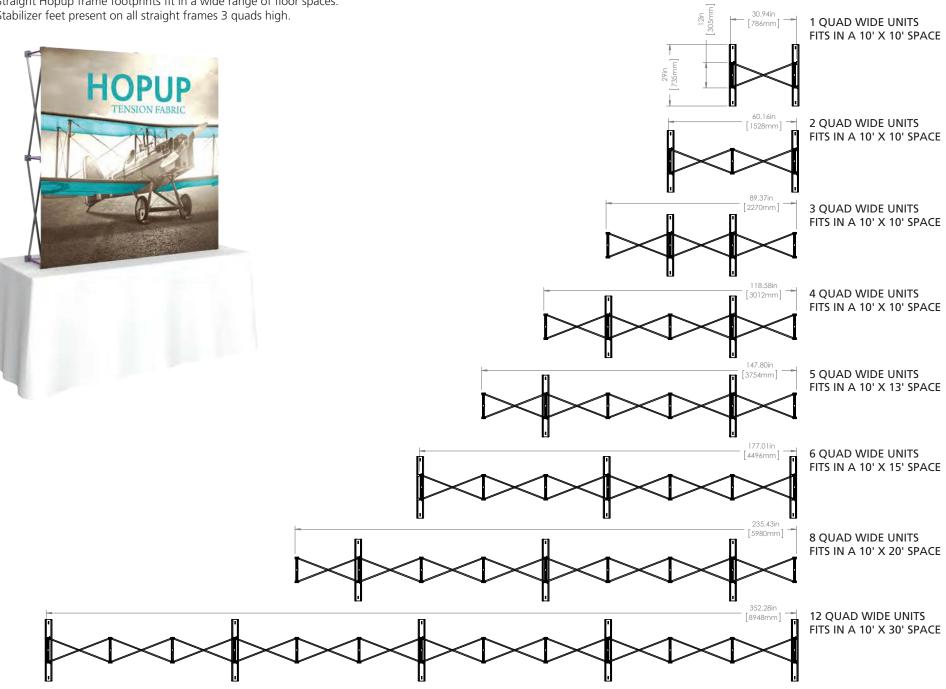

# **Straight Hopup**

Straight Hopup frame footprints fit in a wide range of floor spaces. Stabilizer feet present on all straight frames 3 quads high.

Stabilizer feet on all straight frames 3 quads high

In-molded Velcro end-caps

We are continually improving and modifying our product range and reserve the right to vary the specifications without prior notice. All dimensions and weights quoted are approximate and we accept no responsibility for variance. E&OE. See Graphic Templates for graphic bleed specifications.