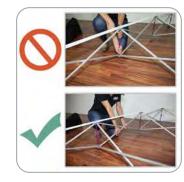

Do not use the purple locking arm to lift unit. ALWAYS lift by the frame.

To detach the female arm, remove the screw, steel plate and velcro webbing. Pull the arm off the hub.

Attach the female arm by popping it into the hub. Fasten the screw through the steel plate hole and the velcro webbing tapping into the female arm.

To detach the male arm, pull the arm off the hub.

Simply pop in the male arm into the hub.

Both arms should align to snap lock together.