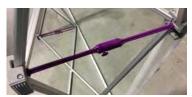

Do not use the purple locking arm to lift unit. ALWAYS lift by the frame.

To detach the female arm, remove the screw, steel plate and velcro webbing. Pull the arm off the hub.

Attach the female arm by popping it into the hub. Fasten the screw through the steel plate hole and the velcro webbing tapping into the female arm.

To detach the male arm, pull the arm off the hub.

Simply pop in the male arm into the hub.

Both arms should align to snap lock together.