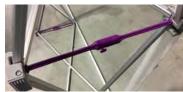

### to ensure quality, please note:

If the webbing is wrapped around the purple locking arm, the arm can snap off when opening the unit.

When packing unit in the bag, ensure that the strap is not partially wrapped around an arm. If it is, the arm will snap when pulled out of the bag.

Do not use the purple locking arm to lift unit. ALWAYS lift by the frame.

To detach the female arm, remove the screw, steel plate and velcro webbing. Pull the arm off the hub.

Attach the female arm by popping it into the hub. Fasten the screw through the steel plate hole and the velcro webbing tapping into the female arm.