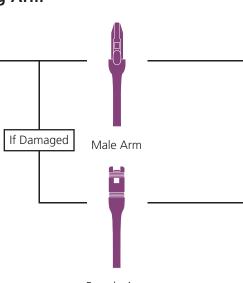

Do not use the purple locking arm to lift unit. ALWAYS lift by the frame.

To detach the female arm, remove the screw, steel plate and velcro webbing. Pull the arm off the hub.

Attach the female arm by popping it into the hub. Fasten the screw through the steel plate hole and the velcro webbing tapping into the female arm.

To detach the male arm, pull the arm off the hub.

Simply pop in the male arm into the hub.

Both arms should align to snap lock together.