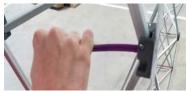

### to ensure quality, please note:

If the webbing is wrapped around the purple locking arm, the arm can snap off when opening the unit.

When packing unit in the bag, ensure that the strap is not partially wrapped around an arm. If it is, the arm will snap when pulled out of the bag.

Do not use the purple locking arm to lift unit. ALWAYS lift by the frame.

To detach the female arm, remove the screw, steel plate and velcro webbing. Pull the arm off the hub.

Attach the female arm by popping it into the hub. Fasten the screw through the steel plate hole and the velcro webbing tapping into the female arm.