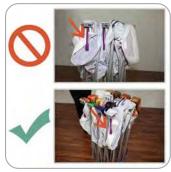

### to ensure quality, please note:

If the webbing is wrapped around the purple locking arm, the arm can snap off when opening the unit.

When packing unit in the bag, ensure that the strap is not partially wrapped around an arm. If it is, the arm will snap when pulled out of the bag.

Do not use the purple locking arm to lift unit. ALWAYS lift by the frame.

To detach the female arm, remove the screw, steel plate and velcro webbing. Pull the arm off the hub.

Attach the female arm by popping it into the hub. Fasten the screw through the steel plate hole and the velcro webbing tapping into the female arm.