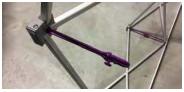

Do not use the purple locking arm to lift unit. ALWAYS lift by the frame.

To detach the female arm, remove the screw, steel plate and velcro webbing. Pull the arm off the hub.

Attach the female arm by popping it into the hub. Fasten the screw through the steel plate hole and the velcro webbing tapping into the female arm.

To detach the male arm, pull the arm off the hub.

Simply pop in the male arm into the hub.

Both arms should align to snap lock together.