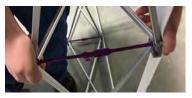

### to ensure quality, please note:

If the webbing is wrapped around the purple locking arm, the arm can snap off when opening the unit.

When packing unit in the bag, ensure that the strap is not partially wrapped around an arm. If it is, the arm will snap when pulled out of the bag.

Do not use the purple locking arm to lift unit. ALWAYS lift by the frame.

To detach the female arm, remove the screw, steel plate and velcro webbing. Pull the arm off the hub.

Attach the female arm by popping it into the hub. Fasten the screw through the steel plate hole and the velcro webbing tapping into the female arm.