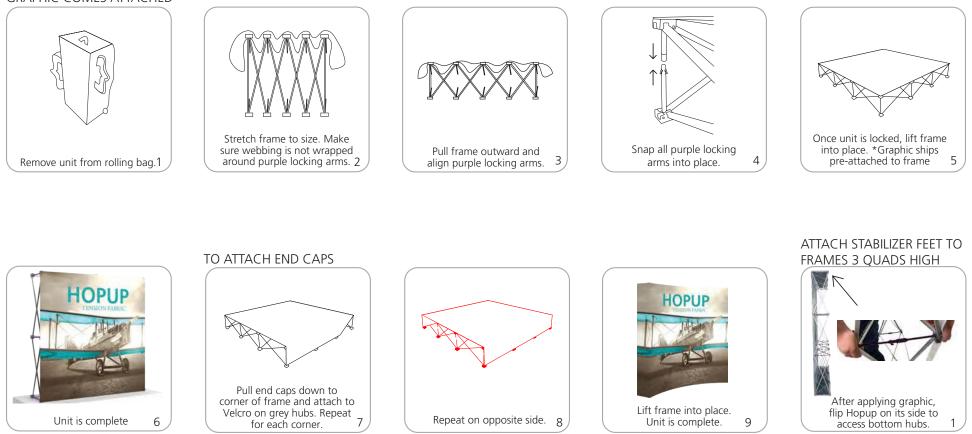

#### SET-UP: GRAPHIC COMES ATTACHED

#### TO COLLAPSE

Stabilizer feet on all straight frames 3 quads high

In-molded Velcro end-caps

We are continually improving and modifying our product range and reserve the right to vary the specifications without prior notice. All dimensions and weights quoted are approximate and we accept no responsibility for variance. E&OE. See Graphic Templates for graphic bleed specifications.