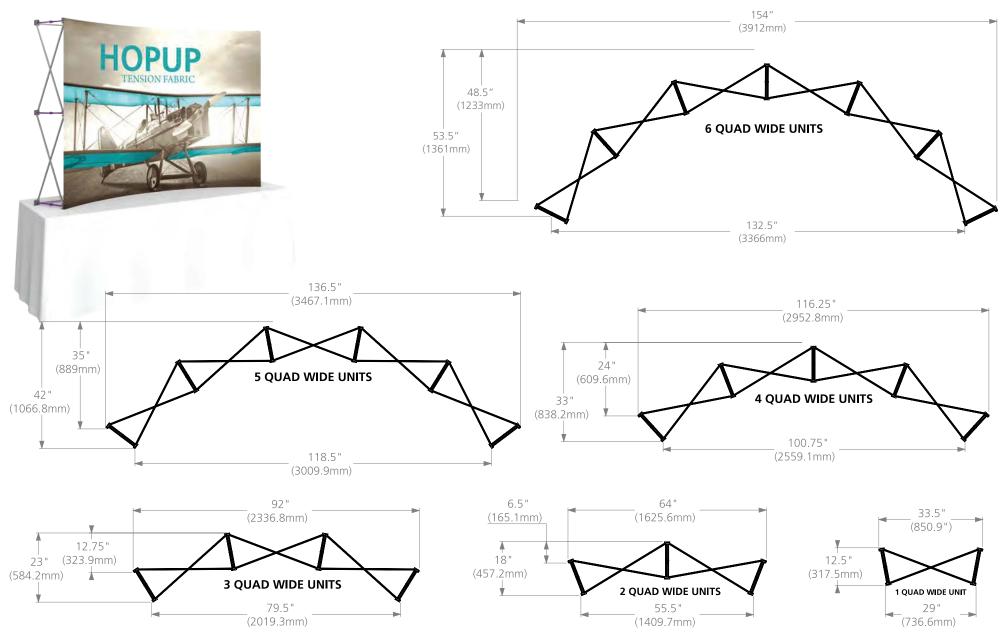

## **Curved Hopup**

The curved HopUp gives your tension fabric backwall visual interest and dimension.

# **Straight Hopup**

Straight Hopup frame footprints fit in a wide range of floor spaces. Stabilizer feet present on all straight frames 3 quads high.