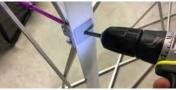

### Installing a New Arm

1. Insert the male arm into the frame hub.

3B. Lock the arm into place by **pushing the two sides** of the frame together.

2. Insert the female arm into the frame hub.

4. Secure the female arm by **screwing** the plate to the frame hub.

3. **Line up** the female arm to the frame hub (3A.) and push into place (3B.).

5. The unit is assembled.

3A. **Make contact** when lining up the female arm and the frame hub for easier connection.

### Other tips:

- When removing a damaged locking arm, unbuckle nearby arms to relieve tension.
- Drill straight in the middle of the plate when attaching the female arm to ensure security.