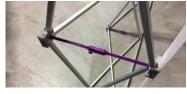

Do not use the purple locking arm to lift unit. ALWAYS lift by the frame.

To detach the female arm, remove the screw, steel plate and velcro webbing. Pull the arm off the hub.

Attach the female arm by popping it into the hub. Fasten the screw through the steel plate hole and the velcro webbing tapping into the female arm.

To detach the male arm, pull the arm off the hub.

Simply pop in the male arm into the hub.

Both arms should align to snap lock together.