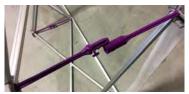

Do not use the purple locking arm to lift unit. ALWAYS lift by the frame.

To detach the female arm, remove the screw, steel plate and velcro webbing. Pull the arm off the hub.

Attach the female arm by popping it into the hub. Fasten the screw through the steel plate hole and the velcro webbing tapping into the female arm.

To detach the male arm, pull the arm off the hub.

Simply pop in the male arm into the hub.

Both arms should align to snap lock together.