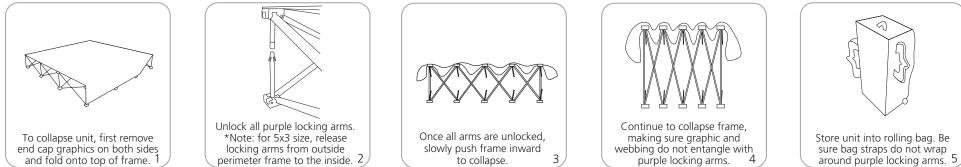

#### TO COLLAPSE

### to ensure quality, please note:

If the webbing is wrapped around the purple locking arm, the arm can snap off when opening the unit.

When packing unit in the bag, ensure that the strap is not partially wrapped around an arm. If it is, the arm will snap when pulled out of the bag.

Do not use the purple locking arm to lift unit. ALWAYS lift by the frame.

To detach the female arm, remove the screw, steel plate and velcro webbing. Pull the arm off the hub.

Attach the female arm by popping it into the hub. Fasten the screw through the steel plate hole and the velcro webbing tapping into the female arm.

To detach the male arm, pull the arm off the hub.

Simply pop in the male arm into the hub.

Both arms should align to snap lock together.