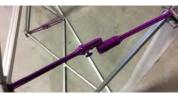

### Removing a Damaged Locking Arm

1. The unit starts together.

Female Arm

M1. **Unbuckle** the male and female arms then gently tilt either arm up or down.

F1. **Unscrew** the plate and female arm from the frame hub.

M2. Loosen the male arm by **wiggling side to side** and remove by pulling to one side.

F2. Remove the female arm as in M2.; wiggle side to side and **pull out to one side.** 