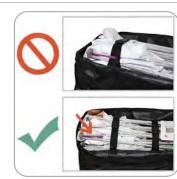

### to ensure quality, please note:

If the webbing is wrapped around the purple locking arm, the arm can snap off when opening the unit.

When packing unit in the bag, ensure that the strap is not partially wrapped around an arm. If it is, the arm will snap when pulled out of the bag.