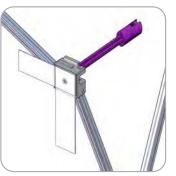

Do not use the purple locking arm to lift unit. ALWAYS lift by the frame.

To detach the female arm, remove the screw, steel plate and velcro webbing. Pull the arm off the hub.

Attach the female arm by popping it into the hub. Fasten the screw through the steel plate hole and the velcro webbing tapping into the female arm.

To detach the male arm, pull the arm off the hub.

Simply pop in the male arm into the hub.

Both arms should align to snap lock together.