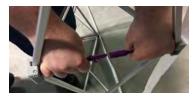

### Removing a Damaged Locking Arm

1. The unit starts together.

Female Arm

M1. **Unbuckle** the male and female arms then gently tilt either arm up or down.

F1. **Unscrew** the plate and female arm from the frame hub.

M2. Loosen the male arm by **wiggling side to side** and remove by pulling to one side.

F2. Remove the female arm as in M2.; wiggle side to side and **pull out to one side.** 