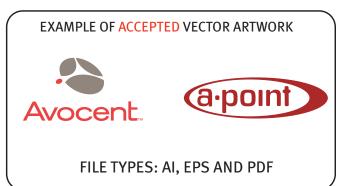

## **Graphics | Imprinted Table Throw 101**

Customer places an order for a pressed table throw

- -Must be simple vector art
- -Two colors or less

Customer needs to pick a throw color from 11 choices (All colors have Pantone reference and color card samples)