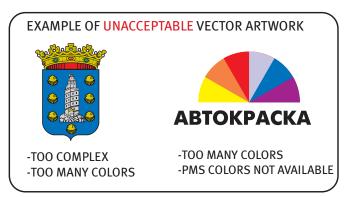

## **Graphics | Imprinted Table Throw 101**

Customer places an order for a pressed table throw

- -Must be simple vector art
- -Two colors or less

Customer needs to pick a throw color from 11 choices (All colors have Pantone reference and color card samples)