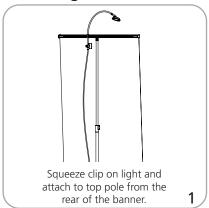

-----------------------------|
| Hardware                                                       | Lighting                                       |
| Assembled Dimensions:<br>2.5"w x 17.18"d<br>64mm(w) x 436mm(d) | - 18 Volts<br>- 1200 Lumens<br>- 5500K Kelvins |
| Shipping                                                       | Safety Warnings                                |

| Shipping Dimensions:           |
|--------------------------------|
| 19"l x 10"w x 4"h              |
| 483mm(l) x 254mm(w) x 102mm(h) |

Approximate Shipping Weight: 2 lbs. / .91 kg

- Light is not protected against moisture. Do not expose to direct or indirect moisture.
- Overloading power supply can cause overheating, shorting and possibly fire.



**DO NOT LOOK DIRECTLY AT LIGHT** 

## Attach Light to Banner



## Position Light



### Connect the Power Supply



### **Connect Power**