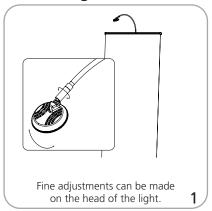

--------|
| Hardware                                                       | Lighting                                       |
| Assembled Dimensions:<br>2.5"w x 17.18"d<br>64mm(w) x 436mm(d) | - 18 Volts<br>- 1200 Lumens<br>- 5500K Kelvins |
| Shipping                                                       | Safety Warnings                                |

| Shipping Dimensions:           |
|--------------------------------|
| 19"l x 10"w x 4"h              |
| 483mm(l) x 254mm(w) x 102mm(h) |

Approximate Shipping Weight: 2 lbs. / .91 kg

- Light is not protected against moisture. Do not expose to direct or indirect moisture.
- Overloading power supply can cause overheating, shorting and possibly fire.



**DO NOT LOOK DIRECTLY AT LIGHT** 

## Attach Light to Banner



## Position Light



### Connect the Power Supply



### **Connect Power**