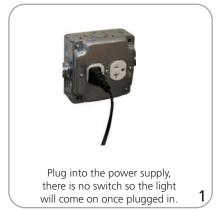

| Lighting                                       |
| Assembled Dimensions:<br>2.5"w x 17.18"d<br>64mm(w) x 436mm(d) | - 18 Volts<br>- 1200 Lumens<br>- 5500K Kelvins |
| Shipping                                                       | Safety Warnings                                |

| Shipping Dimensions:           |
|--------------------------------|
| 19"l x 10"w x 4"h              |
| 483mm(l) x 254mm(w) x 102mm(h) |

Approximate Shipping Weight: 2 lbs. / .91 kg

- Light is not protected against moisture. Do not expose to direct or indirect moisture.
- Overloading power supply can cause overheating, shorting and possibly fire.



**DO NOT LOOK DIRECTLY AT LIGHT** 

## Attach Light to Banner



## Position Light



### Connect the Power Supply



### **Connect Power**