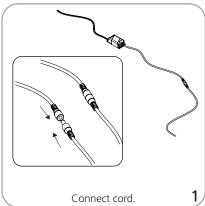

| Lighting                                       |
| Assembled Dimensions:<br>2.5"w x 17.18"d<br>64mm(w) x 436mm(d) | - 18 Volts<br>- 1200 Lumens<br>- 5500K Kelvins |
| Shipping                                                       | Safety Warnings                                |

| Shipping Dimensions:           |
|--------------------------------|
| 19"l x 10"w x 4"h              |
| 483mm(l) x 254mm(w) x 102mm(h) |

Approximate Shipping Weight: 2 lbs. / .91 kg

- Light is not protected against moisture. Do not expose to direct or indirect moisture.
- Overloading power supply can cause overheating, shorting and possibly fire.



**DO NOT LOOK DIRECTLY AT LIGHT** 

## Attach Light to Banner



## Position Light



### Connect the Power Supply



### **Connect Power**