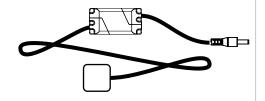

# **LED Arm Light- Spot**

### LUM-LED3-ORL-B

Incorporate modern, bright LED light into your display and draw attention to your brand and message with elegance. With a contemporary profile, you can modernize your display, set the stage, and better communicate a clear message.





We are continually improving and modifying our product range and reserve the right to vary the specifications without prior notice. All dimensions and weights quoted are approximate and we accept no responsibility for variance. E&OE. See Graphic Templates for graphic bleed specifications.

### features and benefits:

- Clips to banner stand pole
- Black coated exterior
- Low voltage- 5 watt
- Curved arm with adjustable head
- Projects cool white light

- Dual voltage (100-240V)
- UL approved
- One year warranty against manufacturer defects

| dimensions:                                                    | additional information:                        |
|----------------------------------------------------------------|------------------------------------------------|
| Hardware