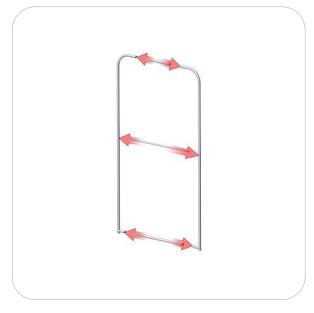

|
|                                                                             | 1 person assembly recommended:                                                                                                                                |
|                                                                             |                                                                                                                                                               |

# **Included In Your Kit**





# **Exploded Diagram**



# **Labeling Diagram**

FMLT-ESS-S-1000-2



# **Kit Assembly**

## **Step by Step**

## Step 1.

Gather the components to build the frame. Use the Exploded View and the Labeling Diagram for part labels.

Reference Connection Method(s) 1 for more details.





## Step 2.

Gather the components to attach base hardware. Use the Exploded View and the Labeling Diagram for part labels.

Reference Connection Method(s) 2 for more details.





## Step 3.

Gather the components to attach the graphic. Use the Exploded View and the Labeling Diagram for part labels.





Step 4.

Setup is complete.



## **Connection Methods**

#### Connection Method 1: FMLT-ESS-S-FOOT -

### -Connection Method 2: Swage Tube with Snap Button-



the set screw to hold the insert in place.

First, attach the base plate with the M10 screw. Once the base plate is in the desired position, fasten Attaching the tube swage design end and snap button is easy - simply press the snap button in and slide it into the next tube. With the tube on, make sure the snap button comes out al