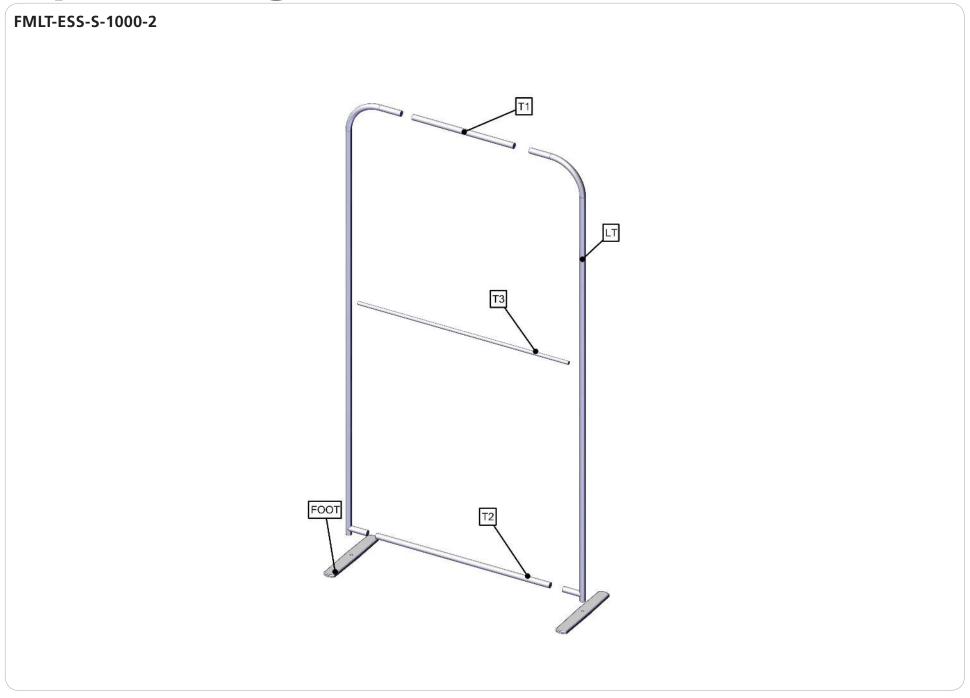

|
|                                                                             |                                                                                                                                                               |
|                                                                             | 1 person assembly recommended:                                                                                                                                |
|                                                                             |                                                                                                                                                               |

# **Included In Your Kit**





# **Exploded Diagram**



# **Labeling Diagram**

FMLT-ESS-S-1000-2



# **Kit Assembly**

## **Step by Step**

## Step 1.

Gather the components to build the frame. Use the Exploded View and the Labeling Diagram for part labels.

Reference Connection Method(s) 1 for more details.





## Step 2.

Gather the components to attach base hardware. Use the Exploded View and the Labeling Diagram for part labels.

Reference Connection Method(s) 2 for more details.





## Step 3.

Gather the components to attach the graphic. Use the Exploded View and the Labeling Diagram for part labels.





Step 4.

Setup is complete.



## **Connection Methods**

#### Connection Method 1: FMLT-ESS-S-FOOT -

### -Connection Method 2: Swage Tube with Snap Button-



the set screw to hold the insert in place.

First, attach the base pla