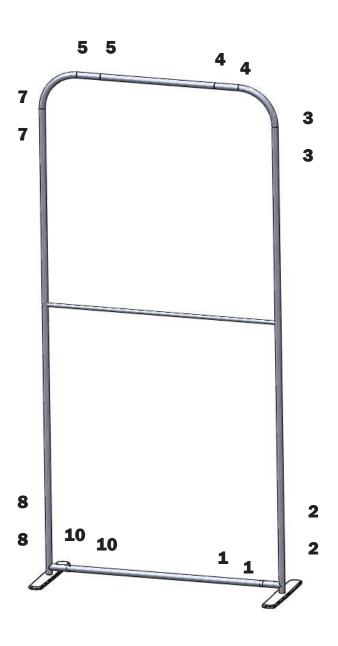

|                                                                                                                                                               |
|                                                                             | 1 person assembly recommended:                                                                                                                                |
|                                                                             |                                                                                                                                                               |

# **Included In Your Kit**





# **Exploded Diagram**



# **Labeling Diagram**

FMLT-ESS-S-1000-2



# **Kit Assembly**

## **Step by Step**

## Step 1.

Gather the components to build the frame. Use the Exploded View and the Labeling Diagram for part labels.

Reference Connection Method(s) 1 for more details.





## Step 2.

Gather the components to attach base hardware. Use the Exploded View and the Labeling Diagram for part labels.

Reference Connection Method(s) 2 for more details.





## Step 3.

Gather the components to attach the graphic. Use the Exploded View and the Labeling Diagram for part labels.





Step 4.

Setup is complete.



## **Connection Methods**

#### Connection Method 1: FMLT-ESS-S-FOOT -

### -Connection Method 2: Swage Tube with Snap Button-



the set screw to hold the insert in place.

First, attach the base plate with the M10 screw. Once the base plate is