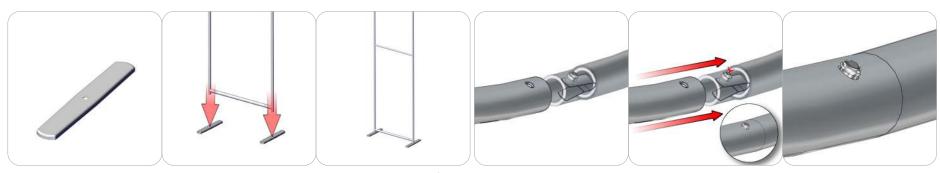

## Step 1.

Gather the components to build the frame. Use the Exploded View and the Labeling Diagram for part labels.

Reference Connection Method(s) 1 for more details.

## Step 2.

Gather the components to attach base hardware. Use the Exploded View and the Labeling Diagram for part labels.

Reference Connection Method(s) 2 for more details.

#### Connection Method 1: FMLT-ESS-S-FOOT -

### -Connection Method 2: Swage Tube with Snap Button-

the set screw to hold the insert in place.

First, attach the base plate with the M10 screw. Once the base plate is in the desired position, fasten Attaching the tube swage design end and snap button is easy - simply press the snap button in and slide it into the next tube. With the tube on, make sure the snap button comes out all the way through the tube hole.