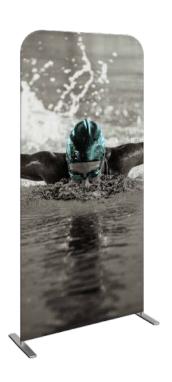

# **Formulate Essential Straight Banner**

#### FMLT-ESS-S-1000-2

The Formulate® Essential Banner 1000 - Straight measures 39.5"W, 92"H and features a simple straight bungee-corded tube frame and a fabric graphic that simply slips over the frame. Perfect for any environment - from retail to trade show!

#### features and benefits:

- Straight bungee-corded aluminum tube frame with rounded corners
- Slip-over fabric graphic
- Easy to store and ship
- Quick to set up

- Kit includes: frame, dye-sublimated graphic, two feet
- Carry bag included
- One year hardware warranty against manufacturer defects