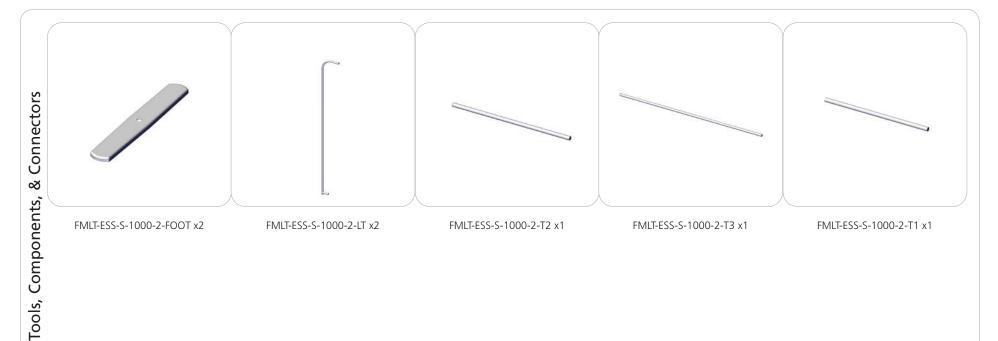

# **Included In Your Kit**

## Step 1.

Gather the components to build the frame. Use the Exploded View and the Labeling Diagram for part labels.

Reference Connection Method(s) 1 for more details.

## Step 2.

Gather the components to attach base hardware. Use the Exploded View and the Labeling Diagram for part labels.

Reference Connection Method(s) 2 for more details.

## Step 3.

Gather the components to attach the graphic. Use the Exploded View and the Labeling Diagram for part labels.

Step 4.

Setup is complete.