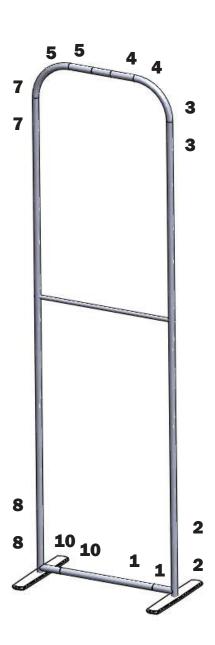

sions: 33"l x 11"h x 3"d 839mm(l) x 280mm(h) x 77mm(d)  Approximate total shipping weight: 6 lbs / 3 kg | Graphic material: Dye-sublimation pillowcase fabric  When included in a larger kit, a different packaging solution will be listed to accommodate all contents of the kit. Individual packaging no longer provided. |
|                                                                                                                                                   | 1 person assembly recommended:                                                                                                                                                                                     |

## **Included In Your Kit**





# **Exploded Diagram**

FMLT-ESS-S-600-2

# **Labeling Diagram**

FMLT-ESS-S-600-2



# **Kit Assembly**

### **Step by Step**

### Step 1.

Gather the components to build the frame. Use the Exploded View and the Labeling Diagram for part labels.

Reference Connection Method(s) 1 for more details.





## Step 2.

Gather the components to attach base hardware. Use the Exploded View and the Labeling Diagram for part labels.

Reference Connection Method(s) 2 for more details.





## Step 3.

Gather the components to attach the graphic. Use the Exploded View and the Labeling Diagram for part labels.





Step 4.

Setup is complete.



## **Connection Methods**

#### Connection Method 1: FMLT-ESS-S-FOOT -

#### -Connection Method 2: Swage Tube with Snap Button-



the set screw to hold the insert in place.

First, attach the base plate with the M10 screw. Once the base plate