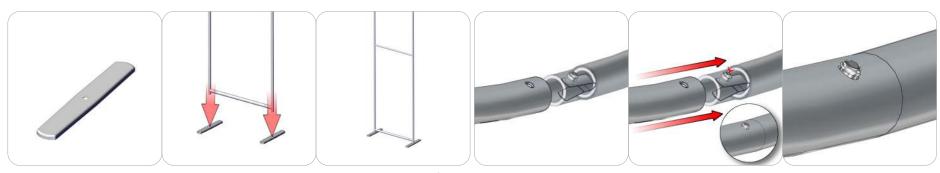

# **Exploded Diagram**

FMLT-ESS-S-600-2

# **Labeling Diagram**

FMLT-ESS-S-600-2

### Step 1.

Gather the components to build the frame. Use the Exploded View and the Labeling Diagram for part labels.

Reference Connection Method(s) 1 for more details.

## Step 2.

Gather the components to attach base hardware. Use the Exploded View and the Labeling Diagram for part labels.

Reference Connection Method(s) 2 for more details.

## Step 3.

Gather the components to attach the graphic. Use the Exploded View and the Labeling Diagram for part labels.

Step 4.

Setup is complete.

#### -Connection Method 2: Swage Tube with Snap Button-

the set screw to hold the insert in place.

First, attach the base plate with the M10 screw. Once the base plate is in the desired position, fasten Attaching the tube swage design end and snap button is easy - simply press the snap button in and slide it into the next tube. With the tube on, make sure the snap button comes out all the way through the tube hole.