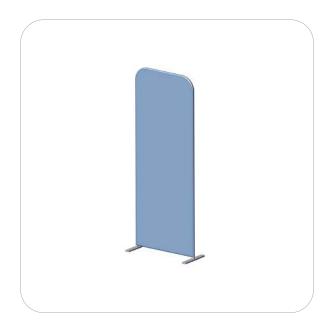

#### FMLT-ESS-S-600-2

The Formulate® Essential Banner 600 - Straight measures 23.5"W, 92"H and features a simple straight bungee-corded tube frame and a fabric graphic that simply slips over the frame. Perfect for any environment - from retail to trade show!

#### features and benefits:

- Straight bungee-corded aluminum tube frame with rounded corners
- Slip-over fabric graphic
- Easy to store and ship
- Quick to set up

- Kit includes: frame, dye-sublimated graphic, two feet
- Carry bag included
- One year hardware warranty against manufacturer defects