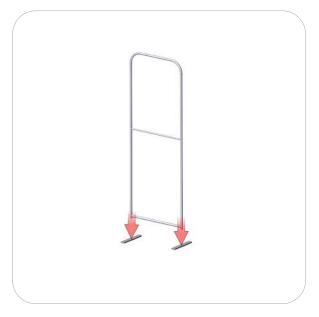

## Step 2.

Gather the components to attach base hardware. Use the Exploded View and the Labeling Diagram for part labels.

Reference Connection Method(s) 2 for more details.

#### Connection Method 1: FMLT-ESS-S-FOOT -