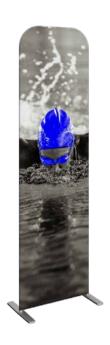

# **Formulate Essential Straight Banner**

#### FMLT-ESS-S-600-2

The Formulate® Essential Banner 600 - Straight measures 23.5"W, 92"H and features a simple straight bungee-corded tube frame and a fabric graphic that simply slips over the frame. Perfect for any environment - from retail to trade show!

#### features and benefits:

- Straight bungee-corded aluminum tube frame with rounded corners
- Slip-over fabric graphic
- Easy to store and ship
- Quick to set up

- Kit includes: frame, dye-sublimated graphic, two feet
- Carry bag included
- One year hardware warranty against manufacturer defects