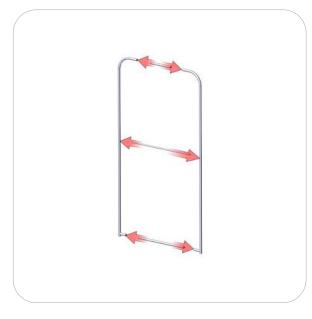

on will be listed to accommodate all contents of the kit. Individual packaging no longer provided. |
|                                                                                                                                                   | 1 person assembly recommended:                                                                                                                                                                                     |

## **Included In Your Kit**





# **Exploded Diagram**

FMLT-ESS-S-600-2

# **Labeling Diagram**

FMLT-ESS-S-600-2



# **Kit Assembly**

### **Step by Step**

### Step 1.

Gather the components to build the frame. Use the Exploded View and the Labeling Diagram for part labels.

Reference Connection Method(s) 1 for more details.





## Step 2.

Gather the components to attach base hardware. Use the Exploded View and the Labeling Diagram for part labels.

Reference Connection Method(s) 2 for more details.





## Step 3.

Gather the components to attach the graphic. Use the Exploded View and the Labeling Diagram for part labels.





Step 4.

Setup is complete.



## **Connection Methods**

#### Connection Method 1: FMLT-ESS-S-FOOT -

#### -Connection Method 2: Swage Tube with Snap Button-



the set screw to hold the insert in place.

First, attach the base plate with the M10 screw. Once the base plate is in the desired position, fasten Attaching the tube swage design end and snap button is easy - simply press the snap button in and slide it into the next tube. With the tube on, make sure the snap button comes out a