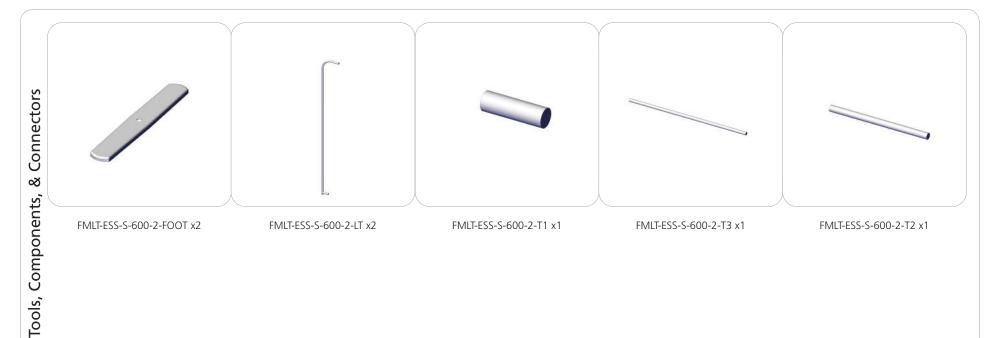

|
| Packing case(s): 1 Box(es)  Shipping dimensions: 33"l x 11"h x 3"d 839mm(l) x 280mm(h) x 77mm(d)  Approximate total shipping weight: 6 lbs / 3 kg | Graphic material: Dye-sublimation pillowcase fabric  When included in a larger kit, a different packaging solution will be listed to accommodate all contents of the kit. Individual packaging no longer provided. |
|                                                                                                                                                   | 1 person assembly recommended:                                                                                                                                                                                     |

## **Included In Your Kit**





# **Exploded Diagram**

FMLT-ESS-S-600-2

# **Labeling Diagram**

FMLT-ESS-S-600-2



# **Kit Assembly**

### **Step by Step**

### Step 1.

Gather the components to build the frame. Use the Exploded View and the Labeling Diagram for part labels.

Reference Connection Method(s) 1 for more details.





## Step 2.

Gather the components to attach base hardware. Use the Exploded View and the Labeling Diagram for part labels.

Reference Connection Method(s) 2 for more details.





## Step 3.

Gather the components to attach the graphic. Use the Exploded View and the Labeling Diagram for part labels.





Step 4.

Setup is complete.



## **Connection Methods**

#### Connection Method 1: FMLT-ESS-S-FOOT -

#### -Connection Method 2: Swage Tube with Snap Button-



the set screw to hold th