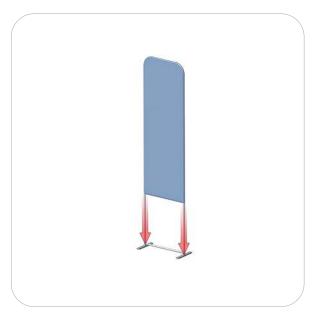

## Step 3.

Gather the components to attach the graphic. Use the Exploded View and the Labeling Diagram for part labels.

Step 4.

Setup is complete.