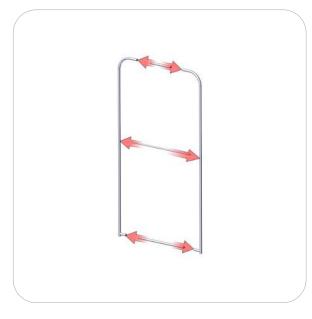

### Step 1.

Gather the components to build the frame. Use the Exploded View and the Labeling Diagram for part labels.

Reference Connection Method(s) 1 for more details.