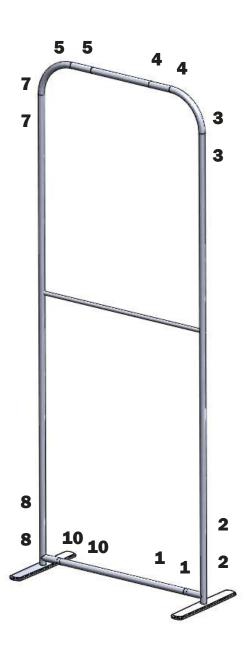

# **Exploded Diagram**

FMLT-ESS-S-800-2

# **Labeling Diagram**

FMLT-ESS-S-800-2