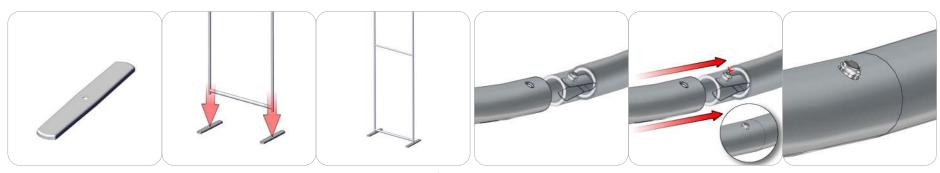

### Step 1.

Gather the components to build the frame. Use the Exploded View and the Labeling Diagram for part labels.

Reference Connection Method(s) 1 for more details.

## Step 2.

Gather the components to attach base hardware. Use the Exploded View and the Labeling Diagram for part labels.

Reference Connection Method(s) 2 for more details.

## Step 3.

Gather the components to attach the graphic. Use the Exploded View and the Labeling Diagram for part labels.

Step 4.

Setup is complete.

## **Connection Methods**

#### Connection Method 1: FMLT-ESS-S-FOOT -

#### -Connection Method 2: Swage Tube with Snap Button-

the set screw to hold the insert in place.

First, attach the base plate with the M10 screw. Once the base plate is in the desired position, fasten Attaching the tube swage design end and snap button is easy - simply press the snap button in and slide it into the next tube. With the tube on, make sure the snap button comes out all the way through the tube hole.