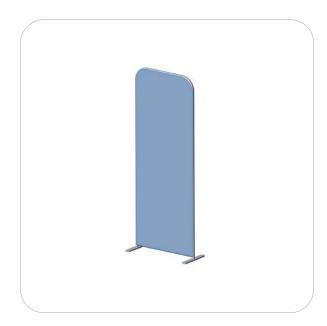

#### FMLT-ESS-S-800-2

The Formulate® Essential Banner 800 - Straight measures 31.5"W, 92"H and features a simple straight bungee-corded tube frame and a fabric graphic that simply slips over the frame. Perfect for any environment - from retail to trade show!