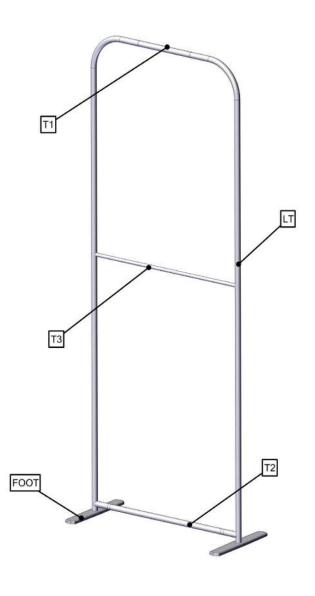

# **Exploded Diagram**

FMLT-ESS-S-800-2

# **Labeling Diagram**

FMLT-ESS-S-800-2