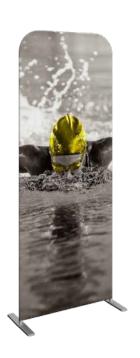

# **Formulate Essential Straight Banner**

#### FMLT-ESS-S-800-2

The Formulate® Essential Banner 800 - Straight measures 31.5"W, 92"H and features a simple straight bungee-corded tube frame and a fabric graphic that simply slips over the frame. Perfect for any environment - from retail to trade show!

#### features and benefits:

- Straight bungee-corded aluminum tube frame with rounded corners
- Slip-over fabric graphic
- Easy to store and ship
- Quick to set up

- Kit includes: frame, dye-sublimated graphic, two feet
- Carry bag included
- One year hardware warranty against manufacturer defects