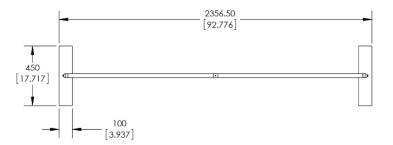

### dimensions:

| Hardware                                                 | Graphic                                                  |
|----------------------------------------------------------|----------------------------------------------------------|
| Assembled unit:<br>92.776"w x 92"h x 17.717"d            | Total visual area:<br>90"w x 91.5"h                      |
| Approximate weight (includes graphic): 29 lbs / 13 kgs   | Please be sure to include 2" bleed around the perimeter. |
|                                                          | Refer to related graphic template for more information.  |
| Shipping                                                 | Visit:                                                   |
| Shipping dimensions:<br>1 OCL case: 19"l x 19"w x 56"h   | www.exhibitors-handbook.com/<br>graphic-templates        |
| Approximate shipping weight (with case): 51 lbs / 23 kgs |                                                          |
|                                                          |                                                          |
|                                                          |                                                          |