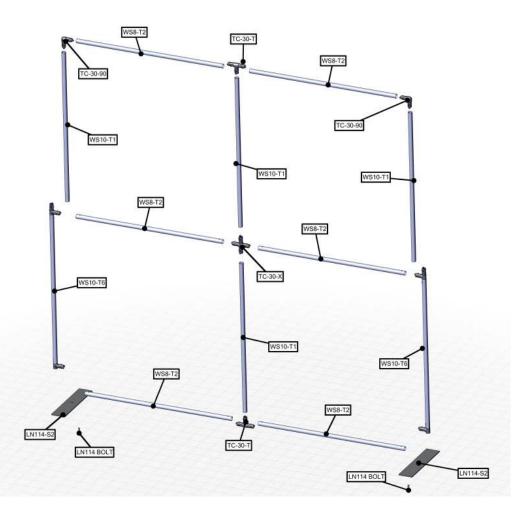

www.display-setup-animations.com

| Parts Included                                |     |           |  |
|-----------------------------------------------|-----|-----------|--|
| Part Label                                    | Qty | Part Code |  |
| 5MM STEEL BASE STYLE 2 FOR LINEAR             | x2  | LN114-S2  |  |
| 90 DEGREE ELBOW JOINT FOR 30MM TUBING         | x2  | TC-30-90  |  |
| T JUNCTION FOR 30MM TUBING                    | x2  | TC-30-T   |  |
| 4 WAY JUCTION FOR 30MM TUBING                 | x1  | TC-30-X   |  |
| 1270MM X 30MM TUBE                            | х6  | WS8-T2    |  |
| 1114MM X 30MM TUBE                            | x4  | WS10-T1   |  |
| 1114MM X 30MM TUBE WITH TC-30-T AND TC-30-90B | x2  | WS10-T6   |  |

#### STEP 1: ASSEMBLE FRAME