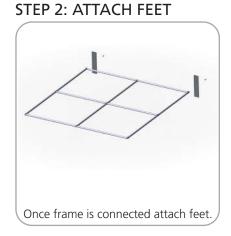

ight cases



www.display-setup-animations.com

| Parts Included                                |     |           |  |
|-----------------------------------------------|-----|-----------|--|
| Part Label                                    | Qty | Part Code |  |
| 5MM STEEL BASE STYLE 2 FOR LINEAR             | x2  | LN114-S2  |  |
| 90 DEGREE ELBOW JOINT FOR 30MM TUBING         | x2  | TC-30-90  |  |
| T JUNCTION FOR 30MM TUBING                    | x2  | TC-30-T   |  |
| 4 WAY JUCTION FOR 30MM TUBING                 | x1  | TC-30-X   |  |
| 1270MM X 30MM TUBE                            | х6  | WS8-T2    |  |
| 1114MM X 30MM TUBE                            | x4  | WS10-T1   |  |
| 1114MM X 30MM TUBE WITH TC-30-T AND TC-30-90B | x2  | WS10-T6   |  |







#### STEP 1: ASSEMBLE FRAME

















## **Check out these related products:**

The Formulate line is a collection of stylish, ergonomically designed tabletop, 8ft, 10ft, 20ft exhibits, hanging structures, and display accessories. Formulate combines state-of-the-art zipper pillowcase dye-sublimated fabric coverings with a premium lightweight aluminum structure. Formulate is efficient, easy to assemble and disassemble, and offers remarkable style options and choices.



Formulate Tabletops



Formulate 8ft Kits



Formulate 10ft Kits (Horizontal Curve)



Formulate 10ft Kits (Vertical Curve)



Formulate 10ft Kits (Straight)





Formulate Hanging Structures