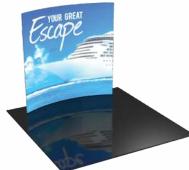

# Formulate 8' Straight

#### FMLT-WS8-01

Formulate™ is a collection of sophisticated, ergonomically designed exhibit booths. Formulate combines state-of-the-art zipper pillowcase dye-sublimated fabric coverings with advanced lightweight aluminum structures to provide unique design, functionality, and style. The excellence of the Formulate line of displays, hanging structures and products is simply unmatched. Stretch fabric graphics are hand-sewn, durable and dry-cleanable.

#### features and benefits:

- State-of-the-art 30mm aluminum tube frame with snap button assembly
- Easy to store and ship
- Quick to set up

- Kit includes: one frame, one dye-sublimated zipper pillowcase graphic, and one wheeled OCL molded storage case
- Lifetime hardware warranty against manufacturer defects

### dimensions:

| Hardware                                                 | Graphic                                                  |
|----------------------------------------------------------|----------------------------------------------------------|
| Assembled unit:<br>92.776"w x 92"h x 17.717"d            | Total visual area:<br>90"w x 91.5"h                      |
| Approximate weight (includes graphic): 29 lbs / 13 kgs   | Please be sure to include 2" bleed around the perimeter. |
|                                                          | Refer to related graphic template for more information.  |
| Shipping                                                 | Visit:                                                   |
| Shipping dimensions:<br>1 OCL case: 19"l x 19"w x 56"h   | www.exhibitors-handbook.com/<br>graphic-templates        |
| Approximate shipping weight (with case): 51 lbs / 23 kgs |                                                          |
|                                                          |                                                          |
|                                                          |                                                          |