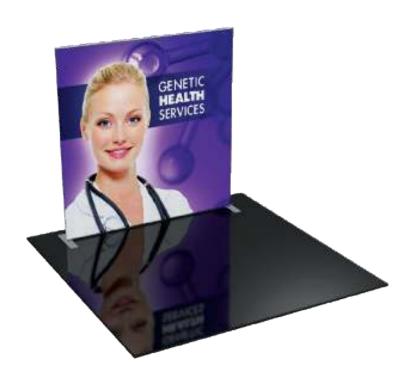

# Formulate 8' Straight

#### FMLT-WS8-01

Formulate™ is a collection of sophisticated, ergonomically designed exhibit booths. Formulate combines state-of-the-art zipper pillowcase dye-sublimated fabric coverings with advanced lightweight aluminum structures to provide unique design, functionality, and style. The excellence of the Formulate line of displays, hanging structures and products is simply unmatched. Stretch fabric graphics are hand-sewn, durable and dry-cleanable.

#### features and benefits:

- State-of-the-art 30mm aluminum tube frame with snap button assembly
- Easy to store and ship
- Quick to set up

- Kit includes: one frame, one dye-sublimated zipper pillowcase graphic, and one wheeled OCL molded storage case
- Lifetime hardware warranty against manufacturer defects