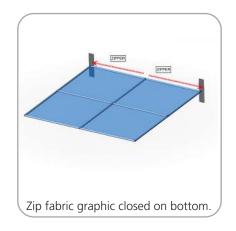

ases



www.display-setup-animations.com

| Parts Included                                |     |           |  |
|-----------------------------------------------|-----|-----------|--|
| Part Label                                    | Qty | Part Code |  |
| 5MM STEEL BASE STYLE 2 FOR LINEAR             | x2  | LN114-S2  |  |
| 90 DEGREE ELBOW JOINT FOR 30MM TUBING         | x2  | TC-30-90  |  |
| T JUNCTION FOR 30MM TUBING                    | x2  | TC-30-T   |  |
| 4 WAY JUCTION FOR 30MM TUBING                 | x1  | TC-30-X   |  |
| 1270MM X 30MM TUBE                            | х6  | WS8-T2    |  |
| 1114MM X 30MM TUBE                            | x4  | WS10-T1   |  |
| 1114MM X 30MM TUBE WITH TC-30-T AND TC-30-90B | x2  | WS10-T6   |  |







#### STEP 1: ASSEMBLE FRAME

















## **Check out these related products:**

The Formulate line is a collection of stylish, ergonomically designed tabletop, 8ft, 10ft, 20ft exhibits, hanging structures, and display accessories. Formulate combines state-of-the-art zipper pillowcase dye-sublimated fabric coverings with a premium lightweight aluminum structure. Formulate is efficient, easy to assemble and disassemble, and offers remarkable style options and choices.



Formulate Tabletops



Formulate 8ft Kits



Formulate 10ft Kits (Horizontal Curve)



Formulate 10ft Kits (Vertical Curve)



Formulate 10ft Kits (Straight)





Formulate Hanging Structures