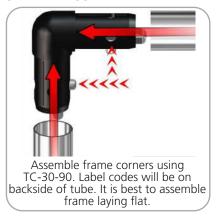

www.display-setup-animations.com

| Parts Included                                |     |           |  |
|-----------------------------------------------|-----|-----------|--|
| Part Label                                    | Qty | Part Code |  |
| 5MM STEEL BASE STYLE 2 FOR LINEAR             | x2  | LN114-S2  |  |
| 90 DEGREE ELBOW JOINT FOR 30MM TUBING         | x2  | TC-30-90  |  |
| T JUNCTION FOR 30MM TUBING                    | x2  | TC-30-T   |  |
| 4 WAY JUCTION FOR 30MM TUBING                 | x1  | TC-30-X   |  |
| 1270MM X 30MM TUBE                            | х6  | WS8-T2    |  |
| 1114MM X 30MM TUBE                            | x4  | WS10-T1   |  |
| 1114MM X 30MM TUBE WITH TC-30-T AND TC-30-90B | x2  | WS10-T6   |  |

#### STEP 1: ASSEMBLE FRAME