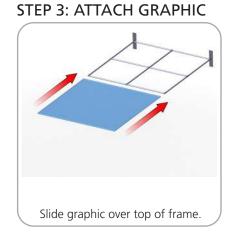

cases



www.display-setup-animations.com

| Parts Included                                |     |           |  |
|-----------------------------------------------|-----|-----------|--|
| Part Label                                    | Qty | Part Code |  |
| 5MM STEEL BASE STYLE 2 FOR LINEAR             | x2  | LN114-S2  |  |
| 90 DEGREE ELBOW JOINT FOR 30MM TUBING         | x2  | TC-30-90  |  |
| T JUNCTION FOR 30MM TUBING                    | x2  | TC-30-T   |  |
| 4 WAY JUCTION FOR 30MM TUBING                 | x1  | TC-30-X   |  |
| 1270MM X 30MM TUBE                            | х6  | WS8-T2    |  |
| 1114MM X 30MM TUBE                            | x4  | WS10-T1   |  |
| 1114MM X 30MM TUBE WITH TC-30-T AND TC-30-90B | x2  | WS10-T6   |  |







#### STEP 1: ASSEMBLE FRAME

















## **Check out these related products:**

The Formulate line is a collection of stylish, ergonomically designed tabletop, 8ft, 10ft, 20ft exhibits, hanging structures, and display accessories. Formulate combines state-of-the-art zipper pillowcase dye-sublimated fabric coverings with a premium lightweight aluminum structure. Formulate is efficient, easy to assemble and disassemble, and offers remarkable style options and choices.



Formulate Tabletops



Formulate 8ft Kits



Formulate 10ft Kits (Horizontal Curve)



Formulate 10ft Kits (Vertical Curve)



Formulate 10ft Kits (Straight)





Formulate Hanging Structures