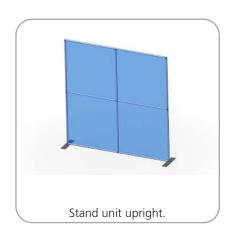

es



www.display-setup-animations.com

| Parts Included                                |     |           |  |
|-----------------------------------------------|-----|-----------|--|
| Part Label                                    | Qty | Part Code |  |
| 5MM STEEL BASE STYLE 2 FOR LINEAR             | x2  | LN114-S2  |  |
| 90 DEGREE ELBOW JOINT FOR 30MM TUBING         | x2  | TC-30-90  |  |
| T JUNCTION FOR 30MM TUBING                    | x2  | TC-30-T   |  |
| 4 WAY JUCTION FOR 30MM TUBING                 | x1  | TC-30-X   |  |
| 1270MM X 30MM TUBE                            | х6  | WS8-T2    |  |
| 1114MM X 30MM TUBE                            | x4  | WS10-T1   |  |
| 1114MM X 30MM TUBE WITH TC-30-T AND TC-30-90B | x2  | WS10-T6   |  |







#### STEP 1: ASSEMBLE FRAME

















## **Check out these related products:**

The Formulate line is a collection of stylish, ergonomically designed tabletop, 8ft, 10ft, 20ft exhibits, hanging structures, and display accessories. Formulate combines state-of-the-art zipper pillowcase dye-sublimated fabric coverings with a premium lightweight aluminum structure. Formulate is efficient, easy to assemble and disassemble, and offers remarkable style options and choices.



Formulate Tabletops



Formulate 8ft Kits



Formulate 10ft Kits (Horizontal Curve)



Formulate 10ft Kits (Vertical Curve)



Formulate 10ft Kits (Straight)





Formulate Hanging Structures