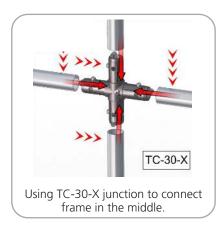

www.display-setup-animations.com

| Parts Included                                |     |           |  |
|-----------------------------------------------|-----|-----------|--|
| Part Label                                    | Qty | Part Code |  |
| 5MM STEEL BASE STYLE 2 FOR LINEAR             | x2  | LN114-S2  |  |
| 90 DEGREE ELBOW JOINT FOR 30MM TUBING         | x2  | TC-30-90  |  |
| T JUNCTION FOR 30MM TUBING                    | x2  | TC-30-T   |  |
| 4 WAY JUCTION FOR 30MM TUBING                 | x1  | TC-30-X   |  |
| 1270MM X 30MM TUBE                            | х6  | WS8-T2    |  |
| 1114MM X 30MM TUBE                            | x4  | WS10-T1   |  |
| 1114MM X 30MM TUBE WITH TC-30-T AND TC-30-90B | x2  | WS10-T6   |  |

#### STEP 1: ASSEMBLE FRAME