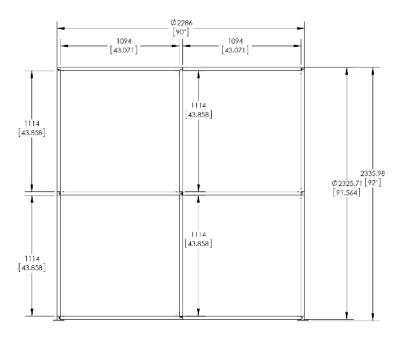

### dimensions:

| Hardware                                                 | Graphic                                                  |
|----------------------------------------------------------|----------------------------------------------------------|
| Assembled unit:<br>92.776"w x 92"h x 17.717"d            | Total visual area:<br>90"w x 91.5"h                      |
| Approximate weight (includes graphic): 29 lbs / 13 kgs   | Please be sure to include 2" bleed around the perimeter. |
|                                                          | Refer to related graphic template for more information.  |
| Shipping                                                 | Visit:                                                   |
| Shipping dimensions:<br>1 OCL case: 19"l x 19"w x 56"h   | www.exhibitors-handbook.com/<br>graphic-templates        |
| Approximate shipping weight (with case): 51 lbs / 23 kgs |                                                          |
|                                                          |                                                          |
|                                                          |                                                          |