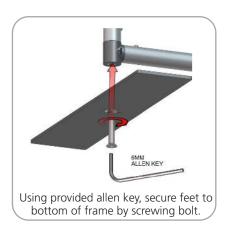

ht cases



www.display-setup-animations.com

| Parts Included                                |     |           |  |
|-----------------------------------------------|-----|-----------|--|
| Part Label                                    | Qty | Part Code |  |
| 5MM STEEL BASE STYLE 2 FOR LINEAR             | x2  | LN114-S2  |  |
| 90 DEGREE ELBOW JOINT FOR 30MM TUBING         | x2  | TC-30-90  |  |
| T JUNCTION FOR 30MM TUBING                    | x2  | TC-30-T   |  |
| 4 WAY JUCTION FOR 30MM TUBING                 | x1  | TC-30-X   |  |
| 1270MM X 30MM TUBE                            | х6  | WS8-T2    |  |
| 1114MM X 30MM TUBE                            | x4  | WS10-T1   |  |
| 1114MM X 30MM TUBE WITH TC-30-T AND TC-30-90B | x2  | WS10-T6   |  |







#### STEP 1: ASSEMBLE FRAME

















## **Check out these related products:**

The Formulate line is a collection of stylish, ergonomically designed tabletop, 8ft, 10ft, 20ft exhibits, hanging structures, and display accessories. Formulate combines state-of-the-art zipper pillowcase dye-sublimated fabric coverings with a premium lightweight aluminum structure. Formulate is efficient, easy to assemble and disassemble, and offers remarkable style options and choices.



Formulate Tabletops



Formulate 8ft Kits



Formulate 10ft Kits (Horizontal Curve)



Formulate 10ft Kits (Vertical Curve)



Formulate 10ft Kits (Straight)





Formulate Hanging Structures