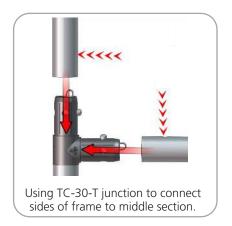

www.display-setup-animations.com

| Parts Included                                |     |           |  |
|-----------------------------------------------|-----|-----------|--|
| Part Label                                    | Qty | Part Code |  |
| 5MM STEEL BASE STYLE 2 FOR LINEAR             | x2  | LN114-S2  |  |
| 90 DEGREE ELBOW JOINT FOR 30MM TUBING         | x2  | TC-30-90  |  |
| T JUNCTION FOR 30MM TUBING                    | x2  | TC-30-T   |  |
| 4 WAY JUCTION FOR 30MM TUBING                 | x1  | TC-30-X   |  |
| 1270MM X 30MM TUBE                            | х6  | WS8-T2    |  |
| 1114MM X 30MM TUBE                            | x4  | WS10-T1   |  |
| 1114MM X 30MM TUBE WITH TC-30-T AND TC-30-90B | x2  | WS10-T6   |  |

#### STEP 1: ASSEMBLE FRAME