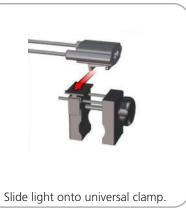

:<br>47.5 lbs / 21.5 kgs |                                                                                        |
|                                                                 |                                                                                        |
|                                                                 |                                                                                        |

### additional information:

Graphic material: Dye-sublimated zipper pillowcase fabric

Optional Accessories: Lumina 8-50 watt halogen lighting, literature pocket, stand-off graphic shelf, graphic header, larger freight cases



www.display-setup-animations.com



#### STEP 1: ASSEMBLE FRAME



#### STEP 2: ATTACH GRAPHIC









#### **STEP 3: ATTACH LIGHTS**









## **Check out these related products:**

The Formulate line is a collection of stylish, ergonomically designed tabletop, 8ft, 10ft, 20ft exhibits, hanging structures, and display accessories. Formulate combines state-of-the-art zipper pillowcase dye-sublimated fabric coverings with a premium lightweight aluminum structure. Formulate is efficient, easy to assemble and disassemble, and offers remarkable style options and choices.