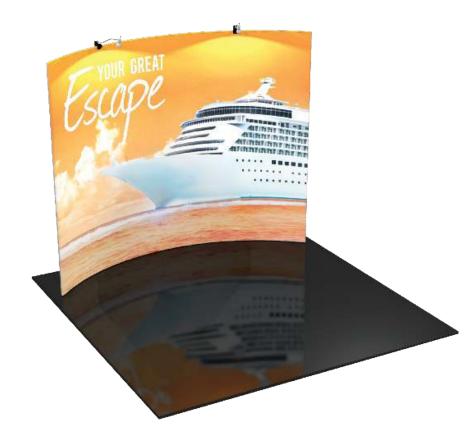

# Formulate 10' Horizontal Curve - Kit 2

#### FMLT-WH10-02

Formulate<sup>™</sup> is a collection of sophisticated, ergonomically designed exhibit booths. Formulate combines state-of-the-art zipper pillowcase dye-sublimated fabric coverings with advanced lightweight aluminum structures to provide unique design, functionality, and style. The excellence of the Formulate line of displays, hanging structures and products is simply unmatched. Stretch fabric graphics are hand-sewn, durable and dry-cleanable.

### features and benefits:

- State-of-the-art 30mm aluminum tube
- frame with snap button assembly
- Easy to store and ship
- Quick to set up

- Kit includes: one frame, one dye-sublimated zipper pillowcase graphic, two Lumina 8-50 watt spot lights, and one wheeled molded OCL storage case
- Lifetime hardware warranty against manufacturer defects

#### dimensions:

| Hardware                                                        | Graphic                                                                                |
|-----------------------------------------------------------------|----------------------------------------------------------------------------------------|
| Assembled unit:<br>112.0604"w x 96.2515"h x 23.0281"d           | Total visual area:<br>123.125″w x 92″h                                                 |
| Approximate weight (includes graphic):<br>27.5 lbs / 12.5 kgs   | Please be sure to include a 2" bleed around the perimeter.                             |
|                                                                 | Refer to related graphic template for more information.                                |
| Shipping                                                        | <ul> <li>Visit:</li> <li>www.exhibitors-handbook.com/<br/>graphic-templates</li> </ul> |
| Shipping dimensions:<br>One OCL case: 19"l x 19"w x 56"h        |                                                                                        |
| Approximate shipping weight (with case):<br>47.5 lbs / 21.5 kgs |                                                                                        |
|                                                                 |                                                                                        |
|                                                                 |                                                                                        |