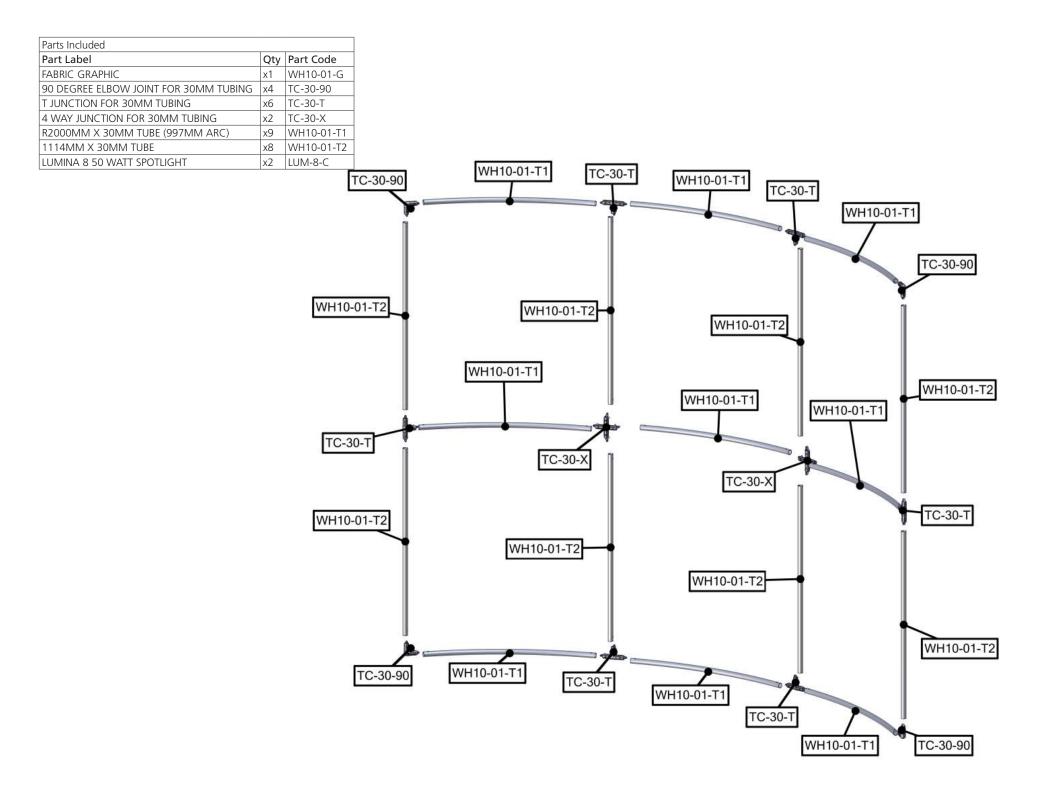

### features and benefits:

- State-of-the-art 30mm aluminum tube
- frame with snap button assembly
- Easy to store and ship
- Quick to set up

- Kit includes: one frame, one dye-sublimated zipper pillowcase graphic, two Lumina 8-50 watt spot lights, and one wheeled molded OCL storage case
- Lifetime hardware warranty against manufacturer defects

#### STEP 1: ASSEMBLE FRAME