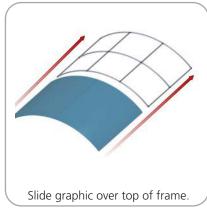

|
| Approximate shipping weight (with case):<br>47.5 lbs / 21.5 kgs |                                                                                        |
|                                                                 |                                                                                        |
|                                                                 |                                                                                        |

### additional information:

Graphic material: Dye-sublimated zipper pillowcase fabric

Optional Accessories: Lumina 8-50 watt halogen lighting, literature pocket, stand-off graphic shelf, graphic header, larger freight cases



www.display-setup-animations.com



#### STEP 1: ASSEMBLE FRAME



#### STEP 2: ATTACH GRAPHIC









#### **STEP 3: ATTACH LIGHTS**









## **Check out these related products:**

The Formulate line is a collection of stylish, ergonomically designed tabletop, 8ft, 10ft, 20ft exhibits, hanging structures, and display accessories. Formulate combines state-of-the-art zipper pillowcase dye-sublimated fabric coverings with a premium lightweight aluminum structure. Formulate is efficient, easy to assemble and disassemble, and offers remarkable style options and choices.