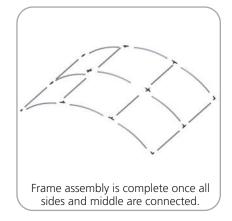

pproximate shipping weight (with case):<br>47.5 lbs / 21.5 kgs |                                                                                        |
|                                                                 |                                                                                        |
|                                                                 |                                                                                        |

### additional information:

Graphic material: Dye-sublimated zipper pillowcase fabric

Optional Accessories: Lumina 8-50 watt halogen lighting, literature pocket, stand-off graphic shelf, graphic header, larger freight cases



www.display-setup-animations.com



#### STEP 1: ASSEMBLE FRAME



#### STEP 2: ATTACH GRAPHIC









#### **STEP 3: ATTACH LIGHTS**









## **Check out these related products:**

The Formulate line is a collection of stylish, ergonomically designed tabletop, 8ft, 10ft, 20ft exhibits, hanging structures, and display accessories. Formulate combines state-of-the-art zipper pillowcase dye-sublimated fabric coverings with a premium lightweight aluminum structure. Formulate is efficient, easy to assemble and disassemble, and offers remarkable style options and choices.