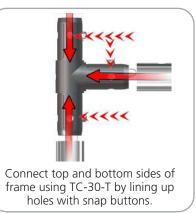

| Approximate shipping weight (with case):<br>47.5 lbs / 21.5 kgs |                                                                                        |
|                                                                 |                                                                                        |
|                                                                 |                                                                                        |

### additional information:

Graphic material: Dye-sublimated zipper pillowcase fabric

Optional Accessories: Lumina 8-50 watt halogen lighting, literature pocket, stand-off graphic shelf, graphic header, larger freight cases



www.display-setup-animations.com



#### STEP 1: ASSEMBLE FRAME



#### STEP 2: ATTACH GRAPHIC









#### **STEP 3: ATTACH LIGHTS**









## **Check out these related products:**

The Formulate line is a collection of stylish, ergonomically designed tabletop, 8ft, 10ft, 20ft exhibits, hanging structures, and display accessories. Formulate combines state-of-the-art zipper pillowcase dye-sublimated fabric coverings with a premium lightweight aluminum structure. Formulate is efficient, easy to assemble and disassemble, and offers remarkable style options and choices.