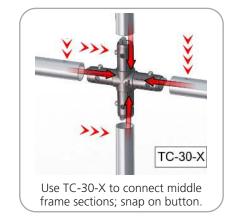

Approximate shipping weight (with case):<br>47.5 lbs / 21.5 kgs |                                                                                        |
|                                                                 |                                                                                        |
|                                                                 |                                                                                        |

### additional information:

Graphic material: Dye-sublimated zipper pillowcase fabric

Optional Accessories: Lumina 8-50 watt halogen lighting, literature pocket, stand-off graphic shelf, graphic header, larger freight cases



www.display-setup-animations.com



#### STEP 1: ASSEMBLE FRAME



#### STEP 2: ATTACH GRAPHIC









#### **STEP 3: ATTACH LIGHTS**









## **Check out these related products:**

The Formulate line is a collection of stylish, ergonomically designed tabletop, 8ft, 10ft, 20ft exhibits, hanging structures, and display accessories. Formulate combines state-of-the-art zipper pillowcase dye-sublimated fabric coverings with a premium lightweight aluminum structure. Formulate is efficient, easy to assemble and disassemble, and offers remarkable style options and choices.