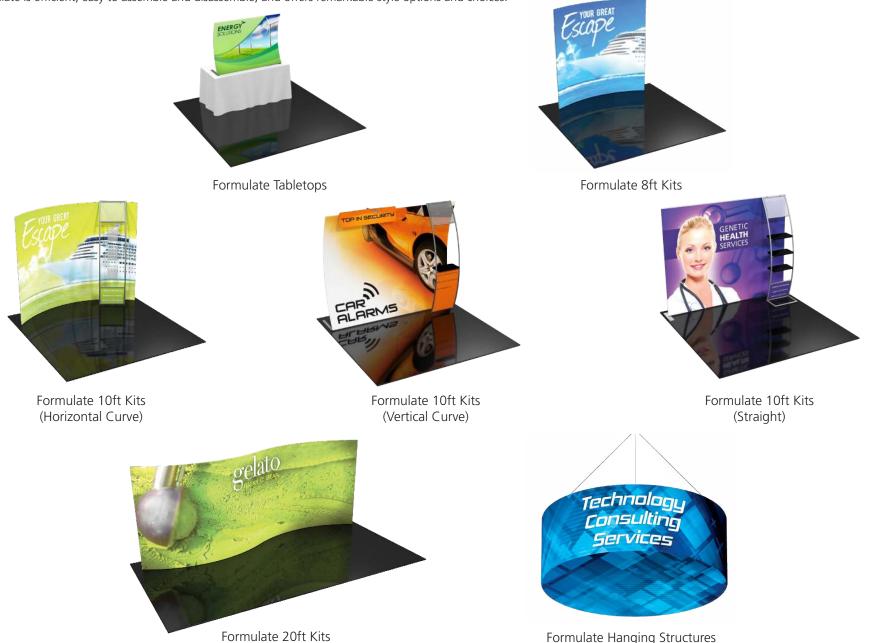

## **Check out these related products:**

The Formulate line is a collection of stylish, ergonomically designed tabletop, 8ft, 10ft, 20ft exhibits, hanging structures, and display accessories. Formulate combines state-of-the-art zipper pillowcase dye-sublimated fabric coverings with a premium lightweight aluminum structure. Formulate is efficient, easy to assemble and disassemble, and offers remarkable style options and choices.