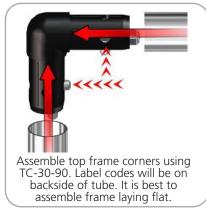

|
| Approximate shipping weight (with case):<br>47.5 lbs / 21.5 kgs |                                                                                        |
|                                                                 |                                                                                        |
|                                                                 |                                                                                        |

### additional information:

Graphic material: Dye-sublimated zipper pillowcase fabric

Optional Accessories: Lumina 8-50 watt halogen lighting, literature pocket, stand-off graphic shelf, graphic header, larger freight cases



www.display-setup-animations.com



#### STEP 1: ASSEMBLE FRAME



#### STEP 2: ATTACH GRAPHIC









#### **STEP 3: ATTACH LIGHTS**









## **Check out these related products:**

The Formulate line is a collection of stylish, ergonomically designed tabletop, 8ft, 10ft, 20ft exhibits, hanging structures, and display accessories. Formulate combines state-of-the-art zipper pillowcase dye-sublimated fabric coverings with a premium lightweight aluminum structure. Formulate is efficient, easy to assemble and disassemble, and offers remarkable style options and choices.