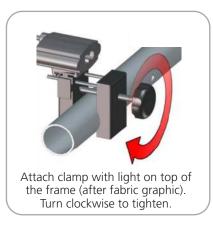

br>47.5 lbs / 21.5 kgs |                                                                                        |
|                                                                 |                                                                                        |
|                                                                 |                                                                                        |

### additional information:

Graphic material: Dye-sublimated zipper pillowcase fabric

Optional Accessories: Lumina 8-50 watt halogen lighting, literature pocket, stand-off graphic shelf, graphic header, larger freight cases



www.display-setup-animations.com



#### STEP 1: ASSEMBLE FRAME



#### STEP 2: ATTACH GRAPHIC









#### **STEP 3: ATTACH LIGHTS**









## **Check out these related products:**

The Formulate line is a collection of stylish, ergonomically designed tabletop, 8ft, 10ft, 20ft exhibits, hanging structures, and display accessories. Formulate combines state-of-the-art zipper pillowcase dye-sublimated fabric coverings with a premium lightweight aluminum structure. Formulate is efficient, easy to assemble and disassemble, and offers remarkable style options and choices.