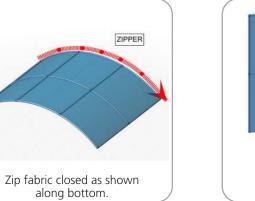

ase):<br>47.5 lbs / 21.5 kgs |                                                                                        |
|                                                                 |                                                                                        |
|                                                                 |                                                                                        |

### additional information:

Graphic material: Dye-sublimated zipper pillowcase fabric

Optional Accessories: Lumina 8-50 watt halogen lighting, literature pocket, stand-off graphic shelf, graphic header, larger freight cases



www.display-setup-animations.com



#### STEP 1: ASSEMBLE FRAME



#### STEP 2: ATTACH GRAPHIC









#### **STEP 3: ATTACH LIGHTS**









## **Check out these related products:**

The Formulate line is a collection of stylish, ergonomically designed tabletop, 8ft, 10ft, 20ft exhibits, hanging structures, and display accessories. Formulate combines state-of-the-art zipper pillowcase dye-sublimated fabric coverings with a premium lightweight aluminum structure. Formulate is efficient, easy to assemble and disassemble, and offers remarkable style options and choices.