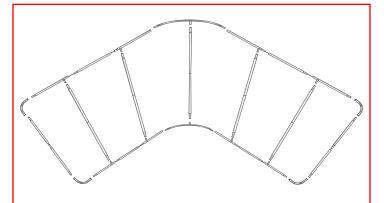

#### **Product Parts**

- 1 Corner Poles (x4)
- 2 Top Center Pole
- 3 Bottom Center Pole
- 4 Top Horizontal Poles (x2)
- 5 Bottom Horizontal Poles (x2)
- 6 Graphic
- 7 Left & Right Vertical End Poles
- 8 Vertical Center Straight Poles (x6)
- 9 Vertical Center Curved Poles (x2)
- 10 Plasctic Hinge Connector (x1)

#### Step 1

Step 3

below.

Begin by removing all parts from the carry case and place on a clean, flat surface. Ensure you have all the components listed above.

7

10 22

## Step 4

Continue to connect the poles illustrated in the image