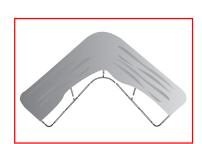

### Step 2

Assemble all the poles by connecting the corresponding numbers together while pressing the snap button as shown.

With the zipper at the bottom, drape the Graphic (6) over the hardware and zip closed.