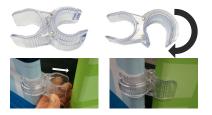

**Plastic Hinge** Connector

Used to connect all Eurofit Displays with 1.25" Diameter Poles.