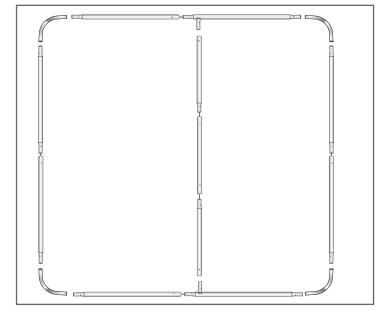

## Step 2

Assemble all the poles by connecting the corresponding numbers together while pressing the snap button as shown.

### Step 3

Continue to connect the poles illustrated in the image below.