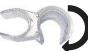

# Plastic Hinge Connector

Used to connect all Eurofit Displays with 1.25" Diameter Poles.