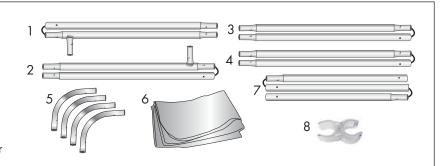

#### **Product Parts**

- 1 Top Curved Pole
- 2 Bottom Curved Pole
- 3 Left Vertical Pole
- 4 Right Vertical Pole
- 5 Corner Poles (x4)
- 6 Graphic
- 7 Middle Vertical Pole
- 8 Plastic Hinge Connector

#### Step 1

Begin by removing all parts from the carry case and place on a clean, flat surface. Ensure you have all the components listed above.