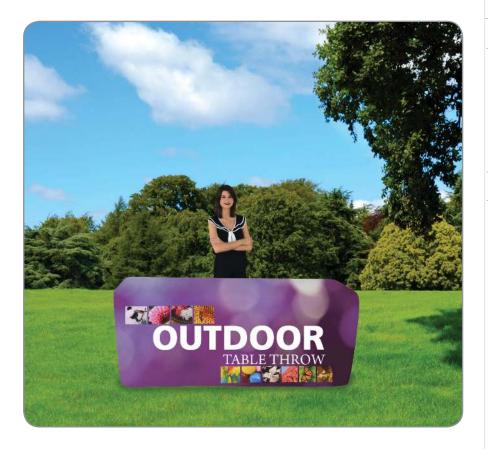

## **Outdoor Table Throw**

8ft : TBL-ODC-FITTED-8-F 6ft: TBL-ODC-FITTED-6-F

Complete your outdoor presentation with a fitted UV printed outdoor table throw. This stylish table throw stands up to the elements and lends a polished look to any outdoor display.