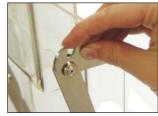

## Step 2

Lift the top rack out and up to expand the Literature Display (1).

When the display if fully extended, secure into place with the Hinged Lock Arms (2)