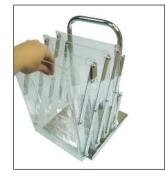

### Step 1

Take the folded Literature Display (1) out of case & set in desired location. Undue both of the Hinged Lock Arms (2).

## **Storage**

Place into Carry Case and store in a cool dry location.