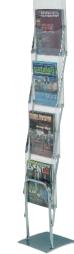

# The Clear View **Literature Display**

**Product Parts** 

1 - Literature Display 2 - Hinged Lock Arm (x2) Scan to view Product Instructional Video or visit: http://www.creativedisplaysite.com/ZLit.html

## Step 2

Lift the top rack out and up to expand the Literature Display (1).

When the display if fully extended, secure into place with the Hinged Lock Arms (2)