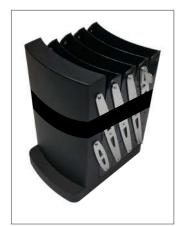

#### Step 1

Take the Literature Display (2) out of Case (1) & set in desired location. Remove the Elastic Secure Strap (3) from the Literure Display (2).