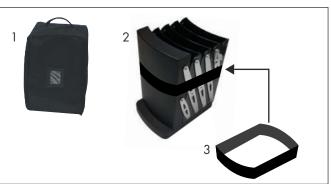

#### **Product Parts**

- 1 Soft Case
- 2 Literature Display
- 3 Elastic Secure Strap

Shown with optional graphic.