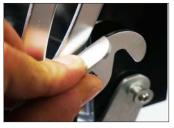

# Step 3

Turn the locking arms downward to secure the Literature Display in place.