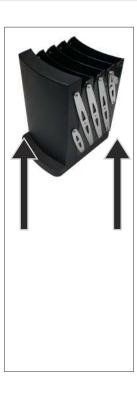

### Step 2

With both hands lift the top rack upwards to expand the Literature Display (2) to its full height.