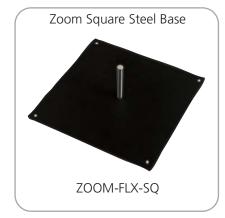

\*Water ring recommended

Assembled dimensions and weight: 17.5"W x 5"H x 17.5"D 28lbs Shipping dimensions and weight: 19"L x 18.5"H x 3.5"D 30lbs

Screw in plastic base

Assembled dimensions and weight: 8.88 "W x 21.75" H x 3.75 "D 3lbs Shipping dimensions and weight: 24" L x 6" H x 6" D 4lbs