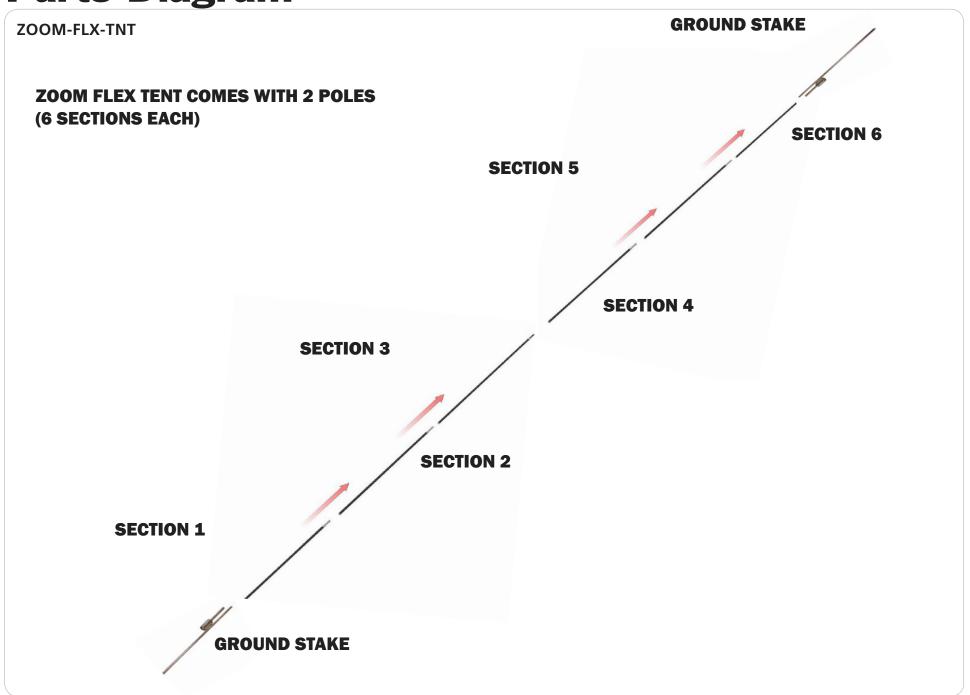

### additional base options

**Parts Diagram** 

### Step 1.

Gather the components to build both sets of complete poles.

Slide the flex pole into the base pole and lay them in an X-formation on the ground near the desired set up area.

Step 2.

Set ground stakes to their proper distances in desired set up area (recommended 9.5' square).