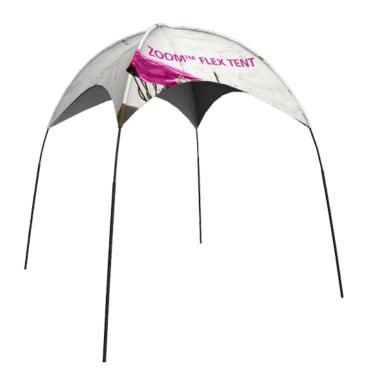

## **Zoom Flex Tent**

#### **ZOOM-FLX-TNT**

Lightweight and simple, the Zoom Flex™ Tent features four fiberglass legs and a water-resistant printed canopy. The Zoom Flex™ Tent is ideal to use at festivals, fairs, sporting events and more where fast assembly is required.

#### features and benefits:

- Flexible fiberglass legs
- Quick and easy set up
- Max wind speed 15mph

- Includes carry bag
- Product can be recycled
- One year hardware warranty against manufacturer defects

#### dimensions:

Assembled unit:

103" w x 112"h x 103"d
2617mm(w) x 2845mm(h) x 2617mm(d)

Refer to related graphic template for more information.

Approximate weight (with graphic): 12 lbs / 6 kg

Six month warranty.