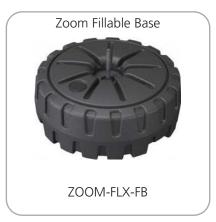

### additional base options

**Parts Diagram** 

\*Holds up to 7 gallons of liquid

Assembled dimensions and weight: 19.7"W x 10.25"H x 19.7"D 7lbs Shipping dimensions and weight: 22"L x 21"H x 10"D 9lbs

\*Holds up to 7 gallons of liquid

Assembled dimensions and weight: 25"W x 11"H x 25"D 8lbs Shipping dimensions and weight: 27"L x 26"H x 8"D 10lbs