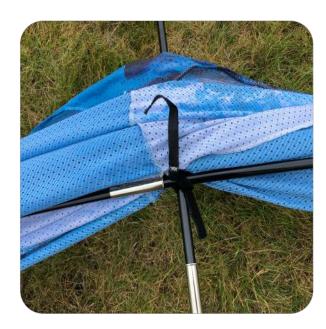

Step 3.

Align graphic so front is facing desired direction. Use attached straps to wrap around and fix graphic to pole intersection.
Center as best as possible.