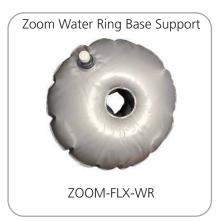

\*Holds up to 7 gallons of liquid

Assembled dimensions and weight: 19.7"W x 10.25"H x 19.7"D 7lbs Shipping dimensions and weight: 22"L x 21"H x 10"D 9lbs

\*Holds up to 7 gallons of liquid

Assembled dimensions and weight: 25"W x 11"H x 25"D 8lbs Shipping dimensions and weight: 27"L x 26"H x 8"D 10lbs