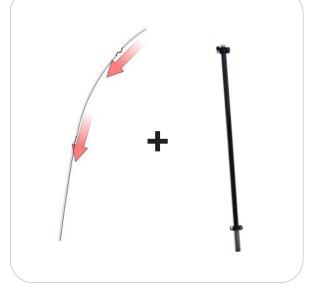

### Step 1.

Gather the components to build both sets of complete poles.

Slide the flex pole into the base pole and lay them in an X-formation on the ground near the desired set up area.

Step 2.

Set ground stakes to their proper distances in desired set up area (recommended 9.5' square).