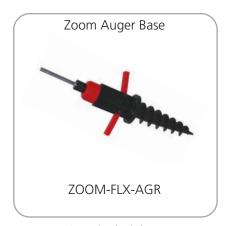

\*Water ring recommended

Assembled dimensions and weight: 17.5"W x 5"H x 17.5"D 28lbs Shipping dimensions and weight: 19"L x 18.5"H x 3.5"D 30lbs

Screw in plastic base

Assembled dimensions and weight: 8.88 "W x 21.75" H x 3.75 "D 3lbs Shipping dimensions and weight: 24" L x 6" H x 6" D 4lbs