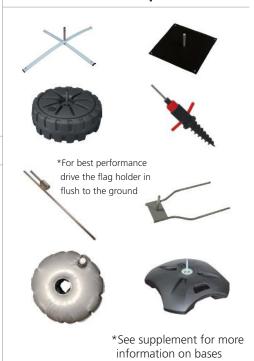

### additional base options

**Parts Diagram** 

## **Zoom Flag Bases**

\*Water ring recommended

Assembled dimensions and weight: 31"W x 6.75"H x 24"D 4lbs Shipping dimensions and weight: 32"L x4"H x 2"D 5lbs

**Ground Stake** 

Assembled dimensions and weight: 1.75 "W x 2.5 "H x 1.25 "D 3lbs Shipping dimensions and weight: 25 "L x 2 "H x 2 "D 4lbs

\*Water ring recommended

Assembled dimensions and weight: 17.5"W x 5"H x 17.5"D 28lbs Shipping dimensions and weight: 19"L x 18.5"H x 3.5"D 30lbs

Screw in plastic base

Assembled dimensions and weight: 8.88 "W x 21.75" H x 3.75 "D 3lbs Shipping dimensions and weight: 24" L x 6" H x 6" D 4lbs

\*Holds up to one gallon of liquid

Assembled dimensions and weight: 20.28 "W x 5 "H x 20.28 "D 1lbs Shipping dimensions and weight: 8 "L x 4 "H x 4 "D 2lbs

Capable of being driven on or over

Assembled dimensions and weight: 23.62 "W x 5.71 "H x 7.87 "D 14lbs Shipping dimensions and weight: 24 "L x 10 "H x 3 "D 16lbs

\*Holds up to 7 gallons of liquid

Assembled dimensions and weight: 19.7"W x 10.25"H x 19.7"D 7lbs Shipping dimensions and weight: 22"L x 21"H x 10"D 9lbs

\*Holds up to 7 gallons of liquid

Assembled dimensions and weight: 25"W x 11"H x 25"D 8lbs Shipping dimensions and weight: 27"L x 26"H x 8"D 10lbs