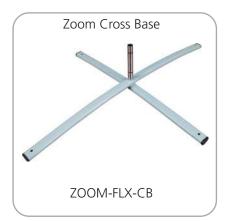

### additional base options

**Parts Diagram** 

## **Zoom Flag Bases**

\*Water ring recommended

Assembled dimensions and weight: 31"W x 6.75"H x 24"D 4lbs Shipping dimensions and weight: 32"L x4"H x 2"D 5lbs

**Ground Stake** 

Assembled dimensions and weight: 1.75 "W x 2.5 "H x 1.25 "D 3lbs Shipping dimensions and weight: 25 "L x 2 "H x 2 "D 4lbs