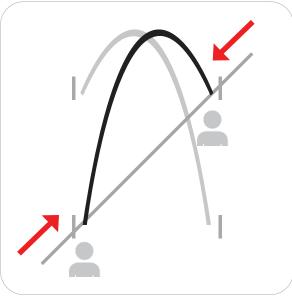

poles.

Slide the flex pole into the base pole and lay them in an X-formation on the ground near the desired set up area.





Step 2.

Set ground stakes to their proper distances in desired set up area (recommended 9.5' square).



Step 3.

Align graphic so front is facing desired direction. Use attached straps to wrap around and fix graphic to pole intersection.
Center as best as possible.



## **Kit Assembly**

## **Step by Step**

## Step 4.

A. Hook the graphic onto two top hooks of a complete pole. Wrap straps around tube to hold in place.

B. Begin to put up the tent by walking the two ends to their relevant ground stakes and placing in.

Two people are recommended for this step.



### Step 5.

Complete putting up the tent by repeating Step 4. with the remaining complete pole.





### Step 6.

Wrap bungee ball around large base of each stake and bottom hook of each base pole to secure.

Set up is complete.



## **Zoom Flag Bases**



\*Water ring recommended

Assembled dimensions and weight: 31"W x 6.75"H x 24"D 4lbs Shipping dimensions and weight: 32"L x4"H x 2"D 5lbs



**Ground Stake** 

Assembled dimensions and weight: 1.75 "W x 2.5 "H x 1.25 "D 3lbs Shipping dimensions and weight: 25 "L x 2 "H x 2 "D 4lbs



\*Water ring recommended

Assembled dimensions and weight: 17.5"W x 5"H x 17.5"D 28lbs Shipping dimensions and weight: 19"L x 18.5"H x 3.5"D 30lbs



Screw in plastic base

Assembled dimensions and weight: 8.88 "W x 21.75" H x 3.75 "D 3lbs Shipping dimensions and weight: 24" L x 6" H x 6" D 4lbs



\*Holds up to one gallon of liquid

Assembled dimensions