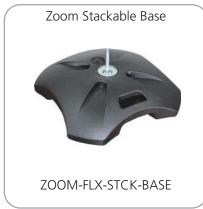

"H x 2 "D 4lbs



\*Water ring recommended

Assembled dimensions and weight: 17.5"W x 5"H x 17.5"D 28lbs Shipping dimensions and weight: 19"L x 18.5"H x 3.5"D 30lbs



Screw in plastic base

Assembled dimensions and weight: 8.88 "W x 21.75" H x 3.75 "D 3lbs Shipping dimensions and weight: 24" L x 6" H x 6" D 4lbs



\*Holds up to one gallon of liquid

Assembled dimensions and weight: 20.28 "W x 5 "H x 20.28 "D 1lbs Shipping dimensions and weight: 8 "L x 4 "H x 4 "D 2lbs



Capable of being driven on or over

Assembled dimensions and weight: 23.62 "W x 5.71 "H x 7.87 "D 14lbs Shipping dimensions and weight: 24 "L x 10 "H x 3 "D 16lbs



\*Holds up to 7 gallons of liquid

Assembled dimensions and weight: 19.7"W x 10.25"H x 19.7"D 7lbs Shipping dimensions and weight: 22"L x 21"H x 10"D 9lbs



\*Holds up to 7 gallons of liquid

Assembled dimensions and weight: 25"W x 11"H x 25"D 8lbs Shipping dimensions and weight: 27"L x 26"H x 8"D 10lbs