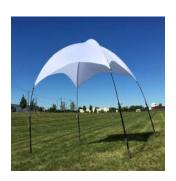

## **Zoom Flex Tent**

#### **ZOOM-FLX-TNT**

Lightweight and simple, the Zoom Flex™ Tent features four fiberglass legs and a water-resistant printed canopy. The Zoom Flex™ Tent is ideal to use at festivals, fairs, sporting events and more where fast assembly is required.

#### features and benefits:

- Flexible fiberglass legs
- Quick and easy set up
- Max wind speed 15mph

- Includes carry bag
- Product can be recycled
- One year hardware warranty against manufacturer defects

#### dimensions:

Assembled unit:

103" w x 112"h x 103"d
2617mm(w) x 2845mm(h) x 2617mm(d)

Refer to related graphic template for more information.

Approximate weight (with graphic): 12 lbs / 6 kg

Six month warranty.