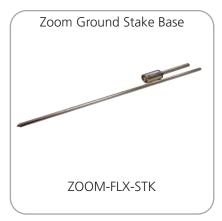

## **Zoom Flag Bases**

\*Water ring recommended

Assembled dimensions and weight: 31"W x 6.75"H x 24"D 4lbs Shipping dimensions and weight: 32"L x4"H x 2"D 5lbs

**Ground Stake** 

Assembled dimensions and weight: 1.75 "W x 2.5 "H x 1.25 "D 3lbs Shipping dimensions and weight: 25 "L x 2 "H x 2 "D 4lbs