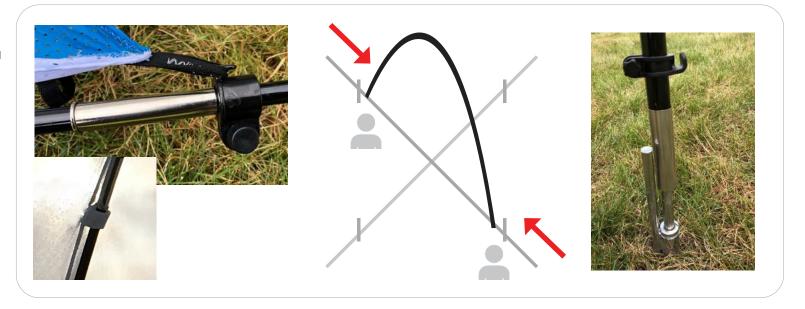

## Step 4.

A. Hook the graphic onto two top hooks of a complete pole. Wrap straps around tube to hold in place.

B. Begin to put up the tent by walking the two ends to their relevant ground stakes and placing in.

Two people are recommended for this step.