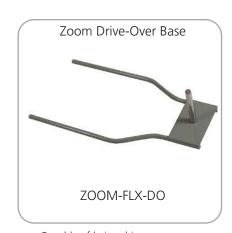

### additional base options

**Parts Diagram** 

\*Holds up to one gallon of liquid

Assembled dimensions and weight: 20.28 "W x 5 "H x 20.28 "D 1lbs Shipping dimensions and weight: 8 "L x 4 "H x 4 "D 2lbs

Capable of being driven on or over

Assembled dimensions and weight: 23.62 "W x 5.71 "H x 7.87 "D 14lbs Shipping dimensions and weight: 24 "L x 10 "H x 3 "D 16lbs