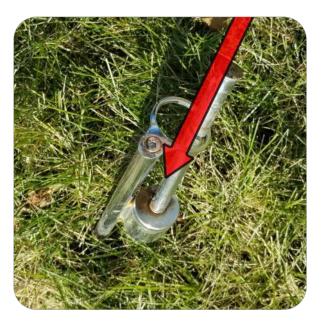

### Step 1.

Gather the components to build both sets of complete poles.

Slide the flex pole into the base pole and lay them in an X-formation on the ground near the desired set up area.

Step 2.

Set ground stakes to their proper distances in desired set up area (recommended 9.5' square).