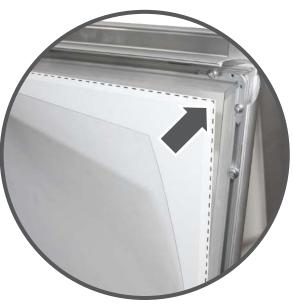

## **Frame Assembly:**

Step 1: Expand the A-frame and lock into place with the side arms.

Step 2: To change graphics, simply snap open the perimeter frame, remove lens and white board.

Step 3: Insert new graphic, and secure by closing the snap frame around it.