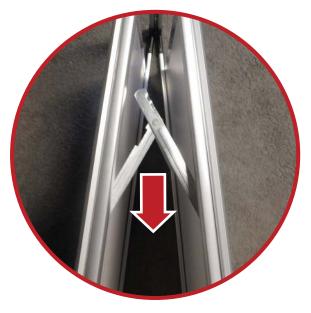

## **Frame Assembly:**

Step 1: Expand the A-frame and lock into place with the side arms.

Step 2: To change graphics, simply snap open the perimeter frame, remove lens and white board.

Step 3: Insert new graphic, and secure by closing the snap frame around it.