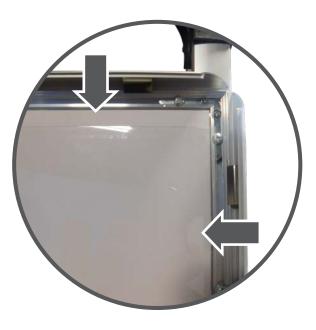

## **Frame Assembly:**

Step 1: Expand the A-frame and lock into place with the side arms.

Step 2: To change graphics, simply snap open the perimeter frame, remove lens and white board.

Step 3: Insert new graphic, and secure by closing the snap frame around it.