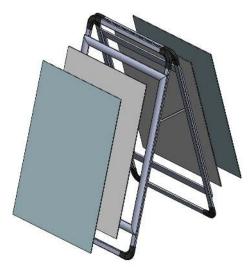

|
| Approximate total shipping weight (includes cases & graphics):                                                          |                                                                                                                                                                             |



16 lbs / 7 kgs

This product may include the following materials for recycle: aluminum, select wood, fabric, cardboard, paper, steel, and plastics.

# **Included In Your Kit:**





Isometric View

## **Frame Assembly:**



Step 1: Expand the A-frame and lock into place with the side arms.



Step 2: To change graphics, simply snap open the perimeter frame, remove lens and white board.



Step 3: Insert new graphic, and secure by closing the snap frame around it.