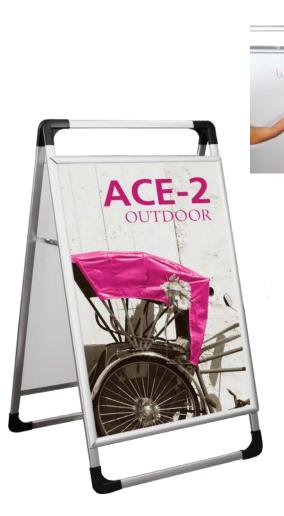

#### ACE-2

The Ace-2 is a sturdy, double-sided silver aluminum "A-frame" sidewalk sign. Designed for rigid graphic panels that can be easily changed out via the convenient snap frame. Comes included with dry erase lenses, as well, so you can use it without graphics if needed. Additional weight (sandbags, etc.) recommended for outdoor use.

### features and benefits:

- Easy to transport - Double-sided display anti-glare cover graphics - Ăluminum light weight frame

#### - Outdoor or indoor use

- Snap frame to easily remove and replace graphics
- Toolless, quality protection during transportation
- One year limited warranty against manufacturer defects