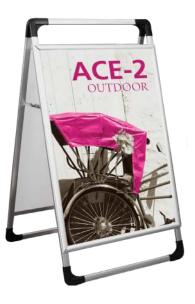

#### ACE-2

The Ace-2 is a sturdy, double-sided silver aluminum "A-frame" sidewalk sign. Designed for rigid graphic panels that can be easily changed out via the convenient snap frame. Comes included with dry erase lenses, as well, so you can use it without graphics if needed. Additional weight (sandbags, etc.) recommended for outdoor use.