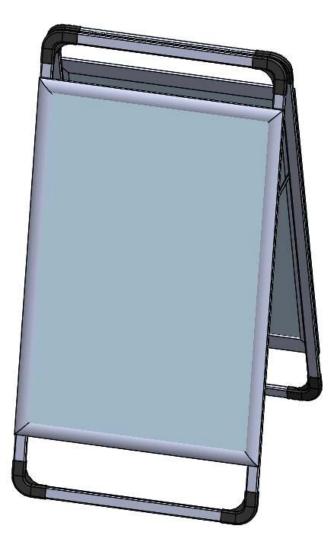

#### ACE-2

The Ace-2 is a sturdy, double-sided silver aluminum "A-frame" sidewalk sign. Designed for rigid graphic panels that can be easily changed out via the convenient snap frame. Comes included with dry erase lenses, as well, so you can use it without graphics if needed. Additional weight (sandbags, etc.) recommended for outdoor use.

## **Frame Assembly:**

Step 1: Expand the A-frame and lock into place with the side arms.

Step 2: To change graphics, simply snap open the perimeter frame, remove lens and white board.

Step 3: Insert new graphic, and secure by closing the snap frame around it.