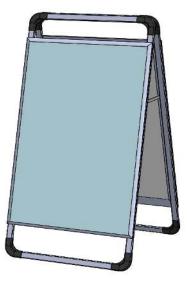

|
| Approximate total shipping weight (includes cases & graphics):                                                          |                                                                                                                                                                             |



16 lbs / 7 kgs

This product may include the following materials for recycle: aluminum, select wood, fabric, cardboard, paper, steel, and plastics.

# **Included In Your Kit:**





Isometric View

## **Frame Assembly:**



Step 1: Expand the A-frame and lock into place with the side arms.



Step 2: To change graphics, simply snap open the perimeter frame, remove lens and white board.



Step 3: Insert new graphic, and secure by closing the snap frame around it.