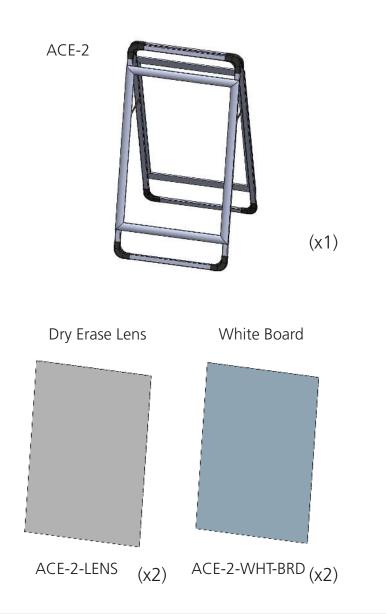

# **Included In Your Kit:**

Isometric View

### dimensions:

| Hardware                                                                                                                | Graphic                                                                                                                                                                     |
|-------------------------------------------------------------------------------------------------------------------------|-----------------------------------------------------------------------------------------------------------------------------------------------------------------------------|
| Assembled unit:<br>25" w x 46.75" h x 25" d<br>635mm(w) x 1187mm(h) x 635mm(d)<br>Approximate weight:<br>11 lbs / 5 kgs | Refer to related graphic template for more<br>information.<br>Graphics Warrenty: 6 Months<br>Visit:<br>https://www.theexhibitorshandbook.com/<br>download-graphic-templates |
| Shipping                                                                                                                | additional information:                                                                                                                                                     |
| Packaging:<br>Box<br>Shipping dimensions:<br>50"l x 28"h x 5"d<br>1245mm(l) x 711mm(h) x 127mm(d)                       | Graphic material:<br>- 2 Dry erase lenses<br>- 2 White board<br>**It is recommended to add weight such<br>as sandbags for outdoor use.                                      |
| Approximate total shipping weight (includes cases & graphics):                                                          |                                                                                                                                                                             |