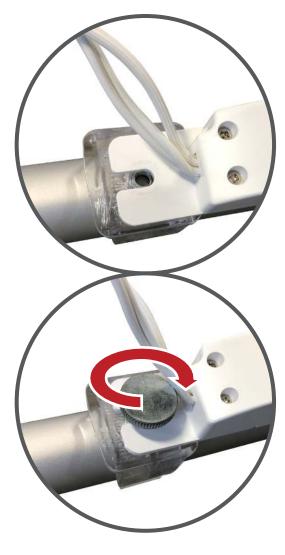

## \*Not to scale

Light Attachment

Power Supply Attachment

\*Extension tubes to be used to achieve max height of 93.5"

Hardware Connection

Light Connection

Wire Management