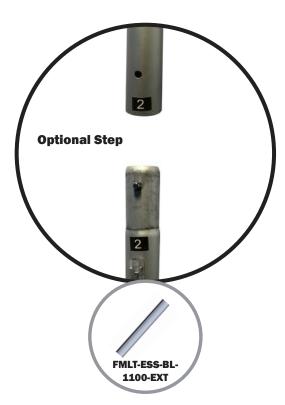

Without Extension: 78.75" Height

With Extension: 93.5"Height

## \*Not to scale

Light Attachment

Power Supply Attachment

\*Extension tubes to be used to achieve max height of 93.5"

Hardware Connection

Light Connection

Wire Management