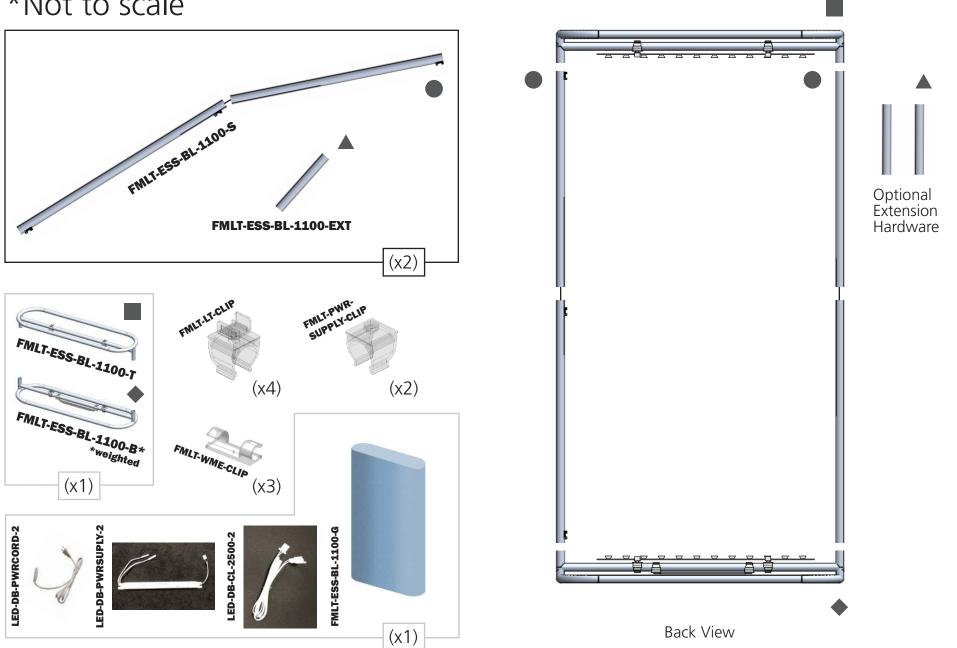

## \*Not to scale

Light Attachment

Power Supply Attachment

\*Extension tubes to be used to achieve max height of 93.5"

Hardware Connection

Light Connection

Wire Management

Without Extension: 78.75" Height

With Extension: 93.5"Height