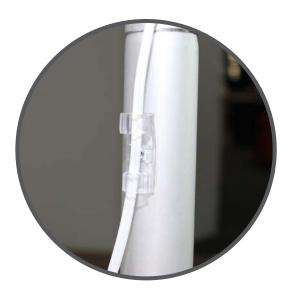

## \*Not to scale

Light Attachment

Power Supply Attachment

\*Extension tubes to be used to achieve max height of 93.5"

Hardware Connection

Light Connection

Wire Management