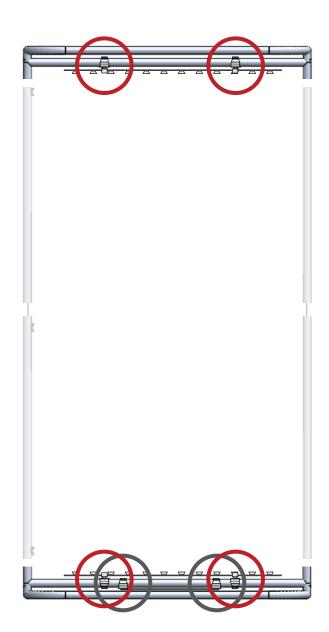

## \*Not to scale

Light Attachment

Power Supply Attachment

\*Extension tubes to be used to achieve max height of 93.5"

Hardware Connection

Light Connection

Wire Management