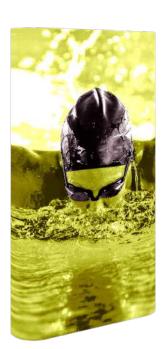

#### FMLT-ESS-BL-1100

The Formulate® Backlit Banner 1100 is a captivating and eye-catching banner that combines an aluminum tube frame with LED strip lights and a zipper pillowcase printed fabric graphic. The LED strip light helps draw attention to the display and offers even and bright white light balance througout. The kit comes with hardware to be used at 2 different heights; 78.75" or 93.5"h. This tool-less kit features a weighted tubed base for added strength and stability. Quick, easy assembly and take down that stores in a zippered carry bag making you ready for the next show!

### Graphic

Hook and Loop Connection