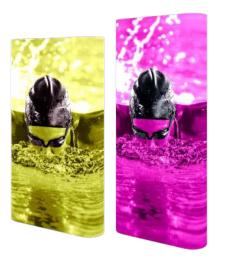

#### FMLT-ESS-BL-1100

The Formulate® Backlit Banner 1100 is a captivating and eye-catching banner that combines an aluminum tube frame with LED strip lights and a zipper pillowcase printed fabric graphic. The LED strip light helps draw attention to the display and offers even and bright white light balance througout. The kit comes with hardware to be used at 2 different heights; 78.75" or 93.5"h. This tool-less kit features a weighted tubed base for added strength and stability. Quick, easy assembly and take down that stores in a zippered carry bag making you ready for the next show!

#### features and benefits:

- State of the art 30 mm aluminum tube frame with push-button connection
- LED light strips at the top and bottom of the frame
- Pillowcase fabric graphic is printed on backlit textile
- Frame height is configurable between 2 different heights
- Tool-less assembly
- Weighted bottom tubes
- 2 graphic options available; short or tall
- Kit includes: one frame, one dye-sublimated pillowcase graphic, lights and a carry bag
- 1-Year hardware warranty against manufacturer defects