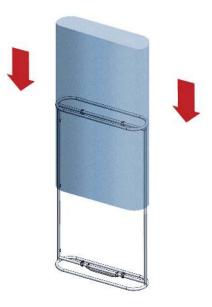

## \*Not to scale

Light Attachment

Power Supply Attachment

\*Extension tubes to be used to achieve max height of 93.5"

Hardware Connection

Light Connection

Wire Management

### Graphic

Hook and Loop Connection