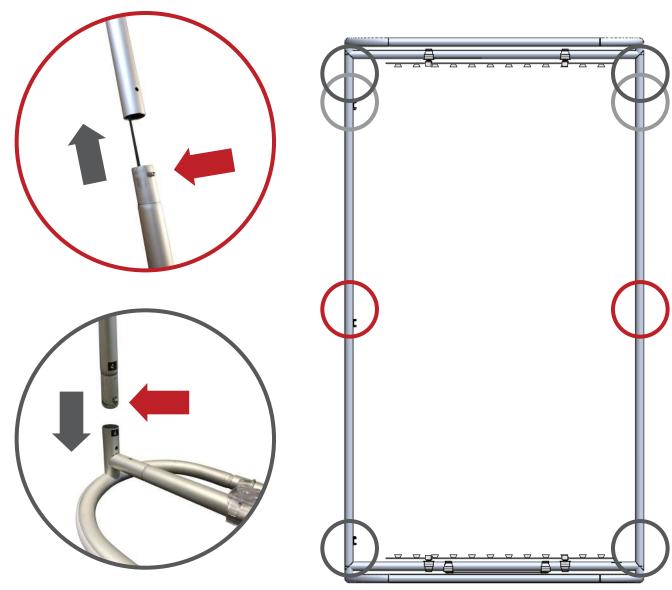

## \*Not to scale

Light Attachment

Power Supply Attachment

\*Extension tubes to be used to achieve max height of 93.5"

Hardware Connection

Light Connection

Wire Management