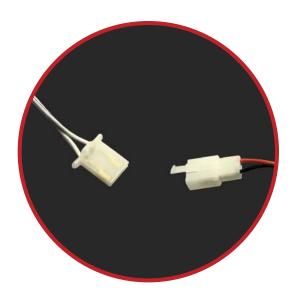

## \*Not to scale

Light Attachment

Power Supply Attachment

\*Extension tubes to be used to achieve max height of 93.5"

Hardware Connection

Light Connection

Wire Management