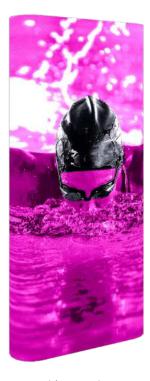

#### FMLT-ESS-BL-1100

The Formulate® Backlit Banner 1100 is a captivating and eye-catching banner that combines an aluminum tube frame with LED strip lights and a zipper pillowcase printed fabric graphic. The LED strip light helps draw attention to the display and offers even and bright white light balance througout. The kit comes with hardware to be used at 2 different heights; 78.75" or 93.5"h. This tool-less kit features a weighted tubed base for added strength and stability. Quick, easy assembly and take down that stores in a zippered carry bag making you ready for the next show!

### Graphic

Hook and Loop Connection