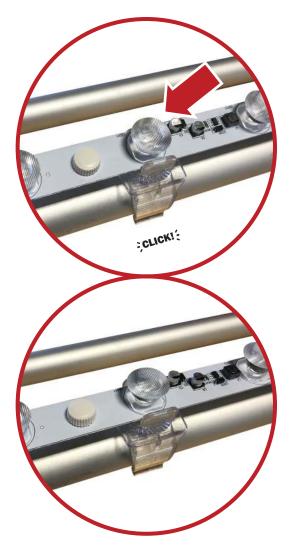

## \*Not to scale

Light Attachment

Power Supply Attachment

\*Extension tubes to be used to achieve max height of 93.5"

Hardware Connection

Light Connection

Wire Management