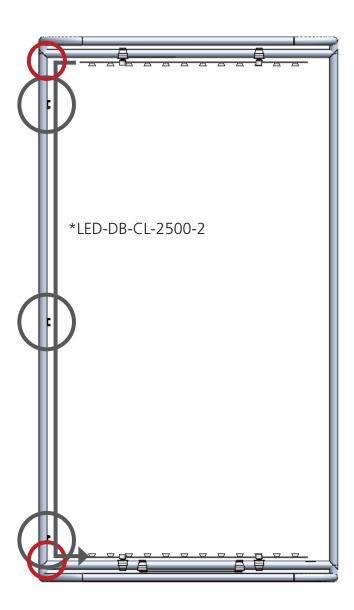

## \*Not to scale

Light Attachment

Power Supply Attachment

\*Extension tubes to be used to achieve max height of 93.5"

Hardware Connection

Light Connection

Wire Management