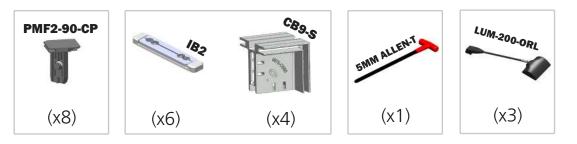

### features and benefits:

- 50mm silver extrusion frame
- Single-sided fabric graphics
- Easy step-by-step instructions

- Kit includes: one frame, five fabric graphics, three 120 watt floodlights, and one wheeled molded case
- Lifetime hardware warranty against manufacturer defects

#### dimensions:

| Hardware                                                                                                                                                                                        | Graphic                                                                                                                                      |
|-------------------------------------------------------------------------------------------------------------------------------------------------------------------------------------------------|----------------------------------------------------------------------------------------------------------------------------------------------|
| Assembled unit:<br>114.65"w x 94.5"h x 16.18"d<br>2913mm(w) x 2401mm(h) x 411mm(d)<br>Approximate weight:<br>73 lbs / 34 kg                                                                     | Refer to related graphic template for more<br>information.<br>Visit:<br>https://www.theexhibitorshandbook.com/<br>download-graphic-templates |
| Shipping                                                                                                                                                                                        | additional information:                                                                                                                      |
| Packing case(s):<br>1 OCE                                                                                                                                                                       | Graphic material:<br>Dye-sublimation SEG push-fit fabric                                                                                     |
| Shipping dimensions:<br>OCE: Expandable case length (I) may vary<br>40" - 66"I x 18"h x 18"d<br>1016mm-1677mm(I) x 458mm(h) x 458mm(d)<br>Approximate total shipping weight:<br>100 lbs / 46 kg | Lights Included:<br>Lumina 200                                                                                                               |
|                                                                                                                                                                                                 | This product may include the following materials for recycle: aluminum, select wood, fabric, cardboar paper, steel, and plastics.            |
|                                                                                                                                                                                                 | 2 person assembly recommended:                                                                                                               |