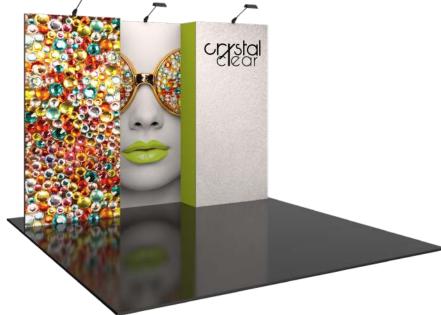

#### VF-K-02A

Stand apart from the competition with a clean, sophisticated 10' x 10' or 10' x 20' Vector Frame™ exhibit kit. These graphic mural kits feature square-corner 50mm extrusion frames and push-fit fabric graphics that cover the entire frame. Vector Frame Essential kits are easy to assemble and disassemble.

### features and benefits:

- 50mm silver extrusion frame
- Single-sided fabric graphics
- Easy step-by-step instructions

- Kit includes: one frame, five fabric graphics, three 120 watt floodlights, and one wheeled molded case
- Lifetime hardware warranty against manufacturer defects

#### dimensions:

| Hardware                                                                                                                                                                                        | Graphic                                                                                                                                      |
|-------------------------------------------------------------------------------------------------------------------------------------------------------------------------------------------------|----------------------------------------------------------------------------------------------------------------------------------------------|
| Assembled unit:<br>114.65"w x 94.5"h x 16.18"d<br>2913mm(w) x 2401mm(h) x 411mm(d)<br>Approximate weight:<br>73 lbs / 34 kg                                                                     | Refer to related graphic template for more<br>information.<br>Visit:<br>https://www.theexhibitorshandbook.com/<br>download-graphic-templates |
| Shipping                                                                                                                                                                                        | additional information:                                                                                                                      |
| Packing case(s):<br>1 OCE                                                                                                                                                                       | Graphic material:<br>Dye-sublimation SEG push-fit fabric                                                                                     |
| Shipping dimensions:<br>OCE: Expandable case length (I) may vary<br>40" - 66"I x 18"h x 18"d<br>1016mm-1677mm(I) x 458mm(h) x 458mm(d)<br>Approximate total shipping weight:<br>100 lbs / 46 kg | Lights Included:<br>Lumina 200                                                                                                               |
|                                                                                                                                                                                                 | This product may include the following materials for recycle: aluminum, select wood, fabric, cardboar paper, steel, and plastics.            |
|                                                                                                                                                                                                 | 2 person assembly recommended:                                                                                                               |