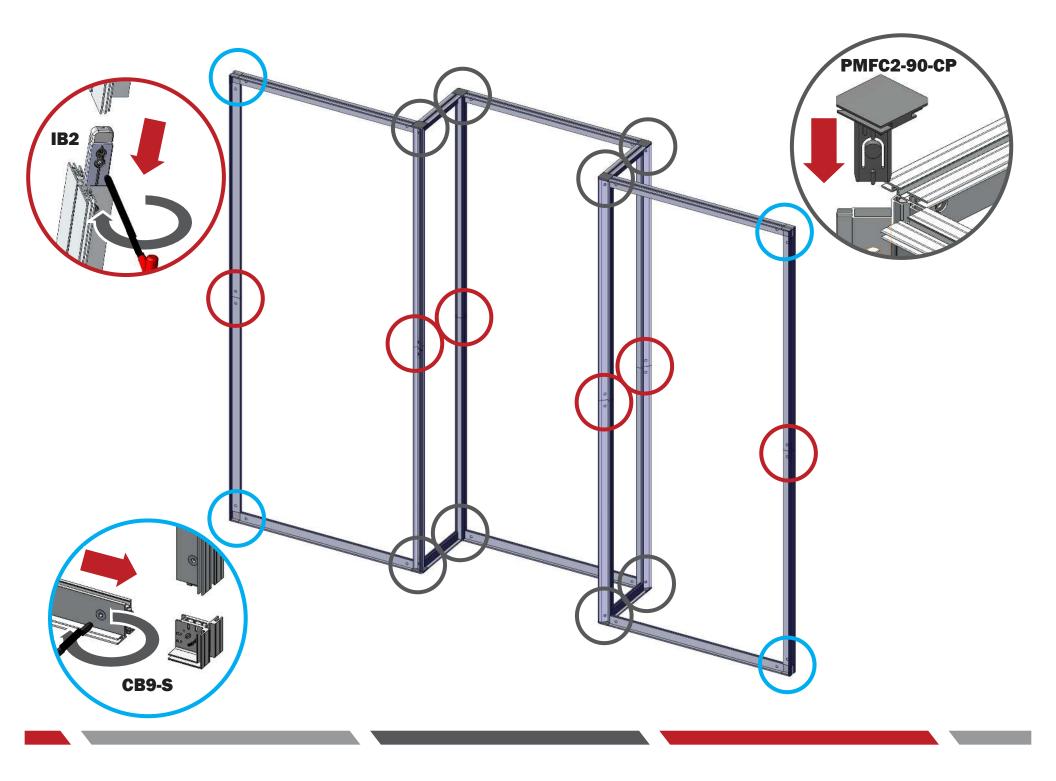

s product may include the following materials for recycle: aluminum, select wood, fabric, cardboar paper, steel, and plastics.            |
|                                                                                                                                                                                                 | 2 person assembly recommended:                                                                                                               |



We are continually improving and modifying our product range and reserve the right to vary the specifications without prior notice. All dimensions and weights quoted are approximate and we accept no responsibility for variance. E&OE. See Graphic Templates for graphic bleed specifications.

## \*Not to scale