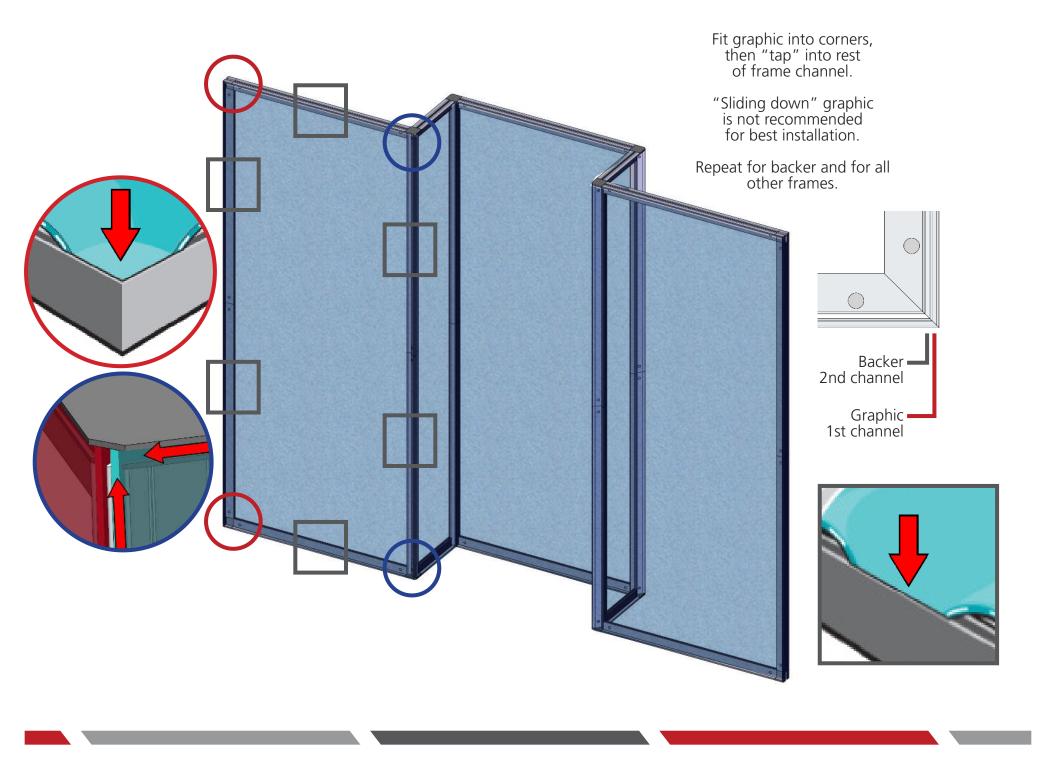

product may include the following materials for recycle: aluminum, select wood, fabric, cardboar paper, steel, and plastics.            |
|                                                                                                                                                                                                 | 2 person assembly recommended:                                                                                                               |



We are continually improving and modifying our product range and reserve the right to vary the specifications without prior notice. All dimensions and weights quoted are approximate and we accept no responsibility for variance. E&OE. See Graphic Templates for graphic bleed specifications.

## \*Not to scale