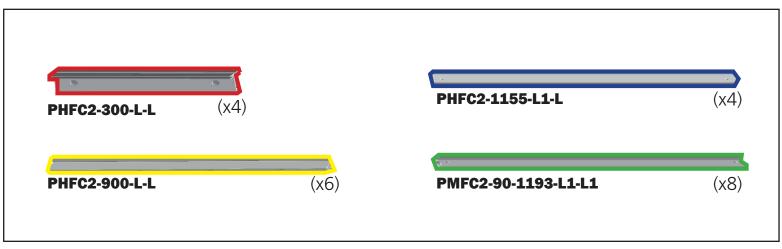

### features and benefits:

- 50mm silver extrusion frame
- Single-sided fabric graphics
- Easy step-by-step instructions

- Kit includes: one frame, five fabric graphics, three 120 watt floodlights, and one wheeled molded case
- Lifetime hardware warranty against manufacturer defects

#### dimensions:

| Hardware                                                                                                                                                                                        | Graphic                                                                                                                                      |
|-------------------------------------------------------------------------------------------------------------------------------------------------------------------------------------------------|----------------------------------------------------------------------------------------------------------------------------------------------|
| Assembled unit:<br>114.65"w x 94.5"h x 16.18"d<br>2913mm(w) x 2401mm(h) x 411mm(d)<br>Approximate weight:<br>73 lbs / 34 kg                                                                     | Refer to related graphic template for more<br>information.<br>Visit:<br>https://www.theexhibitorshandbook.com/<br>download-graphic-templates |
| Shipping                                                                                                                                                                                        | additional information:                                                                                                                      |
| Packing case(s):<br>1 OCE                                                                                                                                                                       | Graphic material:<br>Dye-sublimation SEG push-fit fabric                                                                                     |
| Shipping dimensions:<br>OCE: Expandable case length (I) may vary<br>40" - 66"I x 18"h x 18"d<br>1016mm-1677mm(I) x 458mm(h) x 458mm(d)<br>Approximate total shipping weight:<br>100 lbs / 46 kg | Lights Included:<br>Lumina 200                                                                                                               |
|                                                                                                                                                                                                 | This product may include the following materials for recycle: aluminum, select wood, fabric, cardboar paper, steel, and plastics.            |
|                                                                                                                                                                                                 | 2 person assembly recommended:                                                                                                               |