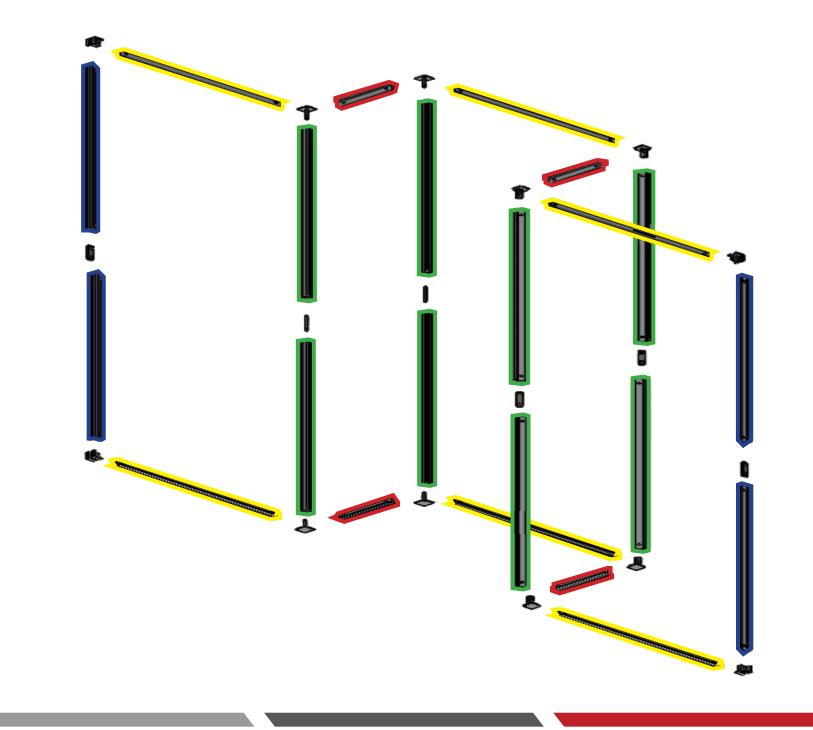

his product may include the following materials for recycle: aluminum, select wood, fabric, cardboar paper, steel, and plastics.            |
|                                                                                                                                                                                                 | 2 person assembly recommended:                                                                                                               |



We are continually improving and modifying our product range and reserve the right to vary the specifications without prior notice. All dimensions and weights quoted are approximate and we accept no responsibility for variance. E&OE. See Graphic Templates for graphic bleed specifications.

## \*Not to scale