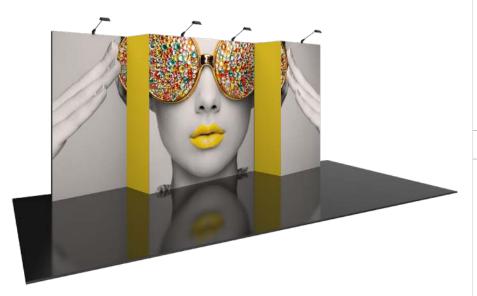

#### VF-K-08A

Stand apart from the competition with a clean, sophisticated 10' x 10' or 10' x 20' Vector Frame™ exhibit kit. These graphic mural kits feature square-corner 50mm extrusion frames and push-fit fabric graphics that cover the entire frame. Vector Frame Essential kits are easy to assemble and disassemble.

### features and benefits:

- 50mm silver extrusion frame
- Single-sided fabric graphics
- Easy step-by-step instructions

- Kit includes: one frame, five fabric graphics, four 120 watt floodlights, and one wheeled molded case
- Lifetime hardware warranty against manufacturer defects

### dimensions:

| Hardware                                                                            | Graphic                                                                        |
|-------------------------------------------------------------------------------------|--------------------------------------------------------------------------------|
| Assembled Unit:<br>190.24" w x 94.5" h x 54" d<br>4832mm(w) x 2400mm(h) x 1372mm(d) | Refer to related graphic template for more information.                        |
| Approximate weight:<br>104 lbs / 48 kg                                              | Visit:<br>https://www.theexhibitorshandbook.com/<br>download-graphic-templates |