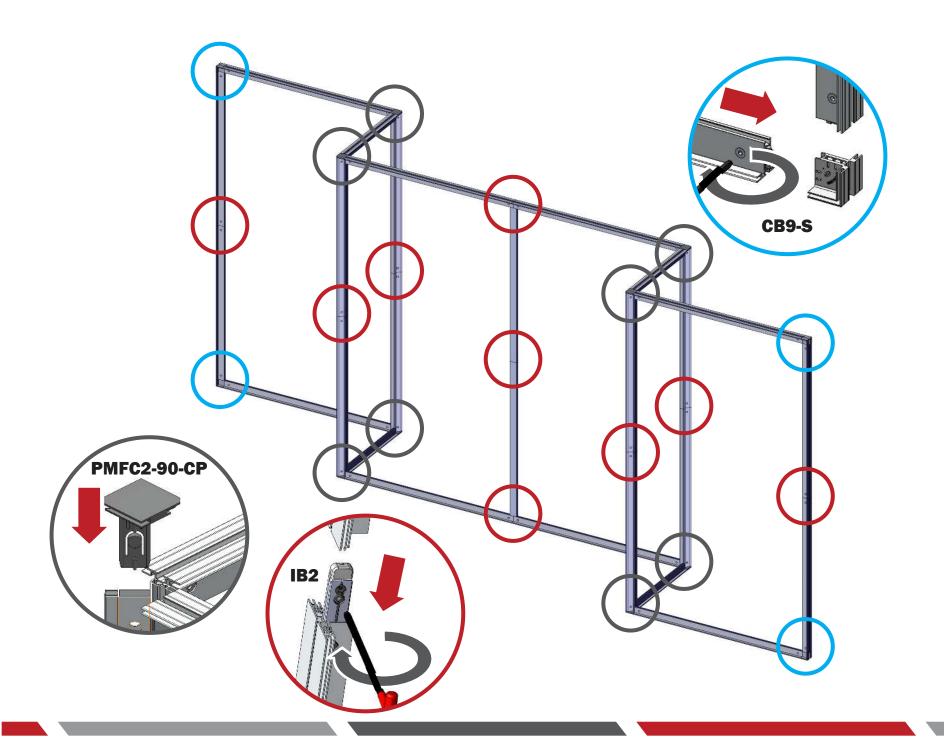

2 person assembly recommended:

We are continually improving and modifying our product range and reserve the right to vary the specifications without prior notice. All dimensions and weights quoted are approximate and we accept no responsibility for variance. E&OE. See Graphic Templates for graphic bleed specifications.