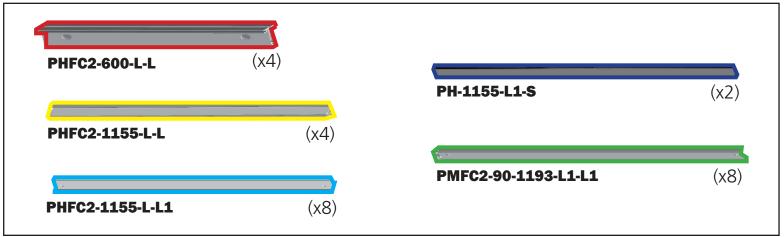

### features and benefits:

- 50mm silver extrusion frame
- Single-sided fabric graphics
- Easy step-by-step instructions

- Kit includes: one frame, five fabric graphics, four 120 watt floodlights, and one wheeled molded case
- Lifetime hardware warranty against manufacturer defects

2 person assembly recommended:

We are continually improving and modifying our product range and reserve the right to vary the specifications without prior notice. All dimensions and weights quoted are approximate and we accept no responsibility for variance. E&OE. See Graphic Templates for graphic bleed specifications.