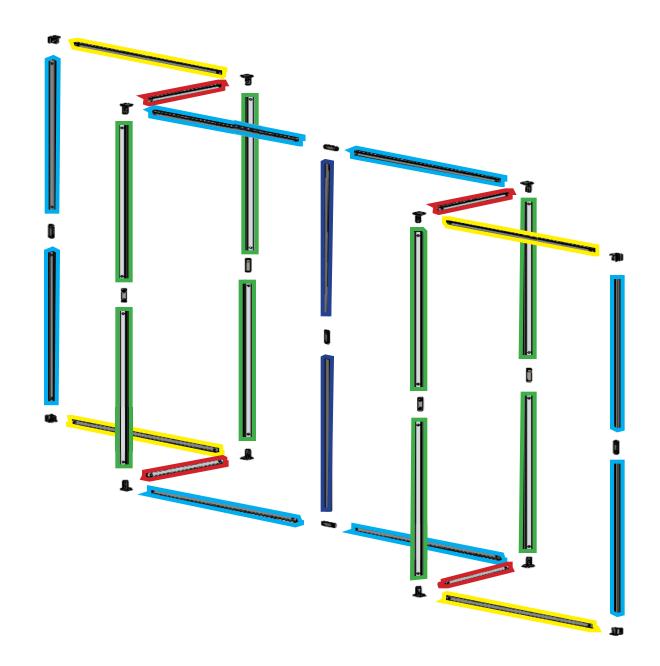

### features and benefits:

- 50mm silver extrusion frame
- Single-sided fabric graphics
- Easy step-by-step instructions

- Kit includes: one frame, five fabric graphics, four 120 watt floodlights, and one wheeled molded case
- Lifetime hardware warranty against manufacturer defects

2 person assembly recommended:

We are continually improving and modifying our product range and reserve the right to vary the specifications without prior notice. All dimensions and weights quoted are approximate and we accept no responsibility for variance. E&OE. See Graphic Templates for graphic bleed specifications.