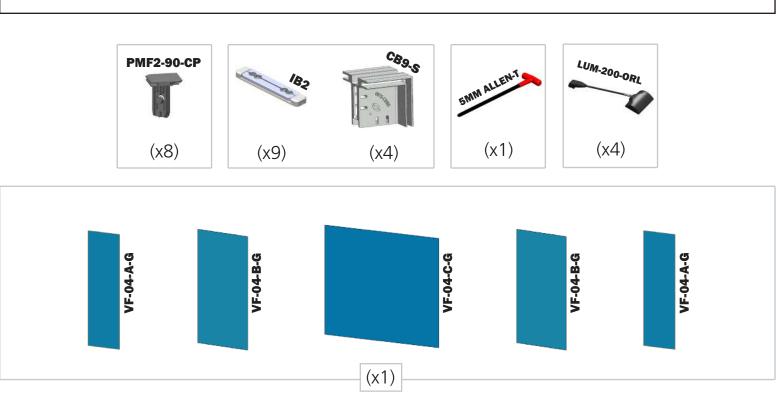

### features and benefits:

- 50mm silver extrusion frame
- Single-sided fabric graphics
- Easy step-by-step instructions

- Kit includes: one frame, five fabric graphics, four 120 watt floodlights, and one wheeled molded case
- Lifetime hardware warranty against manufacturer defects

Approximate total shipping weight: 131 lbs / 60 kg

Lights Included: Lumina 200

This product may include the following materials for recycle: aluminum, select wood, fabric, cardboard, paper, steel, and plastics.

2 person assembly recommended:

We are continually improving and modifying our product range and reserve the right to vary the specifications without prior notice. All dimensions and weights quoted are approximate and we accept no responsibility for variance. E&OE. See Graphic Templates for graphic bleed specifications.