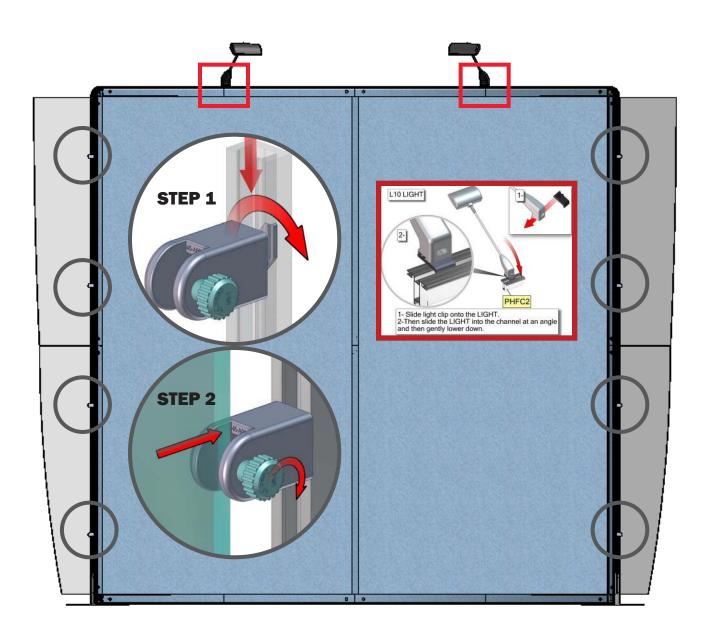

### additional information:

Graphic material:

Dye-sublimation SEG push-fit fabric

Counter:

38.5"w x 40.5"h x 19.88"d 978mm(w) x 1029mm(h) x 505mm(d)

Counter holds max weight: 100 lbs / 46 kg

Lights Included: Lumina 200

#### 2 person assembly recommended:

## \*Not to scale