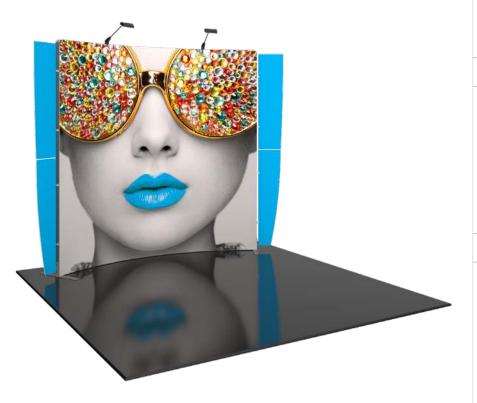

#### VF-K-09A

The innovative, contemporary and clean appearance of the Vector Frame™ line of exhibit kits will captivate your audience. Kits feature push-fit fabric graphics, easy-to-assemble extrusion frames, accent lighting, tables, literature accessories, monitor mounts and interior LED edge lighting where indicated.

#### features and benefits:

- 50mm silver extrusion frame
- Single-sided fabric graphics

- Kit includes: one frame, one dye-sublimated graphic, four accent wings, two 120 watt lights, one counter and one wheeled molded case
- Lifetime hardware warranty against manufacturer defects

#### dimensions:

| Hardware                                                                    | Graphic                                                                        |
|-----------------------------------------------------------------------------|--------------------------------------------------------------------------------|
| Assembled Unit:<br>117"w x 102"h x 23"d<br>2972mm(w) x 2591mm(h) x 584mm(d) | Refer to related graphic template for more information.                        |
| Approximate weight: 52 lbs / 24 kg                                          | Visit:<br>https://www.theexhibitorshandbook.com/<br>download-graphic-templates |

### additional information:

Graphic material:

Dye-sublimation SEG push-fit fabric

Counter:

38.5"w x 40.5"h x 19.88"d 978mm(w) x 1029mm(h) x 505mm(d)

Counter holds max weight: 100 lbs / 46 kg

Lights Included: Lumina 200