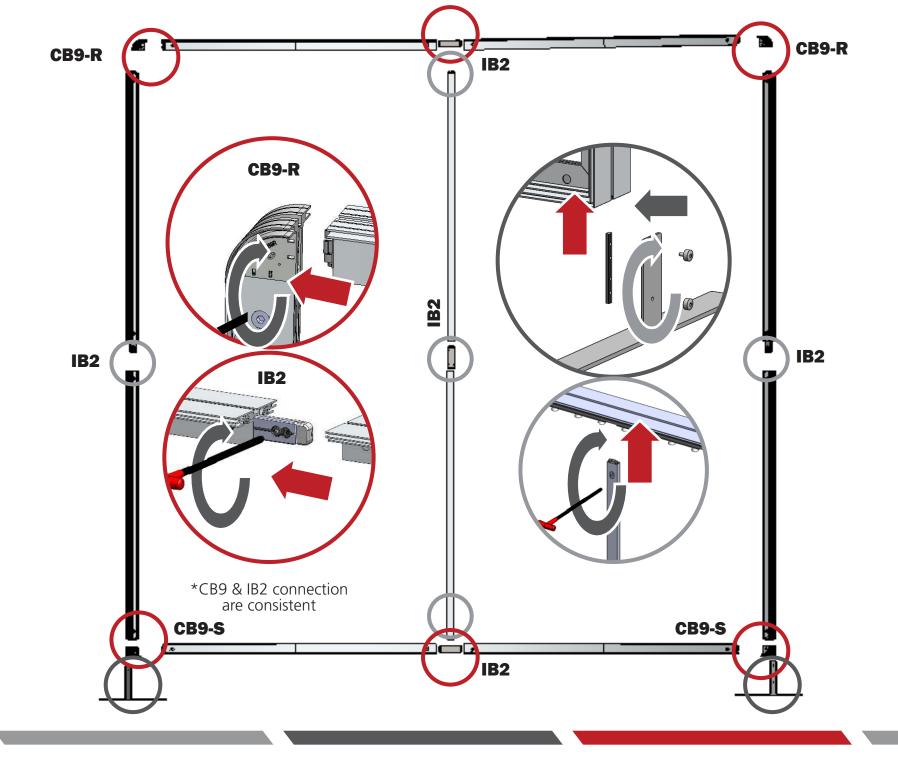

----------|----|----------|--|
|   | hι | n | $\sim$ 1 | n  | $\alpha$ |  |
|   | hi | U | IJ       | 11 | u        |  |
|   |    |   |          |    |          |  |

Packing case(s): 1 OCE

Shipping dimensions:

OCE: Expandable case length (I) may vary 40" - 66" | x 18" h x 18" d 1016mm-1677mm(I) x 458mm(h) x 458mm(d)

Approximate total shipping weight: 79 lbs / 36 kg

### additional information:

Graphic material:

Dye-sublimation SEG push-fit fabric

Counter:

38.5"w x 40.5"h x 19.88"d 978mm(w) x 1029mm(h) x 505mm(d)

Counter holds max weight: 100 lbs / 46 kg

Lights Included: Lumina 200



This product may include the following materials for recycle: aluminum, select wood, fabric, cardboard, paper, steel, and plastics.

#### 2 person assembly recommended:





## \*Not to scale