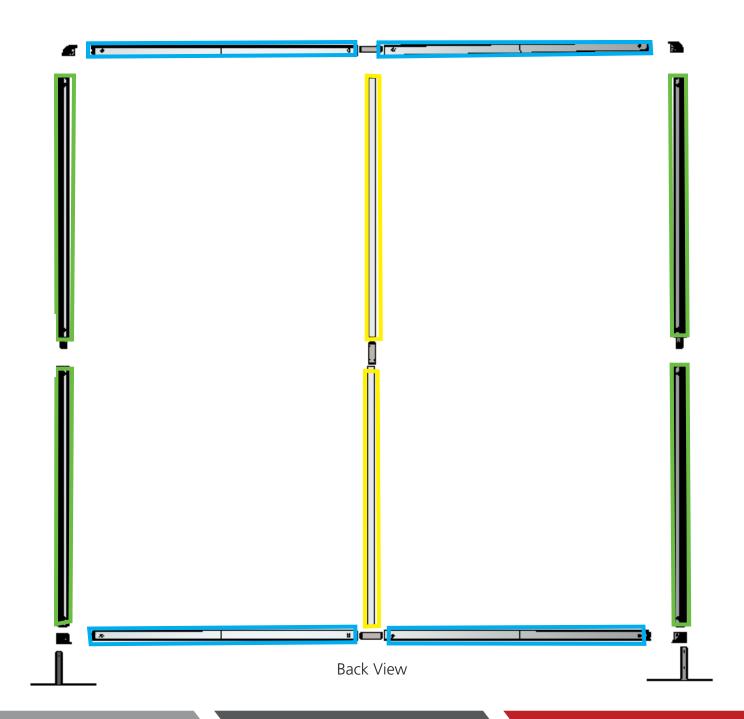

-|----------|----|----------|--|
|   | hι | n | $\sim$ 1 | n  | $\alpha$ |  |
|   | hi | U | IJ       | 11 | u        |  |
|   |    |   |          |    |          |  |

Packing case(s): 1 OCE

Shipping dimensions:

OCE: Expandable case length (I) may vary 40" - 66" | x 18" h x 18" d 1016mm-1677mm(I) x 458mm(h) x 458mm(d)

Approximate total shipping weight: 79 lbs / 36 kg

### additional information:

Graphic material:

Dye-sublimation SEG push-fit fabric

Counter:

38.5"w x 40.5"h x 19.88"d 978mm(w) x 1029mm(h) x 505mm(d)

Counter holds max weight: 100 lbs / 46 kg

Lights Included: Lumina 200



This product may include the following materials for recycle: aluminum, select wood, fabric, cardboard, paper, steel, and plastics.

#### 2 person assembly recommended:





## \*Not to scale