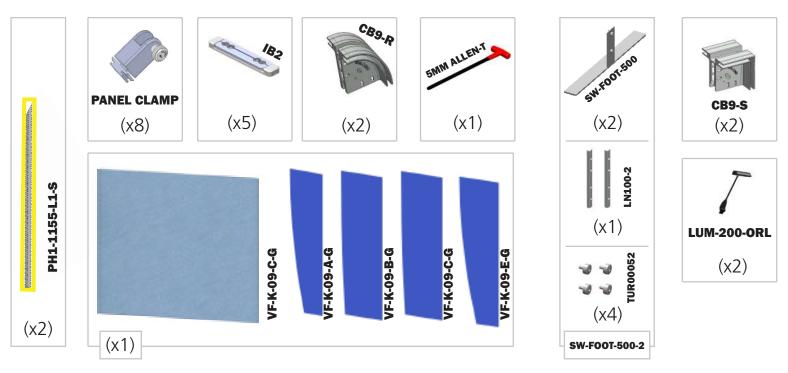

#### features and benefits:

- 50mm silver extrusion frame
- Single-sided fabric graphics

- Kit includes: one frame, one dye-sublimated graphic, four accent wings, two 120 watt lights, one counter and one wheeled molded case
- Lifetime hardware warranty against manufacturer defects

Packing case(s): 1 OCE

Shipping dimensions:

OCE: Expandable case length (I) may vary 40" - 66" | x 18" h x 18" d 1016mm-1677mm(I) x 458mm(h) x 458mm(d)

Approximate total shipping weight: 79 lbs / 36 kg