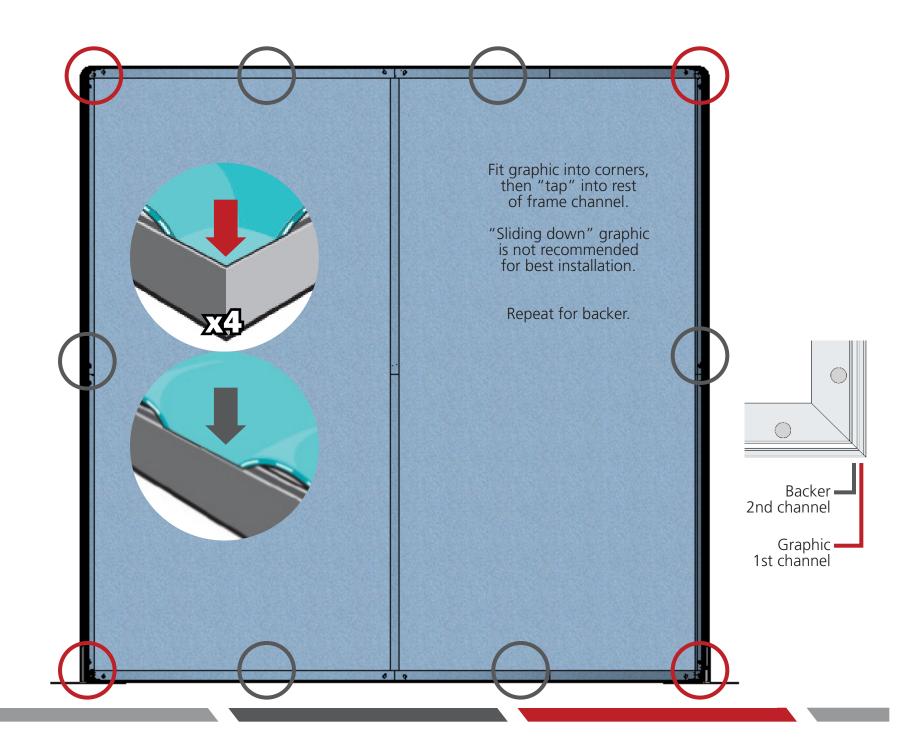

--------|----|----------|--|
|   | hι | n | $\sim$ 1 | n  | $\alpha$ |  |
|   | hi | U | IJ       | 11 | u        |  |
|   |    |   |          |    |          |  |

Packing case(s): 1 OCE

Shipping dimensions:

OCE: Expandable case length (I) may vary 40" - 66" | x 18" h x 18" d 1016mm-1677mm(I) x 458mm(h) x 458mm(d)

Approximate total shipping weight: 79 lbs / 36 kg

### additional information:

Graphic material:

Dye-sublimation SEG push-fit fabric

Counter:

38.5"w x 40.5"h x 19.88"d 978mm(w) x 1029mm(h) x 505mm(d)

Counter holds max weight: 100 lbs / 46 kg

Lights Included: Lumina 200



This product may include the following materials for recycle: aluminum, select wood, fabric, cardboard, paper, steel, and plastics.

#### 2 person assembly recommended:





## \*Not to scale