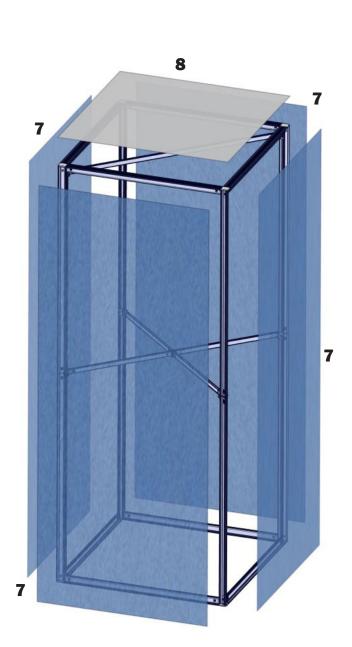

#### For this step you will need:

Insert your graphics into the FCE channels of your PMFC2 extrusions.

Your opaque liner will attach to the top of your tower with hook and loop fastener on the liner and on the top of the extrusion.