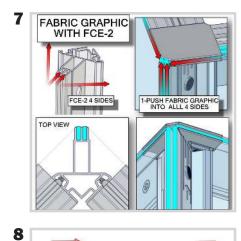

#### For this step you will need:

Insert your graphics into the FCE channels of your PMFC2 extrusions.

Your opaque liner will attach to the top of your tower with hook and loop fastener on the liner and on the top of the extrusion.