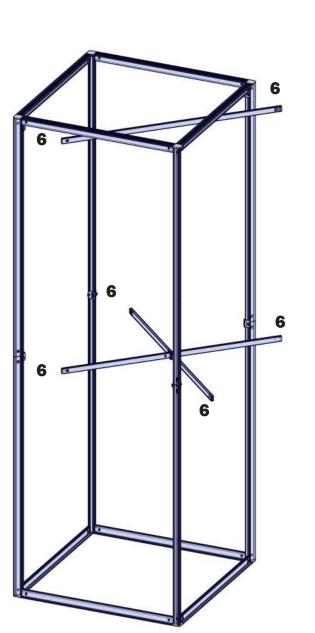

### For this step you will need:

Using the screws provided, attach 8 of the brackets to the joints of your verticals and two at the top of you PMFC2 verticals.

After this step you should have 6 brackets attached to your post.

### For this step you will need:

Using the 5mm Allen-T attach your supporting PH1 extrusions to your brackets.

After this step you should have your supports connected to your tower.