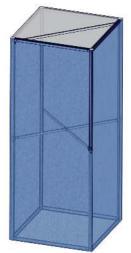

#### VF-TOWER-03 VF-TOWER-03-MM

The Vector Frame™ Modular Tower 03 is an impressive architectural structure utilizing push-fit fabric graphics and extrusion based frames to create a commanding display for any interior environment. Measuring 10'h and 3' square at the top and bottom, this rectangular display is the perfect statement piece. The Vector Frame Tower 03 can accommodate an internal lighting kit and a monitor mount kit (each sold separately) for added drama and additional messaging. Each kit comes with a molded, wheeled case for easy storage and transportation.