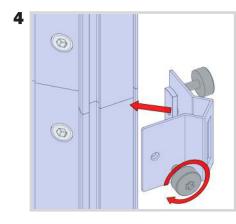

### For this step you will need:

Using the screws provided, attach 8 of the brackets to the joints of your verticals and two at the top of you PMFC2 verticals.

After this step you should have 6 brackets attached to your post.