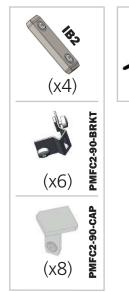

### **Included in your kit:**

### For this step you will need:

Using the screws provided, attach 8 of the brackets to the joints of your verticals and two at the top of you PMFC2 verticals.

After this step you should have 6 brackets attached to your post.