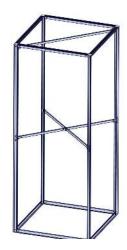

### For this step you will need:

3

After this step you should have a rectangular tower.

3

3

3