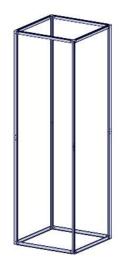

### For this step you will need:

3

After this step you should have a rectangular tower.

3

3

3