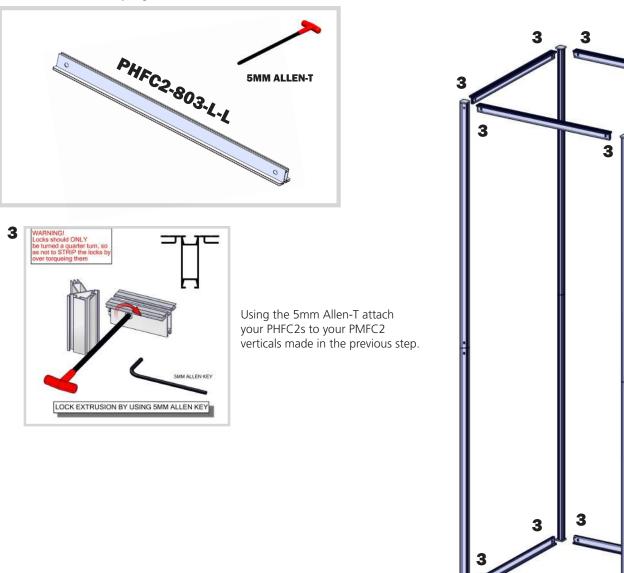

### For this step you will need:

3

After this step you should have a rectangular tower.

3

3

3