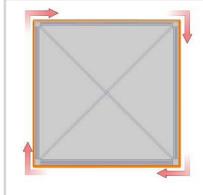

#### For this step you will need:

Insert your graphics into the FCE channels of your PMFC2 extrusions.

Your opaque liner will attach to the top of your tower with hook and loop fastener on the liner and on the top of the extrusion.