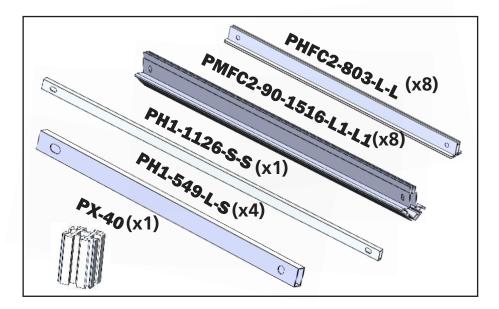

| This product may include the following<br>materials for recycle:<br>aluminum, select wood, fabric, cardboard<br>paper, steel, and plastics.                            |
|                                                                                                                                                                                                                                | 2 person assembly recommended:                                                                                                                                         |

### **Included in your kit:**









### For this step you will need:



### For this step you will need:



3



After this step you should have a rectangular tower.

3

3

3

### For this step you will need:





Using the screws provided, attach 8 of the brackets to the joints of your verticals and two at the top of you PMFC2 verticals.





After this step you should have 6 brackets attached to your post.

For this step you will need:



### For this step you will need:





Using the 5mm Allen-T attach your supporting PH1 extrusions to your brackets.





After this step you should have your supports connected to your tower.

## **Graphic Application**

#### For this step you will need:





Insert your graphics into the FCE channels of your PMFC2 extrusions.



Your opaque liner will attach to the top of your to