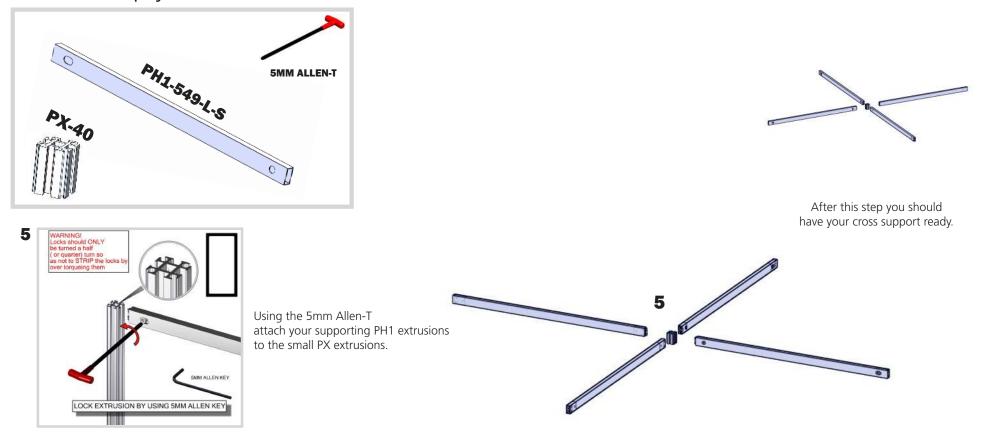

| 2 person assembly recommended:                                                                                                                                         |

### **Included in your kit:**









### For this step you will need:



### For this step you will need:



3



After this step you should have a rectangular tower.

3

3

3

### For this step you will need:





Using the screws provided, attach 8 of the brackets to the joints of your verticals and two at the top of you PMFC2 verticals.





After this step you should have 6 brackets attached to your post.

For this step you will need:



### For this step you will need:





Using the 5mm Allen-T attach your supporting PH1 extrusions to your brackets.





After this step you should have your supports connected to your tower.

## **Graphic Application**

#### For this step you will need:





Insert your graphics into the FCE channels of your PMFC2 extrusions.



Your opaque liner will attach to the top of your tower with hook and loop fastener on the liner and on the top of the extrusion.





Once your graphics are in place your Tower is now complete.