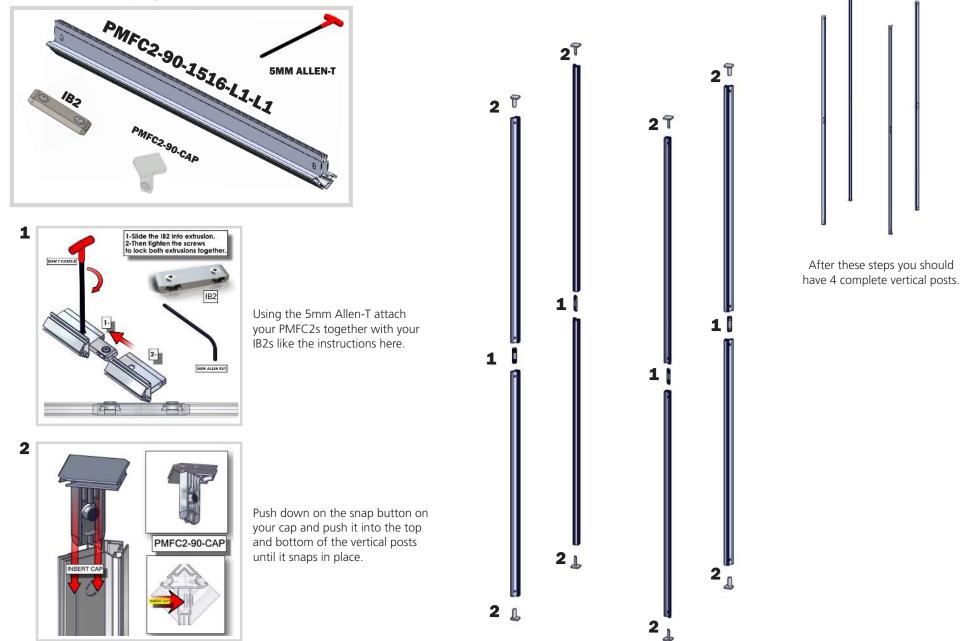

| This product may include the following<br>materials for recycle:<br>aluminum, select wood, fabric, cardboard<br>paper, steel, and plastics.                            |
|                                                                                                                                                                                                                                | 2 person assembly recommended:                                                                                                                                         |

### **Included in your kit:**









### For this step you will need:



### For this step you will need:



3



After this step you should have a rectangular tower.

3

3

3

### For this step you will need:





Using the screws provided, attach 8 of the brackets to the joints of your verticals and two at the top of you PMFC2 verticals.





After this step you should have 6 brackets attached to your post.

For this step you will need:



### For this step you will need:





Using the 5mm Allen-T attach your supporting PH1 extrusions to your brackets.





After this step you should have your supports connected to your tower.

## **Graphic Application**

#### For this step you will need:





Insert your graphics into the FCE channels of your PMFC2 extrusions.



Your opaque liner will attach to the top of your tower with hook and loop fastener on the lin