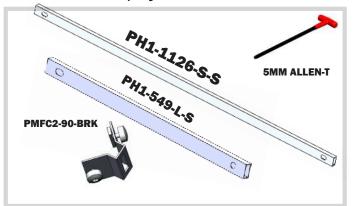

| 2 person assembly recommended:                                                                                                                                         |

### **Included in your kit:**









### For this step you will need:



### For this step you will need:



3



After this step you should have a rectangular tower.

3

3

3

### For this step you will need:





Using the screws provided, attach 8 of the brackets to the joints of your verticals and two at the top of you PMFC2 verticals.





After this step you should have 6 brackets attached to your post.

For this step you will need:



### For this step you will need:





Using the 5mm Allen-T attach your supporting PH1 extrusions to your brackets.





After this step you should have your supports connected to your tower.

## **Graphic Application**

#### For this step you will need:





Insert your graphics into the FCE channels of your PMFC2 extrusions.



Your opaque liner will attach to the top of your tower with hook and loop fastener on the liner and on the top of the extrusion.





Once your graphics are in place your Tower is now complete.