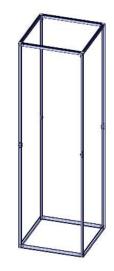

### For this step you will need:

3

After this step you should have a rectangular tower.

3

3

3