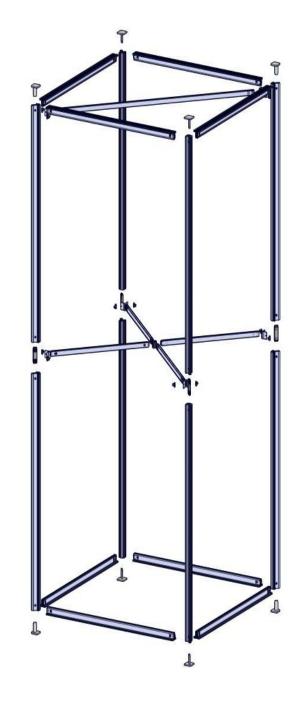

### For this step you will need:

3

After this step you should have a rectangular tower.

3

3

3

### For this step you will need:

Using the screws provided, attach 8 of the brackets to the joints of your verticals and two at the top of you PMFC2 verticals.

After this step you should have 6 brackets attached to your post.

### For this step you will need:

Using the 5mm Allen-T attach your supporting PH1 extrusions to your brackets.

After this step you should have your supports connected to your tower.