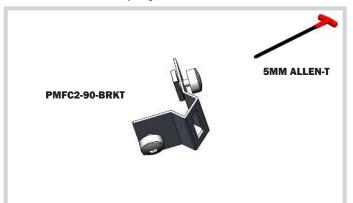

### For this step you will need:

Using the screws provided, attach 8 of the brackets to the joints of your verticals and two at the top of you PMFC2 verticals.

After this step you should have 6 brackets attached to your post.