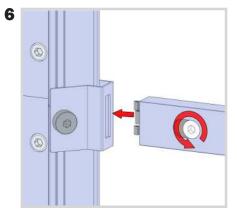

### For this step you will need:

Using the 5mm Allen-T attach your supporting PH1 extrusions to your brackets.

After this step you should have your supports connected to your tower.