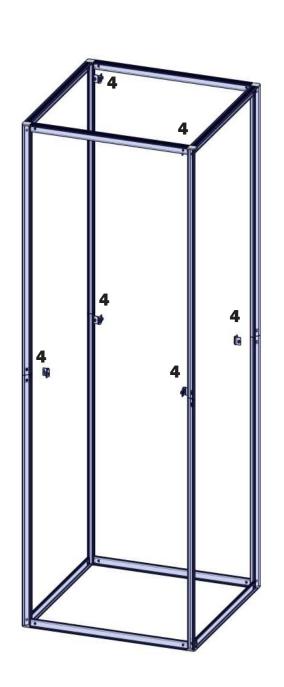

### For this step you will need:

Using the screws provided, attach 8 of the brackets to the joints of your verticals and two at the top of you PMFC2 verticals.

After this step you should have 6 brackets attached to your post.